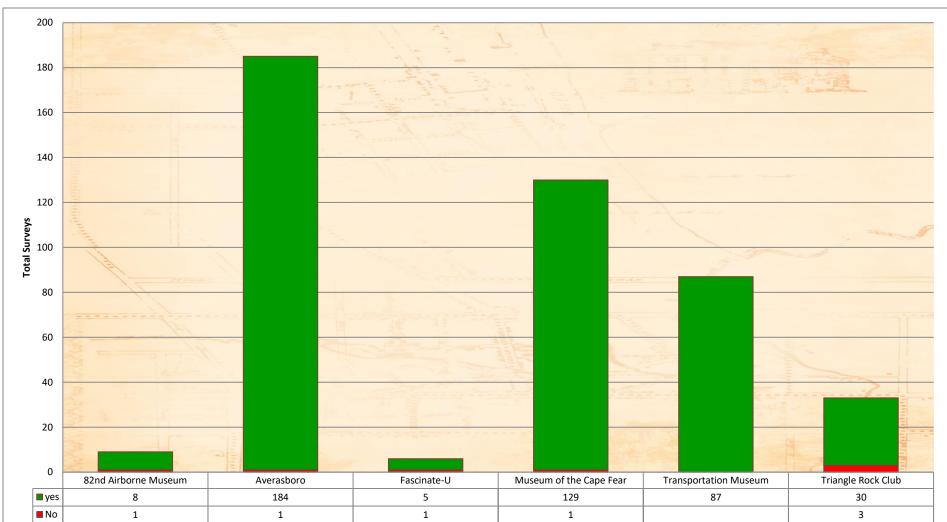

What are the areas of interest (Year)?

Total Number of Filled Out Surveys by Attraction (Year)

Where are you staying? (Attraction/Year)

Age Range? (Attraction/Year)

Why are you visiting? (Attraction/Year)

Breakdown of Visitor's Who Selected "This attraction/venue" as Why are you visiting?

Where did you hear about the Attraction?

Was the venue easy to find?

**Ratings by Attraction** 