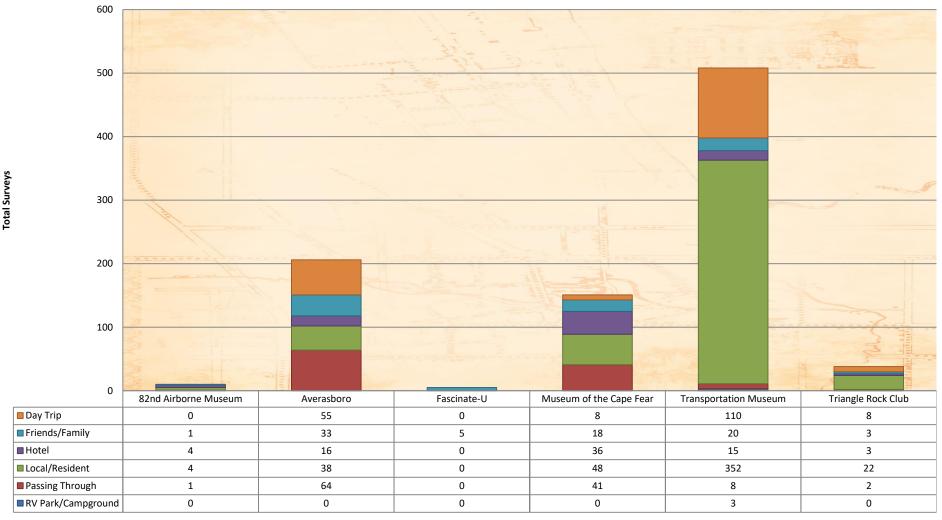

What are the areas of interest (Year)?

Total Number of Filled Out Surveys by Attraction (Year)

Where are you staying? (Attraction/Year)

Age Range? (Attraction/Year)

Why are you visiting? (Attraction/Year)