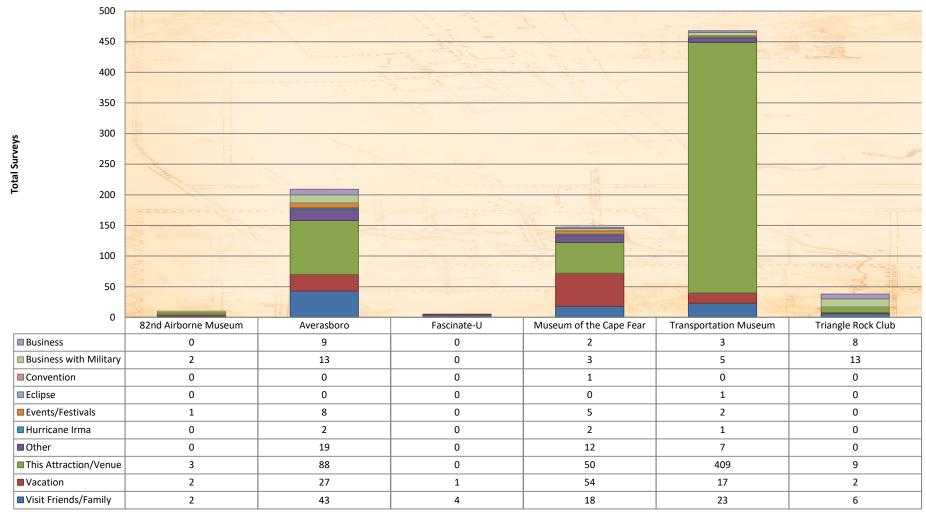

What are the areas of interest (Year)?

Total Number of Filled Out Surveys by Attraction (Year)

Where are you staying? (Attraction/Year)

Age Range? (Attraction/Year)

Why are you visiting? (Attraction/Year)

Breakdown of Visitor's Who Selected "This attraction/venue" as Why are you visiting?

Where did you hear about the Attraction?

Was the venue easy to find?

**Ratings by Attraction** 