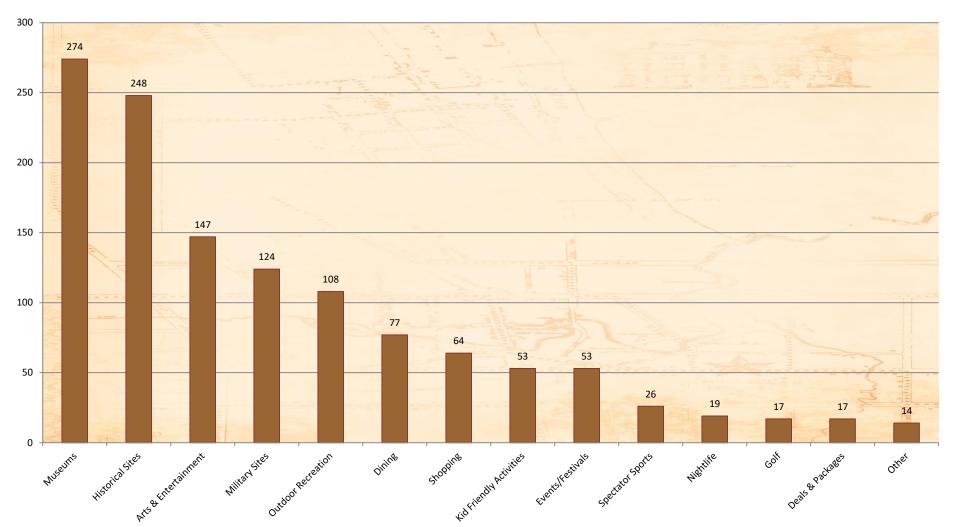

What are the areas of interest (Year)?

Total Number of Filled Out Surveys by Attraction (Year)

Where are you staying? (Attraction/Year)

Age Range? (Attraction/Year)

Why are you visiting? (Attraction/Year)