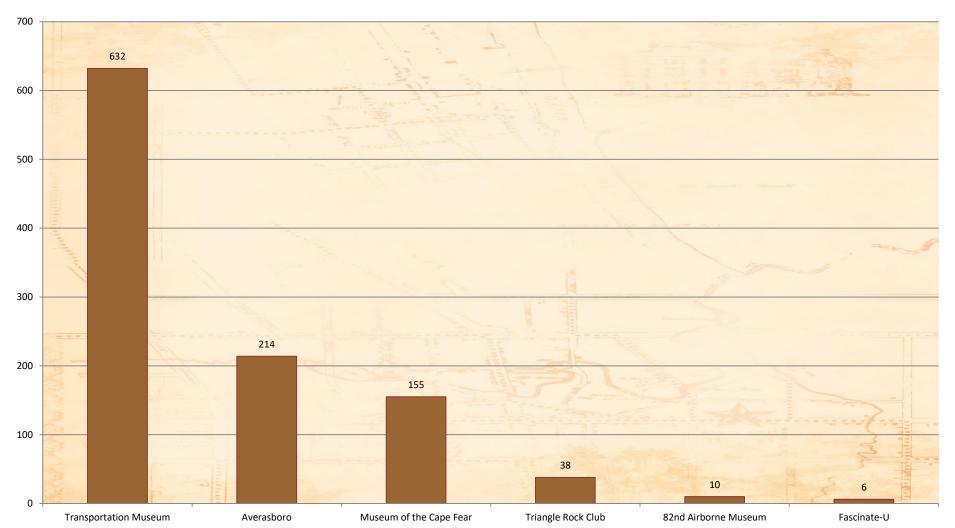

What are the areas of interest (Year)?

Total Number of Filled Out Surveys by Attraction (Year)

Where are you staying? (Attraction/Year)

Age Range? (Attraction/Year)

Why are you visiting? (Attraction/Year)