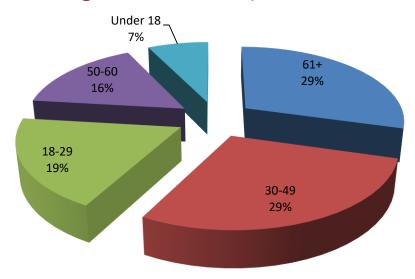

Average Attraction Rating (ALL)

1<sup>ST</sup> Quarter 4.67 2<sup>nd</sup> Quarter 4.78

3<sup>rd</sup> Quarter

4<sup>th</sup> Quarter

Year 4.70

What is the age of the visitors (All Attractions/Year)?

Where are Visitors Staying (Year)?