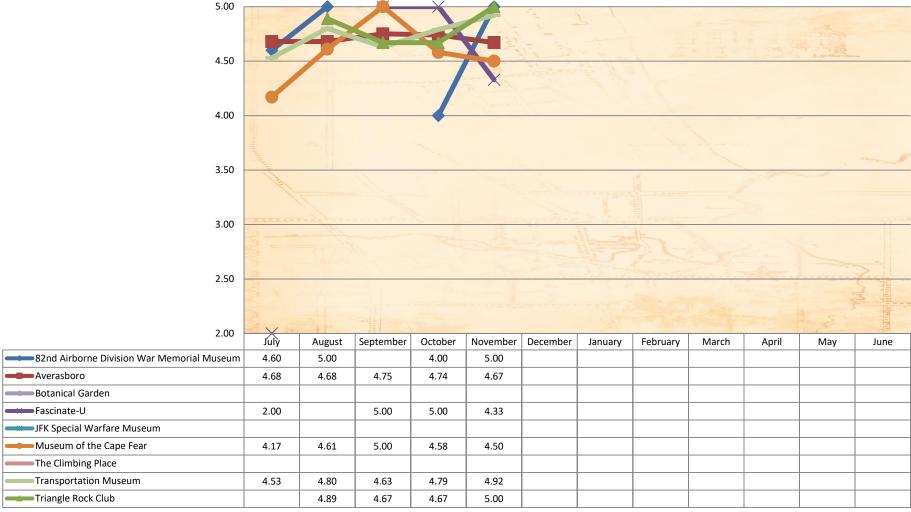

Average Attraction Rating (ALL)

1<sup>ST</sup> Quarter 4.67 2<sup>nd</sup> Quarter 4.78

3<sup>rd</sup> Quarter

4<sup>th</sup> Quarter

Year 4.70

What is the age of the visitors (All Attractions/Year)?

Where are Visitors Staying (Year)?

Breakdown of Visitor's Who Selected "This attraction/venue" as Why are you visiting?

Where did you hear about the Attraction?

Was the venue easy to find?

**Ratings by Attraction** 