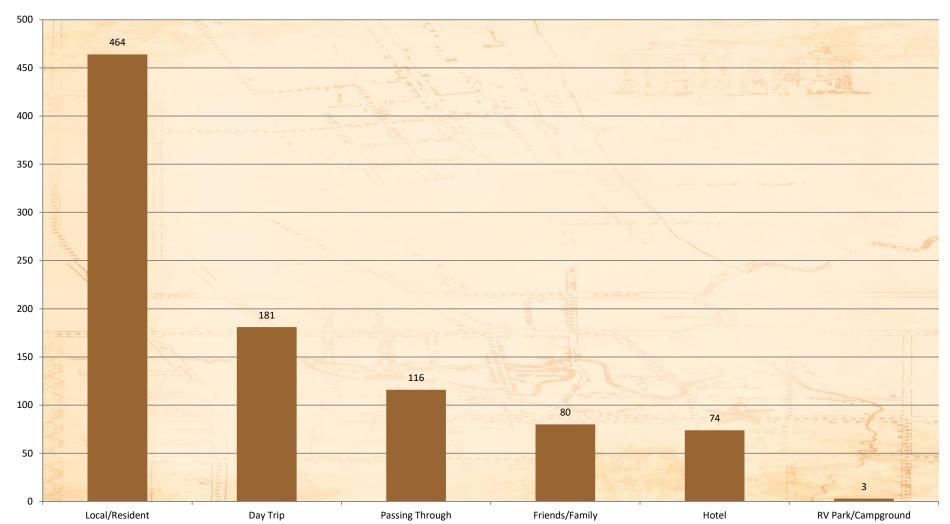

Average Attraction Rating (ALL)

1<sup>ST</sup> Quarter 4.67 2<sup>nd</sup> Quarter 4.78

3<sup>rd</sup> Quarter

4<sup>th</sup> Quarter

Year 4.70

What is the age of the visitors (All Attractions/Year)?

Where are Visitors Staying (Year)?