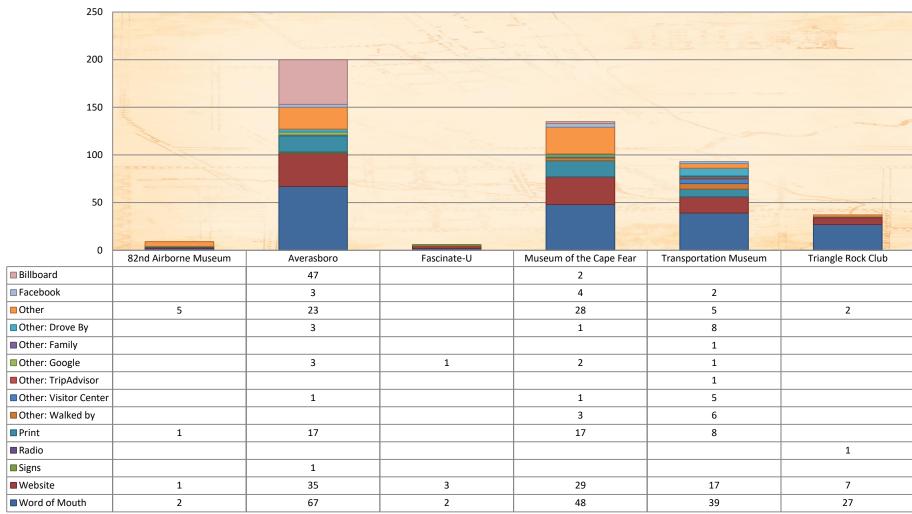

Breakdown of Visitor's Who Selected "This attraction/venue" as Why are you visiting?

Where did you hear about the Attraction?

Was the venue easy to find?

**Ratings by Attraction** 