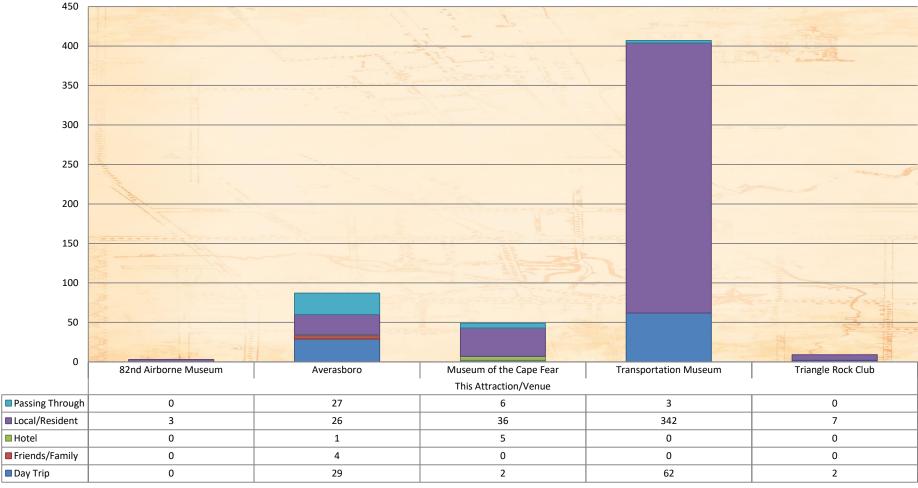

Breakdown of Visitor's Who Selected "This attraction/venue" as Why are you visiting?

Where did you hear about the Attraction?

Was the venue easy to find?

**Ratings by Attraction** 