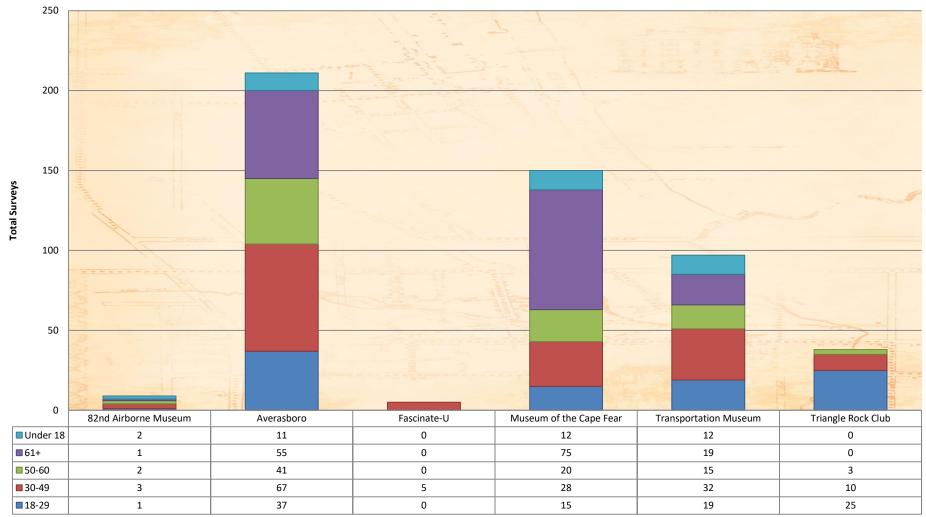

Average Attraction Rating (ALL)

1<sup>ST</sup> Quarter 4.67 2<sup>nd</sup> Quarter 4.78

3<sup>rd</sup> Quarter

4<sup>th</sup> Quarter

Year 4.70

What is the age of the visitors (All Attractions/Year)?

Where are Visitors Staying (Year)?

What are the areas of interest (Year)?

Total Number of Filled Out Surveys by Attraction (Year)

Where are you staying? (Attraction/Year)

Age Range? (Attraction/Year)

Why are you visiting? (Attraction/Year)