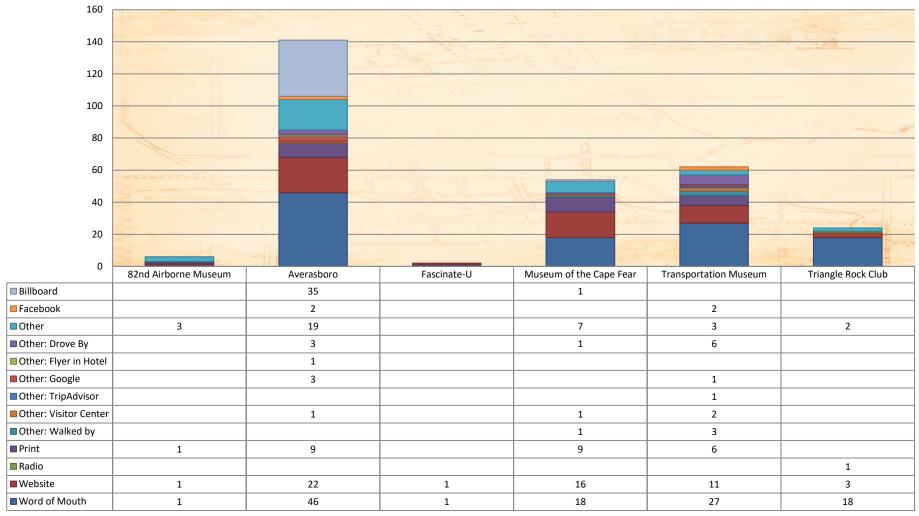

Breakdown of Visitor's Who Selected "This attraction/venue" as Why are you visiting?

Where did you hear about the Attraction?

Was the venue easy to find?

**Ratings by Attraction** 