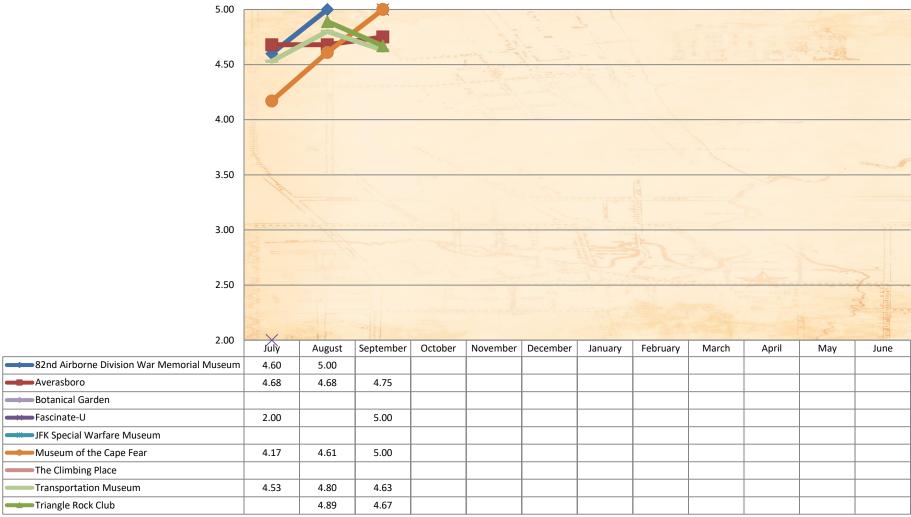

Breakdown of Visitor's Who Selected "This attraction/venue" as Why are you visiting?

Where did you hear about the Attraction?

Was the venue easy to find?

**Ratings by Attraction** 