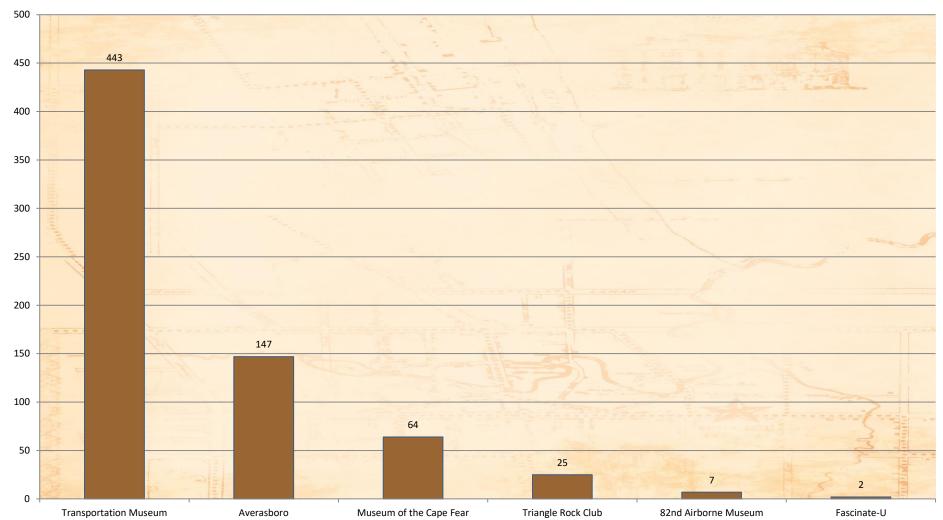

Where are Visitors Staying (Year)?

What are the areas of interest (Year)?

Total Number of Filled Out Surveys by Attraction (Year)

Where are you staying? (Attraction/Year)

Age Range? (Attraction/Year)

Why are you visiting? (Attraction/Year)