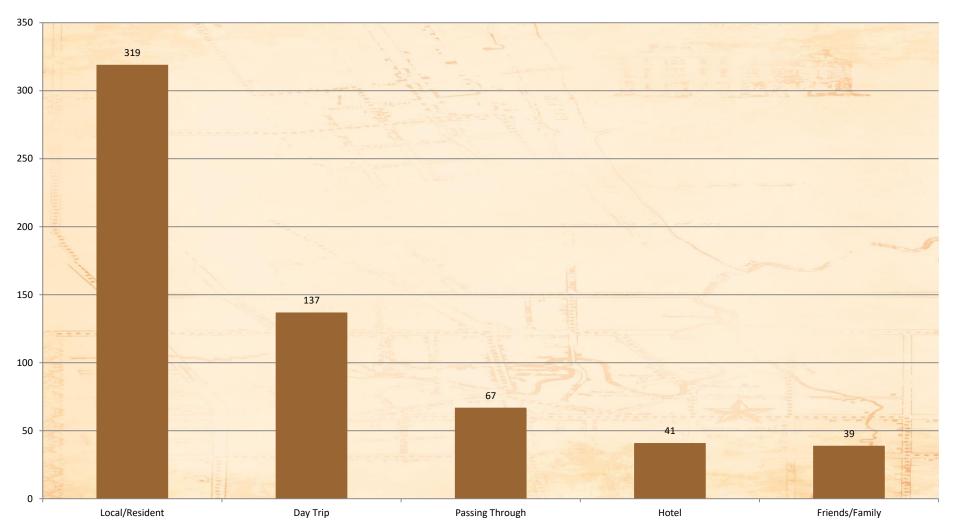

Where are Visitors Staying (Year)?

What are the areas of interest (Year)?

Total Number of Filled Out Surveys by Attraction (Year)

Where are you staying? (Attraction/Year)

Age Range? (Attraction/Year)

Why are you visiting? (Attraction/Year)