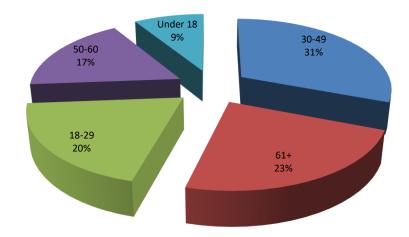

Average Attraction Rating (ALL)

4.67

1<sup>ST</sup> Quarter

2<sup>nd</sup> Quarter

3<sup>rd</sup> Quarter

4<sup>th</sup> Quarter

Year 4.67

What is the age of the visitors (All Attractions/Year)?