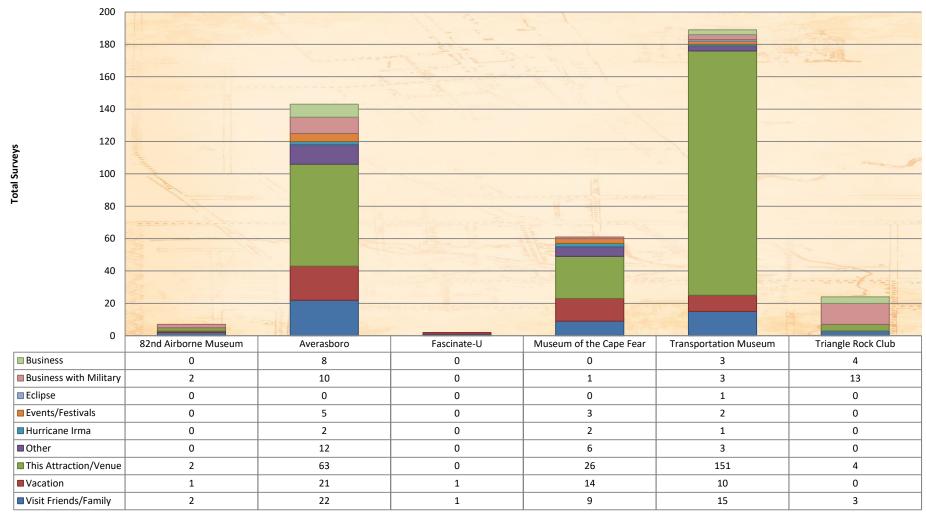

Breakdown of Visitor's Who Selected "This attraction/venue" as Why are you visiting?

Where did you hear about the Attraction?

Was the venue easy to find?

**Ratings by Attraction** 