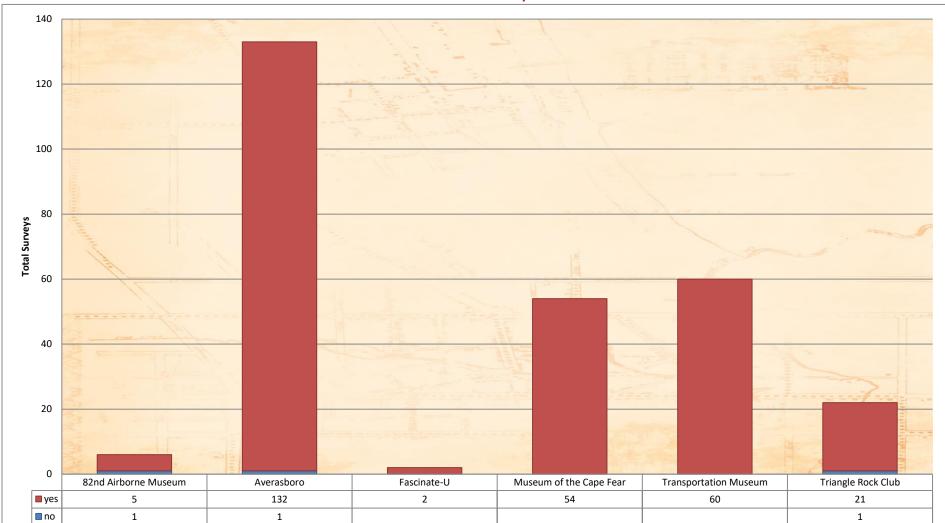

Breakdown of Visitor's Who Selected "This attraction/venue" as Why are you visiting?

Where did you hear about the Attraction?

Was the venue easy to find?

**Ratings by Attraction** 