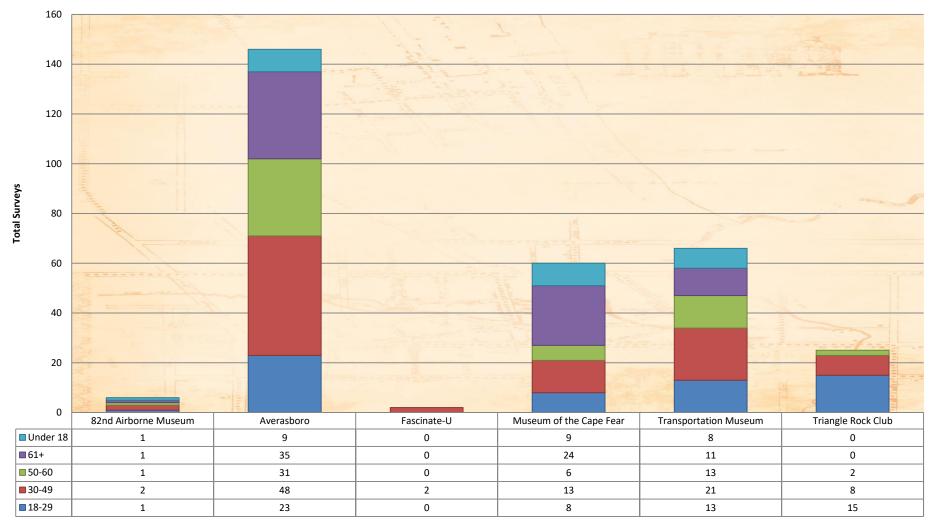

Average Attraction Rating (ALL)

4.67

1<sup>ST</sup> Quarter

2<sup>nd</sup> Quarter

3<sup>rd</sup> Quarter

4<sup>th</sup> Quarter

Year 4.67

What is the age of the visitors (All Attractions/Year)?

Where are Visitors Staying (Year)?

What are the areas of interest (Year)?

Total Number of Filled Out Surveys by Attraction (Year)

Where are you staying? (Attraction/Year)

Age Range? (Attraction/Year)

Why are you visiting? (Attraction/Year)