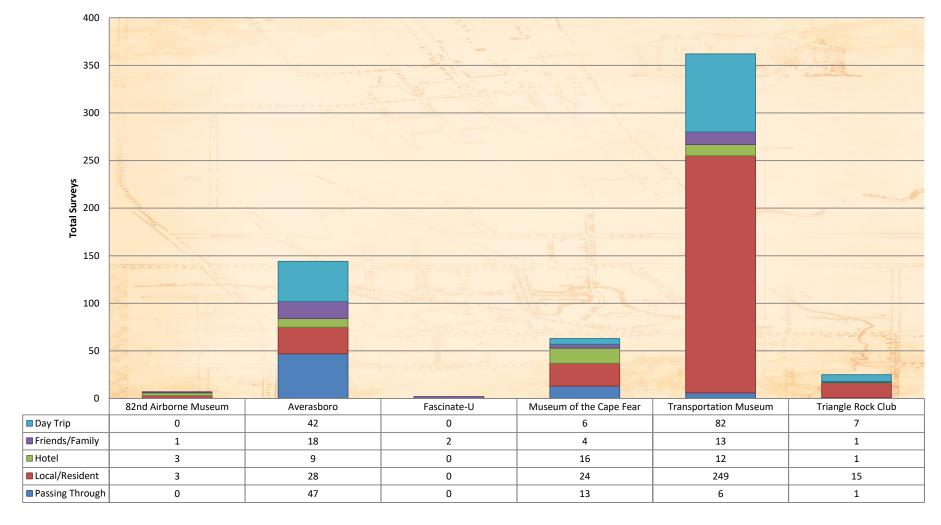

Where are Visitors Staying (Year)?

What are the areas of interest (Year)?

Total Number of Filled Out Surveys by Attraction (Year)

Where are you staying? (Attraction/Year)

Age Range? (Attraction/Year)

Why are you visiting? (Attraction/Year)

Breakdown of Visitor's Who Selected "This attraction/venue" as Why are you visiting?

Where did you hear about the Attraction?

Was the venue easy to find?

**Ratings by Attraction** 