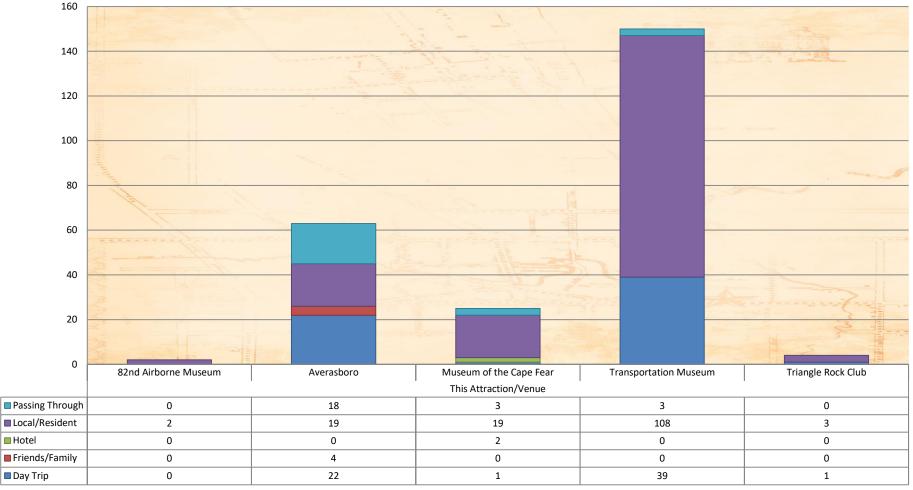

Breakdown of Visitor's Who Selected "This attraction/venue" as Why are you visiting?

Where did you hear about the Attraction?

Was the venue easy to find?

**Ratings by Attraction** 