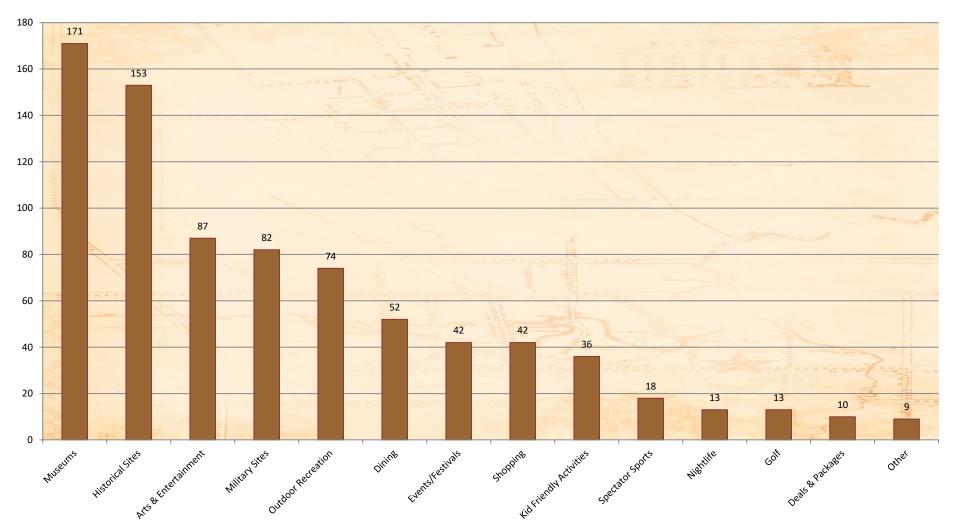

Where are Visitors Staying (Year)?

What are the areas of interest (Year)?

Total Number of Filled Out Surveys by Attraction (Year)

Where are you staying? (Attraction/Year)

Age Range? (Attraction/Year)

Why are you visiting? (Attraction/Year)