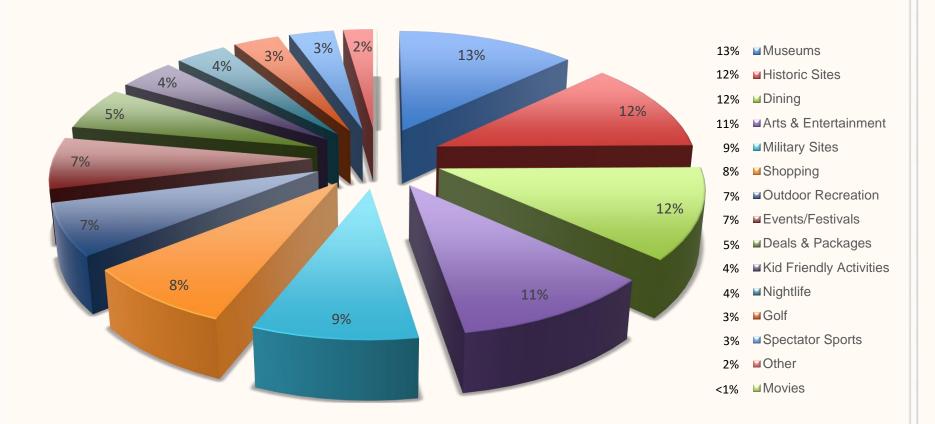

#### **Statistics**

Sources: Attractions, Electronic Kiosks, Hotels, Online and Visitor Center Walk-Ins

- 1. Visitors to Cumberland County were from the following states: North Carolina 56.57%, Florida 5.50% and Virginia 3.03%.
- 2. The visitors' reason for visiting was Visit Friends/Family 22%, Attraction 20% and Vacation 20%.
- 3. The top areas of interest were Museums 13%, Dining & Historical Sites 12% each and Arts & Entertainment 11%.
- 4. On a scale of 1-5 for visitor experience with 5 being the best, the overall visitor average score was 4.75.

### **Visitor's Interests**