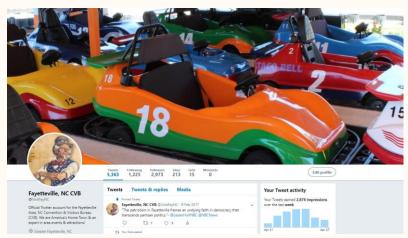

#### **Social Media Statistics**

| Outlet            | <b>Followers</b> | <b>Posts</b> | Engagement                    |
|-------------------|------------------|--------------|-------------------------------|
| Twitter           | 2,947            | 54           | 422 Clicks, Retweets, Replies |
| Facebook          | 6,984            | 62           | 1,436 Likes, Comments, Shares |
| Instagram         | 1,697            | 10           | 318 Likes, Comments           |
| Facebook - #GoFay | 1,419            | 12           | 718 Likes, Comments, Shares   |