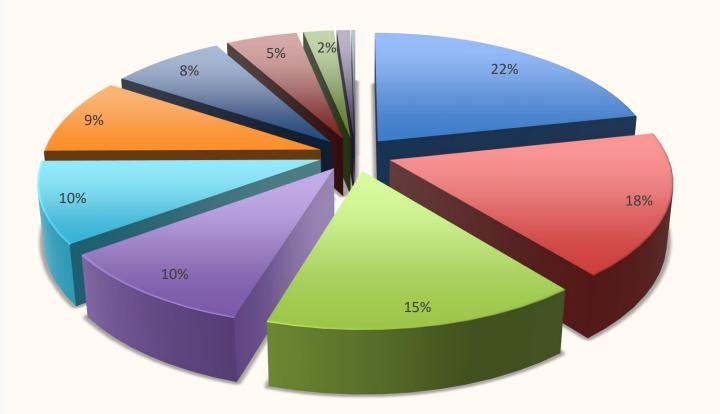

### **Reason for Visiting**

- 22% ■Visit Friends/Family
- 18% Specific Attraction
- 15% ⊌ Vacation
- 10% Business
- 10% ■Traveling Through
- 9% ■Business w/Military
- 8% ■Other
- 5% Events/Festivals
- 2% Relocation
- 1% ■Convention/Reunions
- <1% Hurricane Irma
- <1% Eclipse