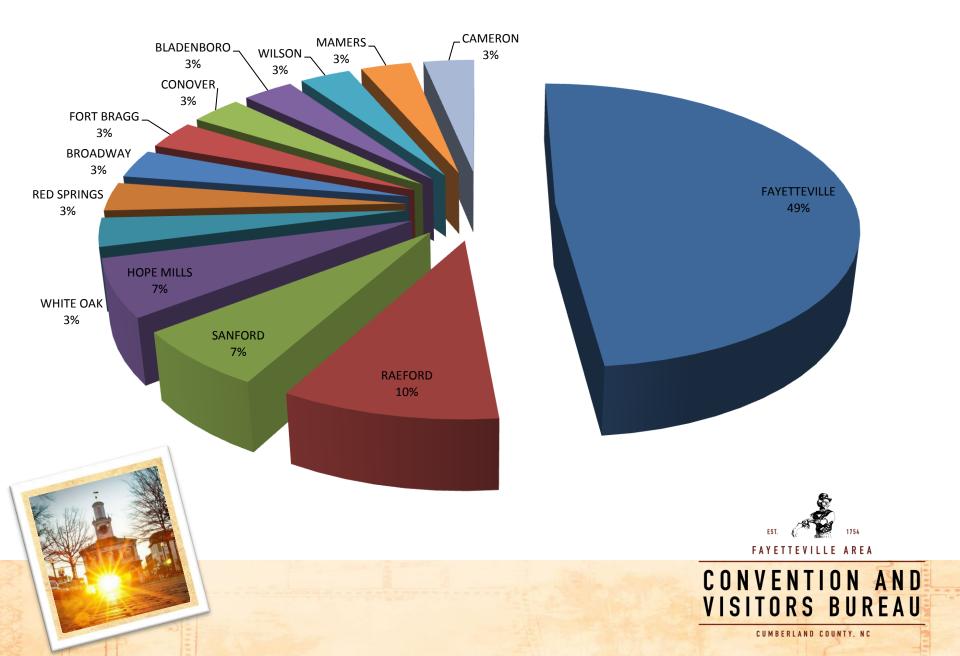

# Metrics Associated with Fayetteville Comic-Con 2015

Held October 17, 2015



## Surveying at Comic Con

The Fayetteville Area Convention and Visitors Bureau set up a booth and randomly surveyed visitors to the Comic Con event for approximately 2 hours.







CONVENTION AND VISITORS BUREAU

CUMBERLAND COUNTY, NC

#### Which Statement Best Applies?





- I am from Fayetteville, Cumberland County, or Stationed at Fort Bragg
- I am from a nearby county and drove in for the day to attend
- I am here for this event and am staying with family or friends



CONVENTION AND VISITORS BUREAU

CUMBERLAND COUNTY, NC

## Results by City



## Results by County





CONVENTION AND VISITORS BUREAU

CUMBERLAND COUNTY, NC

## Results by Areas of Interest



## Thank You



Proudly promoting the Fort Bragg Communities of Cumberland County.