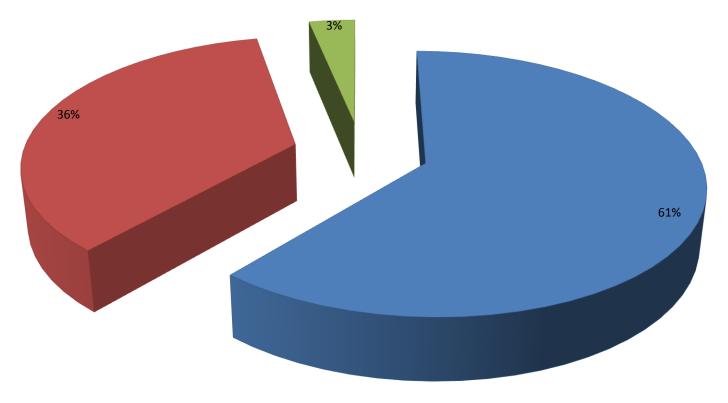

#### Which Statement Best Applies?

- I am from Fayetteville, Cumberland County, or Stationed at Fort Bragg
- I am from a nearby county and drove in for the day to attend
- I am here for this event and am staying with family or friends