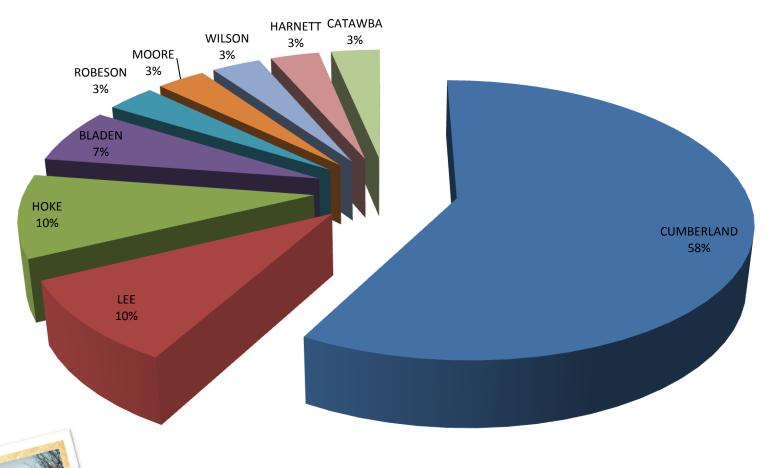

# Metrics Associated with Fayetteville Comic-Con 2015

Held October 17, 2015



## Surveying at Comic Con

The Fayetteville Area Convention and Visitors Bureau set up a booth and randomly surveyed visitors to the Comic Con event for approximately 2 hours.







CONVENTION AND VISITORS BUREAU

CUMBERLAND COUNTY, NC

#### Which Statement Best Applies?





- I am from Fayetteville, Cumberland County, or Stationed at Fort Bragg
- I am from a nearby county and drove in for the day to attend
- I am here for this event and am staying with family or friends



CONVENTION AND VISITORS BUREAU

CUMBERLAND COUNTY, NC

## Results by City



## Results by County





CONVENTION AND VISITORS BUREAU

CUMBERLAND COUNTY, NC

## Results by Areas of Interest



## Thank You



Proudly promoting the Fort Bragg Communities of Cumberland County.