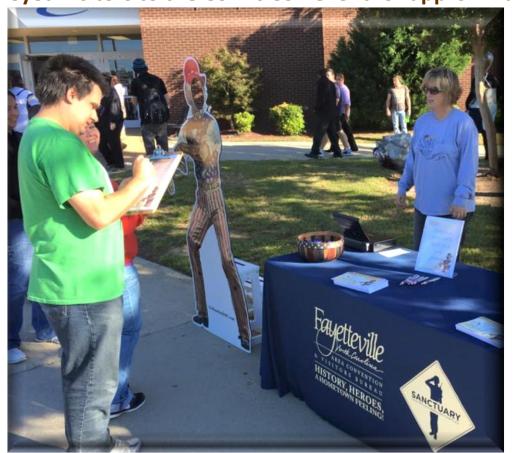

## Surveying at Comic Con

The Fayetteville Area Convention and Visitors Bureau set up a booth and randomly surveyed visitors to the Comic Con event for approximately 2 hours.

CONVENTION AND VISITORS BUREAU