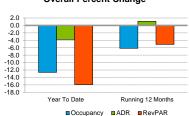

#### **Overall Percent Change**

| Occupancy (%)  |       |       | 2016  |       |       |       |       |       |       |       | 20    | 117   |       |       |       |       |       | 2018  |       | Year To Date |       | F     | Running 12 Month | ns    |
|----------------|-------|-------|-------|-------|-------|-------|-------|-------|-------|-------|-------|-------|-------|-------|-------|-------|-------|-------|-------|--------------|-------|-------|------------------|-------|
| Occupancy (70) | Aug   | Sep   | Oct   | Nov   | Dec   | Jan   | Feb   | Mar   | Apr   | May   | Jun   | Jul   | Aug   | Sep   | Oct   | Nov   | Dec   | Jan   | 2016  | 2017         | 2018  | 2016  | 2017             | 2018  |
| This Year      | 68.7  | 63.4  | 81.8  | 76.1  | 64.8  | 63.7  | 65.5  | 71.0  | 71.3  | 64.8  | 73.7  | 68.4  | 65.7  | 66.0  | 60.8  | 58.8  | 53.5  | 55.6  | 55.4  | 63.7         | 55.6  | 64.1  | 68.7             | 64.5  |
| Last Year      | 69.2  | 61.5  | 62.9  | 56.7  | 53.6  | 55.4  | 63.6  | 69.6  | 73.0  | 62.8  | 67.0  | 70.2  | 68.7  | 63.4  | 81.8  | 76.1  | 64.8  | 63.7  | 58.8  | 55.4         | 63.7  | 65.1  | 64.1             | 68.7  |
| Percent Change | -0.7  | 3.2   | 30.1  | 34.1  | 20.8  | 14.9  | 3.0   | 1.9   | -2.3  | 3.1   | 10.0  | -2.6  | -4.4  | 4.2   | -25.7 | -22.8 | -17.5 | -12.6 | -5.7  | 14.9         | -12.6 | -1.4  | 7.2              | -6.2  |
|                |       |       |       |       |       |       |       |       |       |       |       |       |       |       |       |       |       |       |       |              |       |       |                  |       |
| ADR            |       |       | 2016  |       |       |       |       |       |       |       | 20    | 117   |       |       |       |       |       | 2018  |       | Year To Date |       | F     | Running 12 Month | าร    |
|                | Aug   | Sep   | Oct   | Nov   | Dec   | Jan   | Feb   | Mar   | Apr   | May   | Jun   | Jul   | Aug   | Sep   | Oct   | Nov   | Dec   | Jan   | 2016  | 2017         | 2018  | 2016  | 2017             | 2018  |
| This Year      | 73.00 | 71.64 | 78.52 | 77.19 | 72.57 | 74.40 | 74.24 | 75.56 | 76.47 | 75.66 | 78.30 | 76.89 | 77.41 | 77.88 | 74.40 | 72.64 | 68.68 | 71.59 | 71.52 | 74.40        | 71.59 | 72.98 | 74.35            | 75.19 |
| Last Year      | 76.21 | 73.22 | 73.69 | 72.03 | 68.84 | 71.52 | 72.38 | 73.70 | 77.09 | 73.04 | 73.38 | 73.46 | 73.00 | 71.64 | 78.52 | 77.19 | 72.57 | 74.40 | 73.75 | 71.52        | 74.40 | 73.37 | 72.98            | 74.35 |
| Percent Change | -4.2  | -2.2  | 6.6   | 7.2   | 5.4   | 4.0   | 2.6   | 2.5   | -0.8  | 3.6   | 6.7   | 4.7   | 6.0   | 8.7   | -5.2  | -5.9  | -5.4  | -3.8  | -3.0  | 4.0          | -3.8  | -0.5  | 1.9              | 1.1   |
|                |       |       |       |       |       |       |       |       |       |       |       |       |       |       |       |       |       |       |       |              |       |       |                  |       |
|                |       |       | 2016  |       |       |       |       |       |       |       | 20    | 117   |       |       |       |       |       | 2018  |       | Year To Date |       |       | Zunning 12 Month | ne .  |

| Supply         | Aug   | Sen   | 2016<br>Oct | Nov   | Dec   | Jan   | Feb   | Mar   | Apr   | May   | Jun 20 | )17<br>Jul | Aug   | Sen   | Oct   | Nov   | Dec   | 2018<br>Jan | 2016  | Year To Date<br>2017 | 2018  | 2016  | unning 12 Months | 2018  |
|----------------|-------|-------|-------------|-------|-------|-------|-------|-------|-------|-------|--------|------------|-------|-------|-------|-------|-------|-------------|-------|----------------------|-------|-------|------------------|-------|
| Percent Change | -4.9  | 0.9   | 38.6        | 43.7  | 27.4  | 19.5  | 5.6   | 4.5   | -3.1  | 6.8   | 17.4   | 1.9        | 1.3   | 13.3  | -29.6 | -27.3 | -21.9 | -15.9       | -8.6  | 19.5                 | -15.9 | -2.0  | 9.2              | -5.1  |
| Last Year      | 52.77 | 45.00 | 46.34       | 40.87 | 36.92 | 39.63 | 46.01 | 51.33 | 56.24 | 45.86 | 49.15  | 51.57      | 50.19 | 45.41 | 64.24 | 58.73 | 47.03 | 47.36       | 43.35 | 39.63                | 47.36 | 47.73 | 46.80            | 51.11 |
| This Year      | 50.19 | 45.41 | 64.24       | 58.73 | 47.03 | 47.36 | 48.59 | 53.63 | 54.50 | 48.99 | 57.71  | 52.56      | 50.86 | 51.43 | 45.22 | 42.68 | 36.72 | 39.82       | 39.63 | 47.36                | 39.82 | 46.80 | 51.11            | 48.50 |

| 1101011110     | Aug     | Sep     | Oct     | Nov     | Dec     | Jan     | Feb     | Mar     | Apr     | May     | Jun     | Jul     | Aug     | Sep     | Oct     | Nov     | Dec     | Jan     | 2016    | 2017         | 2018    | 2016      | 2017            | 2018      |
|----------------|---------|---------|---------|---------|---------|---------|---------|---------|---------|---------|---------|---------|---------|---------|---------|---------|---------|---------|---------|--------------|---------|-----------|-----------------|-----------|
| Revenue        |         |         | 2016    |         |         |         |         |         |         |         | 20      | 117     |         |         |         |         |         | 2018    |         | Year To Date |         | R         | unning 12 Month | 3         |
| <u></u>        |         |         |         |         |         |         |         |         |         |         |         |         |         |         |         |         |         |         |         |              |         |           |                 |           |
| Percent Change | -0.7    | 3.1     | 30.0    | 34.1    | 22.9    | 16.8    | 4.7     | 3.6     | -0.7    | 4.9     | 11.9    | 0.9     | -1.0    | 8.0     | -23.0   | -20.1   | -16.1   | -11.1   | -5.8    | 16.8         | -11.1   | -0.7      | 7.5             | -3.8      |
| Last Year      | 126,578 | 108,717 | 114,971 | 100,350 | 98,004  | 101,252 | 104,922 | 127,281 | 129,015 | 114,739 | 118,461 | 128,290 | 125,632 | 112,109 | 149,518 | 134,572 | 120,441 | 118,300 | 107,488 | 101,252      | 118,300 | 1,390,111 | 1,380,327       | 1,483,280 |
| This Year      | 125,632 | 112,109 | 149,518 | 134,572 | 120,441 | 118,300 | 109,873 | 131,903 | 128,165 | 120,335 | 132,553 | 129,445 | 124,400 | 121,053 | 115,123 | 107,543 | 101,092 | 105,164 | 101,252 | 118,300      | 105,164 | 1,380,327 | 1,483,280       | 1,426,649 |

| This Year      | 9,171,500 | 8,031,175 | 11,739,610 | 10,386,953 | 8,739,819 | 8,801,514 | 8,157,123 | 9,966,748 | 9,800,966 | 9,105,131 | 10,379,561 | 9,952,765 | 9,629,486 | 9,427,700 | 8,564,654  | 7,811,500  | 6,943,271 | 7,529,114 | 7,241,543 | 8,801,514 | 7,529,114 | 100,735,844 | 110,287,991 | 107,268,019 |
|----------------|-----------|-----------|------------|------------|-----------|-----------|-----------|-----------|-----------|-----------|------------|-----------|-----------|-----------|------------|------------|-----------|-----------|-----------|-----------|-----------|-------------|-------------|-------------|
| Last Year      | 9,646,181 | 7,960,742 | 8,471,860  | 7,228,159  | 6,746,501 | 7,241,543 | 7,594,018 | 9,380,421 | 9,945,284 | 8,380,936 | 8,692,735  | 9,424,026 | 9,171,500 | 8,031,175 | 11,739,610 | 10,386,953 | 8,739,819 | 8,801,514 | 7,927,369 | 7,241,543 | 8,801,514 | 101,993,756 | 100,735,844 | 110,287,991 |
| Percent Change | -4.9      | 0.9       | 38.6       | 43.7       | 29.5      | 21.5      | 7.4       | 6.3       | -1.5      | 8.6       | 19.4       | 5.6       | 5.0       | 17.4      | -27.0      | -24.8      | -20.6     | -14.5     | -8.7      | 21.5      | -14.5     | -1.2        | 9.5         | -2.7        |
|                |           |           |            |            |           |           |           |           |           |           |            |           |           |           |            |            |           |           |           |           |           |             |             |             |
| Census %       |           |           | 2016       |            |           |           |           |           |           |           | 20         | 17        |           |           |            |            |           | 2018      |           |           |           |             |             |             |
| Octions 70     | Aug       | Sep       | Oct        | Nov        | Dec       | Jan       | Feb       | Mar       | Apr       | May       | Jun        | Jul       | Aug       | Sep       | Oct        | Nov        | Dec       | Jan       |           |           |           |             |             |             |
|                |           |           |            |            |           |           |           |           |           |           |            |           |           |           |            |            |           |           |           |           |           |             |             |             |