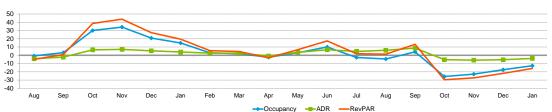

#### **Monthly Percent Change**

#### **Overall Percent Change**

| Occupancy (%)  |       |       | 2016  |       |       |       |       |       |       |       | 20    | 117   |       |       |       |       |       | 2018  |       | Year To Date |       | F     | Running 12 Month | ns    |
|----------------|-------|-------|-------|-------|-------|-------|-------|-------|-------|-------|-------|-------|-------|-------|-------|-------|-------|-------|-------|--------------|-------|-------|------------------|-------|
| Occupancy (70) | Aug   | Sep   | Oct   | Nov   | Dec   | Jan   | Feb   | Mar   | Apr   | May   | Jun   | Jul   | Aug   | Sep   | Oct   | Nov   | Dec   | Jan   | 2016  | 2017         | 2018  | 2016  | 2017             | 2018  |
| This Year      | 68.7  | 63.4  | 81.8  | 76.1  | 64.8  | 63.7  | 65.5  | 71.0  | 71.3  | 64.8  | 73.7  | 68.4  | 65.7  | 66.0  | 60.8  | 58.8  | 53.5  | 55.6  | 55.4  | 63.7         | 55.6  | 64.1  | 68.7             | 64.5  |
| Last Year      | 69.2  | 61.5  | 62.9  | 56.7  | 53.6  | 55.4  | 63.6  | 69.6  | 73.0  | 62.8  | 67.0  | 70.2  | 68.7  | 63.4  | 81.8  | 76.1  | 64.8  | 63.7  | 58.8  | 55.4         | 63.7  | 65.1  | 64.1             | 68.7  |
| Percent Change | -0.7  | 3.2   | 30.1  | 34.1  | 20.8  | 14.9  | 3.0   | 1.9   | -2.3  | 3.1   | 10.0  | -2.6  | -4.4  | 4.2   | -25.7 | -22.8 | -17.5 | -12.6 | -5.7  | 14.9         | -12.6 | -1.4  | 7.2              | -6.2  |
|                |       |       |       |       |       |       |       |       |       |       |       |       |       |       |       |       |       |       |       |              |       |       |                  |       |
| ADR            |       |       | 2016  |       |       |       |       |       |       |       | 20    | 117   |       |       |       |       |       | 2018  |       | Year To Date |       | F     | Running 12 Month | าร    |
|                | Aug   | Sep   | Oct   | Nov   | Dec   | Jan   | Feb   | Mar   | Apr   | May   | Jun   | Jul   | Aug   | Sep   | Oct   | Nov   | Dec   | Jan   | 2016  | 2017         | 2018  | 2016  | 2017             | 2018  |
| This Year      | 73.00 | 71.64 | 78.52 | 77.19 | 72.57 | 74.40 | 74.24 | 75.56 | 76.47 | 75.66 | 78.30 | 76.89 | 77.41 | 77.88 | 74.40 | 72.64 | 68.68 | 71.59 | 71.52 | 74.40        | 71.59 | 72.98 | 74.35            | 75.19 |
| Last Year      | 76.21 | 73.22 | 73.69 | 72.03 | 68.84 | 71.52 | 72.38 | 73.70 | 77.09 | 73.04 | 73.38 | 73.46 | 73.00 | 71.64 | 78.52 | 77.19 | 72.57 | 74.40 | 73.75 | 71.52        | 74.40 | 73.37 | 72.98            | 74.35 |
| Percent Change | -4.2  | -2.2  | 6.6   | 7.2   | 5.4   | 4.0   | 2.6   | 2.5   | -0.8  | 3.6   | 6.7   | 4.7   | 6.0   | 8.7   | -5.2  | -5.9  | -5.4  | -3.8  | -3.0  | 4.0          | -3.8  | -0.5  | 1.9              | 1.1   |
|                |       |       |       |       |       |       |       |       |       |       |       |       |       |       |       |       |       |       |       |              |       |       |                  |       |
|                |       |       | 2016  |       |       |       |       |       |       |       | 20    | 117   |       |       |       |       |       | 2018  |       | Year To Date |       |       | Zunning 12 Month | ne .  |

| Supply         | Aug   | Sen   | 2016<br>Oct | Nov   | Dec   | Jan   | Feb   | Mar   | Apr   | May   | Jun 20 | )17<br>Jul | Aug   | Sen   | Oct   | Nov   | Dec   | 2018<br>Jan | 2016  | Year To Date<br>2017 | 2018  | 2016  | unning 12 Months | 2018  |
|----------------|-------|-------|-------------|-------|-------|-------|-------|-------|-------|-------|--------|------------|-------|-------|-------|-------|-------|-------------|-------|----------------------|-------|-------|------------------|-------|
| Percent Change | -4.9  | 0.9   | 38.6        | 43.7  | 27.4  | 19.5  | 5.6   | 4.5   | -3.1  | 6.8   | 17.4   | 1.9        | 1.3   | 13.3  | -29.6 | -27.3 | -21.9 | -15.9       | -8.6  | 19.5                 | -15.9 | -2.0  | 9.2              | -5.1  |
| Last Year      | 52.77 | 45.00 | 46.34       | 40.87 | 36.92 | 39.63 | 46.01 | 51.33 | 56.24 | 45.86 | 49.15  | 51.57      | 50.19 | 45.41 | 64.24 | 58.73 | 47.03 | 47.36       | 43.35 | 39.63                | 47.36 | 47.73 | 46.80            | 51.11 |
| This Year      | 50.19 | 45.41 | 64.24       | 58.73 | 47.03 | 47.36 | 48.59 | 53.63 | 54.50 | 48.99 | 57.71  | 52.56      | 50.86 | 51.43 | 45.22 | 42.68 | 36.72 | 39.82       | 39.63 | 47.36                | 39.82 | 46.80 | 51.11            | 48.50 |