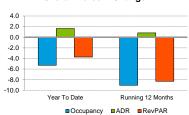

|      | Year To Date |      | Ru   | nning 12 Months |      |
|------|--------------|------|------|-----------------|------|
| 2016 | 2017         | 2018 | 2016 | 2017            | 2018 |
| 65.9 | 68.3         | 64.7 | 63.8 | 69.4            | 63.1 |
| 67.0 | 65.9         | 68.3 | 64.7 | 63.8            | 69.4 |
| -1.6 | 3.6          | -5.3 | -1.5 | 8.8             | -9.0 |

| Year To Da | ate   | Ru    | nning 12 Months |       |
|------------|-------|-------|-----------------|-------|
| 2017       | 2018  | 2016  | 2017            | 2018  |
| 76.00      | 77.25 | 73.38 | 75.51           | 76.13 |
| 73.62      | 76.00 | 72.84 | 73.38           | 75.51 |
| 3.2        | 1.6   | 0.7   | 2.9             | 0.8   |

| Year To Date |       | Ru    | nning 12 Months |       |
|--------------|-------|-------|-----------------|-------|
| 2017         | 2018  | 2016  | 2017            | 2018  |
| 51.92        | 49.98 | 46.80 | 52.41           | 48.06 |
| 48.54        | 51.92 | 47.15 | 46.80           | 52.41 |
| 7.0          | -3.7  | -0.7  | 12.0            | -8.3  |