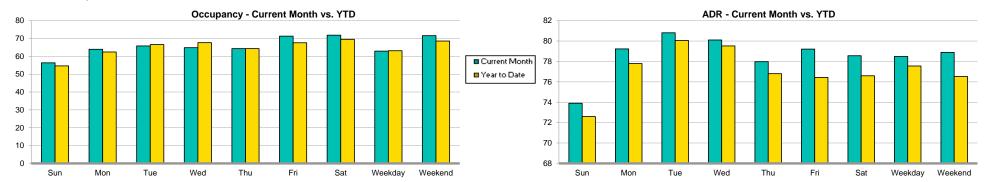

A blank row indicates insufficient data.

For the Month of July 2018

|               |     |        |        |         |       |        | This ` | <b>Year</b> |       |        |      |      |       |        |        |         |       | Pe     | rcent C | hange ( | (%)    |        |      |        |       |
|---------------|-----|--------|--------|---------|-------|--------|--------|-------------|-------|--------|------|------|-------|--------|--------|---------|-------|--------|---------|---------|--------|--------|------|--------|-------|
|               |     | (      | Оссира | ncy (%) | ١     |        | AD     | R           |       |        | RevP | PAR  |       |        | Occupa | ncy (%) | )     |        | ADR     | (%)     |        |        | RevP | AR (%) |       |
| Curre<br>Mont |     | Trans. | Grp.   | Con.    | Total | Trans. | Grp.   | Con.        | Total | Trans. | Grp. | Con. | Total | Trans. | Grp.   | Con.    | Total | Trans. | Grp.    | Con.    | Total  | Trans. | Grp. | Con.   | Total |
| 2017          | Feb |        |        |         | 65.5  |        |        |             | 74.24 |        |      |      | 48.59 |        |        |         | 3.0   |        |         |         | 2.6    |        |      |        | 5.6   |
|               | Mar |        |        |         | 71.0  |        |        |             | 75.56 |        |      |      | 53.63 |        |        |         | 1.9   |        |         |         | 2.5    |        |      |        | 4.5   |
|               | Apr |        |        |         | 71.3  |        |        |             | 76.47 |        |      |      | 54.49 |        |        |         | -2.3  |        |         |         | -0.8   |        |      |        | -3.1  |
|               | May |        |        |         | 64.8  |        |        |             | 75.66 |        |      |      | 48.99 |        |        |         | 3.1   |        |         |         | 3.6    |        |      |        | 6.8   |
|               | Jun |        |        |         | 73.7  |        |        |             | 78.31 |        |      |      | 57.72 |        |        |         | 10.0  |        |         |         | 6.7    |        |      |        | 17.4  |
|               | Jul |        |        |         | 68.4  |        |        |             | 76.89 |        |      |      | 52.56 |        |        |         | -2.6  |        |         |         | 4.7    |        |      |        | 1.9   |
|               | Aug |        |        |         | 65.7  |        |        |             | 77.41 |        |      |      | 50.86 |        |        |         | -4.4  |        |         |         | 6.0    |        |      |        | 1.3   |
|               | Sep |        |        |         | 66.0  |        |        |             | 77.88 |        |      |      | 51.43 |        |        |         | 4.2   |        |         |         | 8.7    |        |      |        | 13.3  |
|               | Oct |        |        |         | 60.8  |        |        |             | 74.40 |        |      |      | 45.22 |        |        |         | -25.7 |        |         |         | -5.2   |        |      |        | -29.6 |
|               | Nov | 53.9   | 3.1    | 1.7     | 58.8  | 73.09  | 74.89  | 54.27       | 72.64 | 39.40  | 2.34 | 0.94 | 42.68 |        |        |         | -22.8 |        |         |         | -5.9   |        |      |        | -27.3 |
|               | Dec | 48.9   | 2.8    | 1.7     | 53.5  | 69.56  | 63.23  | 52.48       | 68.68 | 34.04  | 1.78 | 0.89 | 36.72 |        |        |         | -17.5 |        |         |         | -5.4   |        |      |        | -21.9 |
| 2018          | Jan | 48.5   | 5.7    | 1.4     | 55.6  | 72.61  | 68.51  | 51.11       | 71.64 | 35.21  | 3.88 | 0.73 | 39.82 |        |        |         | -12.7 |        |         |         | -3.7   |        |      |        | -15.9 |
|               | Feb | 58.7   | 3.7    | 1.4     | 63.7  | 74.43  | 77.39  | 55.87       | 74.20 | 43.70  | 2.84 | 0.76 | 47.30 |        |        |         | -2.6  |        |         |         | -0.1   |        |      |        | -2.7  |
|               | Mar | 60.7   | 8.7    | 1.4     | 70.9  | 78.71  | 79.35  | 58.67       | 78.38 | 47.78  | 6.92 | 0.85 | 55.55 |        |        |         | -0.1  |        |         |         | 3.7    |        |      |        | 3.6   |
|               | Apr | 55.9   | 10.3   | 1.4     | 67.7  | 80.31  | 84.10  | 60.46       | 80.47 | 44.91  | 8.70 | 0.86 | 54.47 |        |        |         | -5.0  |        |         |         | 5.2    |        |      |        | 0.0   |
|               | May |        |        |         | 63.7  |        |        |             | 77.88 |        |      |      | 49.62 |        |        |         | -1.6  |        |         |         | 2.9    |        |      |        | 1.3   |
|               | Jun | 58.7   | 5.9    | 1.3     | 66.0  | 77.70  | 85.91  | 61.41       | 78.11 | 45.61  | 5.08 | 0.82 | 51.51 |        |        |         | -10.5 |        |         |         | -0.3   |        |      |        | -10.7 |
|               | Jul | 57.3   | 6.5    | 1.4     | 65.2  | 78.65  | 84.46  | 49.31       | 78.60 | 45.08  | 5.47 | 0.69 | 51.24 |        |        |         | -4.6  |        |         |         | 2.2    |        |      |        | -2.5  |
| Voor To       |     |        |        |         |       |        |        |             |       |        |      |      | _     |        |        |         |       |        | roont C |         | (0.4.) |        |      |        |       |