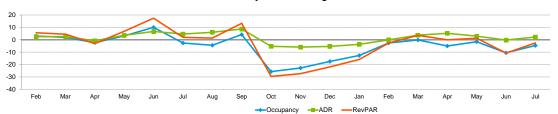

#### **Overall Percent Change**

2016

48.54 49.07

| Occupancy (%)   |      |      |      |      |      | 2017 |      |      |       |       |       |       |      |      | 2018 |      |       |      | ĬΓ  |
|-----------------|------|------|------|------|------|------|------|------|-------|-------|-------|-------|------|------|------|------|-------|------|-----|
| Occupancy (70)  | Feb  | Mar  | Apr  | May  | Jun  | Jul  | Aug  | Sep  | Oct   | Nov   | Dec   | Jan   | Feb  | Mar  | Apr  | May  | Jun   | Jul  |     |
| This Year       | 65.5 | 71.0 | 71.3 | 64.8 | 73.7 | 68.4 | 65.7 | 66.0 | 60.8  | 58.8  | 53.5  | 55.6  | 63.7 | 70.9 | 67.7 | 63.7 | 66.0  | 65.2 | Ī   |
| Last Year       | 63.5 | 69.6 | 73.0 | 62.8 | 67.0 | 70.2 | 68.7 | 63.4 | 81.8  | 76.1  | 64.8  | 63.7  | 65.5 | 71.0 | 71.3 | 64.8 | 73.7  | 68.4 |     |
| Percent Change  | 3.0  | 1.9  | -2.3 | 3.1  | 10.0 | -2.6 | -4.4 | 4.2  | -25.7 | -22.8 | -17.5 | -12.7 | -2.6 | -0.1 | -5.0 | -1.6 | -10.5 | -4.6 |     |
| T Grount Ghango | 0.0  | 1.0  | 2.0  | 0.1  | 10.0 | 2.0  |      | 7.2  | 20.7  | 22.0  | 17.0  | 12.7  | 2.0  | 0.1  | 0.0  | 1.0  | 10.0  | 4.0  | 1 1 |

| ADR            |       |       |       |       |       | 2017  |       |       |       |       |       |       |       |       | 2018  |       |       | 1     |    |
|----------------|-------|-------|-------|-------|-------|-------|-------|-------|-------|-------|-------|-------|-------|-------|-------|-------|-------|-------|----|
| 7.51.          | Feb   | Mar   | Apr   | May   | Jun   | Jul   | Aug   | Sep   | Oct   | Nov   | Dec   | Jan   | Feb   | Mar   | Apr   | May   | Jun   | Jul   | 20 |
| This Year      | 74.24 | 75.56 | 76.47 | 75.66 | 78.31 | 76.89 | 77.41 | 77.88 | 74.40 | 72.64 | 68.68 | 71.64 | 74.20 | 78.38 | 80.47 | 77.88 | 78.11 | 78.60 | 73 |
| Last Year      | 72.39 | 73.70 | 77.09 | 73.04 | 73.38 | 73.46 | 73.00 | 71.64 | 78.52 | 77.19 | 72.57 | 74.40 | 74.24 | 75.56 | 76.47 | 75.66 | 78.31 | 76.89 | 73 |
| Percent Change | 2.6   | 2.5   | -0.8  | 3.6   | 6.7   | 4.7   | 6.0   | 8.7   | -5.2  | -5.9  | -5.4  | -3.7  | -0.1  | 3.7   | 5.2   | 2.9   | -0.3  | 2.2   | 0  |

| RevPAR       |          |       |       |       |       | 2017  |       |       |       |       |       |       |       |       | 2018  |       |       |       |
|--------------|----------|-------|-------|-------|-------|-------|-------|-------|-------|-------|-------|-------|-------|-------|-------|-------|-------|-------|
| 11.01171     | Feb      | Mar   | Apr   | May   | Jun   | Jul   | Aug   | Sep   | Oct   | Nov   | Dec   | Jan   | Feb   | Mar   | Apr   | May   | Jun   | Jul   |
| This Ye      | ar 48.59 | 53.63 | 54.49 | 48.99 | 57.72 | 52.56 | 50.86 | 51.43 | 45.22 | 42.68 | 36.72 | 39.82 | 47.30 | 55.55 | 54.47 | 49.62 | 51.51 | 51.24 |
| Last Ye      | ar 46.00 | 51.33 | 56.24 | 45.86 | 49.15 | 51.57 | 50.19 | 45.41 | 64.24 | 58.73 | 47.03 | 47.36 | 48.59 | 53.63 | 54.49 | 48.99 | 57.72 | 52.56 |
| Percent Chan | ge 5.6   | 4.5   | -3.1  | 6.8   | 17.4  | 1.9   | 1.3   | 13.3  | -29.6 | -27.3 | -21.9 | -15.9 | -2.7  | 3.6   | 0.0   | 1.3   | -10.7 | -2.5  |
|              |          |       |       |       |       |       |       |       |       |       |       |       |       |       |       |       |       |       |