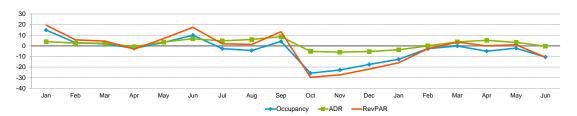

Jan

63.7

55.4

14.9

Feb

65.5

63.5

3.0

Mar

71.0

69.6

1.9

#### **Overall Percent Change**

2017

.hu

68.4

70.2

-2.6

Aug

65.7

68.7

-4.4

Jun

73.7

10.0

67.0

May

64.8

62.8

3.1

Apr

71.3

73.0

-2.3

**Monthly Percent Change** 

2018 Year To Date Running 12 Months 2016 2016 Mar 2017 2018 2017 2018 Apr May Jun 63.3 70.9 67.7 66.0 65.2 68.3 64.6 63.7 69.6 63.4 65.5 71.0 71.3 64.8 73.7 66.6 65.2 68.3 64.6 63.7 69.6 -0.1 -5.0 -2.2 -10.5 -2.1 4.8 -5.5 -1.4 9.2 -8.9 Year To Date 2018 Running 12 Months

Dec

53.5

64.8

-17.5

Jan

55.6

63.7

-12.7

Feb

63.7

-2.6

| Demand         |         |         |         |         |         | 20      | 17      |         |         |         |         |         |         |         | 20      | 18      |         |         |         | Year To Date |         | Ru        | nning 12 Months |           |
|----------------|---------|---------|---------|---------|---------|---------|---------|---------|---------|---------|---------|---------|---------|---------|---------|---------|---------|---------|---------|--------------|---------|-----------|-----------------|-----------|
| Domand         | Jan     | Feb     | Mar     | Apr     | May     | Jun     | Jul     | Aug     | Sep     | Oct     | Nov     | Dec     | Jan     | Feb     | Mar     | Apr     | May     | Jun     | 2016    | 2017         | 2018    | 2016      | 2017            | 2018      |
| This Year      | 118,300 | 109,871 | 131,905 | 128,165 | 120,335 | 132,556 | 129,445 | 124,400 | 121,053 | 115,123 | 107,543 | 101,092 | 105,100 | 108,882 | 136,461 | 126,127 | 121,958 | 125,285 | 695,635 | 741,132      | 723,813 | 1,370,878 | 1,511,694       | 1,422,469 |
| Last Year      | 101,252 | 104,887 | 127,281 | 129,015 | 114,739 | 118,461 | 128,290 | 125,632 | 112,109 | 149,518 | 134,572 | 120,441 | 118,300 | 109,871 | 131,905 | 128,165 | 120,335 | 132,556 | 711,320 | 695,635      | 741,132 | 1,386,839 | 1,370,878       | 1,511,694 |
| Percent Change | 16.8    | 4.8     | 3.6     | -0.7    | 4.9     | 11.9    | 0.9     | -1.0    | 8.0     | -23.0   | -20.1   | -16.1   | -11.2   | -0.9    | 3.5     | -1.6    | 1.3     | -5.5    | -2.2    | 6.5          | -2.3    | -1.2      | 10.3            | -5.9      |

Oct

60.8

81.8

-25.7

Sep

66.0

63.4

4.2

Nov

58.8

76.1

-22.8