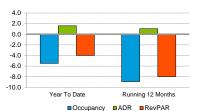

62.8

3.1

Apr

71.3

73.0

-2.3

**Monthly Percent Change** 

2018 Year To Date Running 12 Months 2016 2016 Mar 2017 2018 2017 2018 Apr May Jun 63.3 70.9 67.7 66.0 65.2 68.3 64.6 63.7 69.6 63.4 65.5 71.0 71.3 64.8 73.7 66.6 65.2 68.3 64.6 63.7 69.6 -0.1 -5.0 -2.2 -10.5 -2.1 4.8 -5.5 -1.4 9.2 -8.9 Year To Date 2018 Running 12 Months