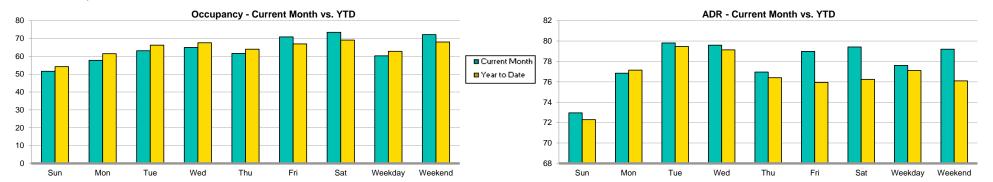

#### A blank row indicates insufficient data.

Y - (Chg in Rms) Property has experienced a room addition or drop during the time period of the report

Fayetteville Area CVB

For the Month of May 2018

|              |                  | Occupancy ( | %)    | ADR   |       | RevPAR |       | Supply    | ,     | Demano    |       | Reven       | ue    |
|--------------|------------------|-------------|-------|-------|-------|--------|-------|-----------|-------|-----------|-------|-------------|-------|
| Day of Week  |                  |             | % Chg | Q.    | % Chg |        | % Chg |           | % Chg |           | % Chg |             | % Chg |
| Sunday       | Current Month    | 51.7        | -1.4  | 72.96 | 2.7   | 37.69  | 1.3   | 24,844    | 3.6   | 12,835    | 2.2   | 936,396     | 5.0   |
|              | Year To Date     | 54.2        | -2.4  | 72.29 | 2.1   | 39.21  | -0.4  | 129,543   | -1.8  | 70,261    | -4.1  | 5,079,373   | -2.1  |
|              | Running 12 Month | 53.7        | -6.8  | 71.70 | 1.2   | 38.52  | -5.7  | 318,389   | 3.0   | 171,058   | -4.0  | 12,265,168  | -2.9  |
| Monday       | Current Month    | 57.8        | -5.9  | 76.85 | 3.1   | 44.42  | -3.0  | 24,844    | -17.1 | 14,361    | -22.0 | 1,103,572   | -19.6 |
|              | Year To Date     | 61.5        | -5.8  | 77.15 | 2.4   | 47.44  | -3.5  | 135,643   | 2.8   | 83,400    | -3.1  | 6,434,726   | -0.8  |
|              | Running 12 Month | 62.1        | -7.3  | 76.50 | 2.2   | 47.49  | -5.3  | 318,389   | 3.0   | 197,666   | -4.5  | 15,120,693  | -2.5  |
| Tuesday      | Current Month    | 63.2        | -4.9  | 79.82 | 3.0   | 50.41  | -2.0  | 31,055    | 3.6   | 19,614    | -1.4  | 1,565,584   | 1.6   |
|              | Year To Date     | 66.3        | -5.1  | 79.47 | 2.7   | 52.67  | -2.6  | 135,643   | 2.8   | 89,892    | -2.4  | 7,143,891   | 0.2   |
|              | Running 12 Month | 65.2        | -8.9  | 78.32 | 2.1   | 51.06  | -7.0  | 318,389   | 3.0   | 207,586   | -6.2  | 16,257,957  | -4.2  |
| Wednesday    | Current Month    | 65.0        | -6.7  | 79.60 | 3.1   | 51.72  | -3.8  | 31,055    | 3.6   | 20,179    | -3.3  | 1,606,209   | -0.3  |
|              | Year To Date     | 67.6        | -5.6  | 79.14 | 2.3   | 53.54  | -3.4  | 135,643   | 2.8   | 91,760    | -2.9  | 7,261,682   | -0.6  |
|              | Running 12 Month | 67.4        | -7.3  | 78.07 | 2.3   | 52.60  | -5.2  | 318,380   | 1.1   | 214,541   | -6.3  | 16,748,373  | -4.1  |
| Thursday     | Current Month    | 61.6        | -3.0  | 76.97 | 3.7   | 47.45  | 0.6   | 31,055    | 29.5  | 19,144    | 25.6  | 1,473,466   | 30.2  |
|              | Year To Date     | 64.0        | -5.2  | 76.41 | 2.4   | 48.93  | -2.9  | 135,754   | 7.8   | 86,939    | 2.3   | 6,643,015   | 4.7   |
|              | Running 12 Month | 64.1        | -7.5  | 75.61 | 1.8   | 48.47  | -5.8  | 324,486   | 5.0   | 207,988   | -2.9  | 15,726,561  | -1.1  |
| Friday       | Current Month    | 70.9        | 3.5   | 78.98 | 3.8   | 56.02  | 7.4   | 24,844    | 3.6   | 17,621    | 7.2   | 1,391,758   | 11.3  |
|              | Year To Date     | 67.0        | -4.5  | 75.94 | 1.3   | 50.86  | -3.3  | 129,543   | 2.9   | 86,754    | -1.8  | 6,588,151   | -0.5  |
|              | Running 12 Month | 66.9        | -7.3  | 75.39 | 1.0   | 50.40  | -6.4  | 318,276   | 3.0   | 212,789   | -4.6  | 16,042,642  | -3.7  |
| Saturday     | Current Month    | 73.5        | 4.1   | 79.42 | 2.9   | 58.36  | 7.2   | 24,844    | 3.6   | 18,257    | 7.9   | 1,449,924   | 11.0  |
|              | Year To Date     | 69.1        | -2.5  | 76.25 | 0.8   | 52.72  | -1.7  | 129,543   | 2.9   | 89,574    | 0.3   | 6,829,721   | 1.1   |
|              | Running 12 Month | 68.5        | -5.8  | 75.76 | 0.8   | 51.91  | -5.0  | 318,389   | 3.0   | 218,162   | -2.9  | 16,528,101  | -2.1  |
| Weekday / We | ekend            |             |       |       |       |        |       |           |       |           |       |             |       |
| Weekday      | Current Month    | 60.3        | -4.4  | 77.62 | 3.1   | 46.80  | -1.5  | 142,853   | 3.6   | 86,133    | -1.0  | 6,685,227   | 2.1   |
| (Sun-Thu)    | Year To Date     | 62.8        | -4.8  | 77.12 | 2.4   | 48.44  | -2.5  | 672,226   | 2.9   | 422,253   | -2.0  | 32,562,686  | 0.3   |
|              | Running 12 Month | 62.5        | -7.6  | 76.21 | 1.9   | 47.63  | -5.8  | 1,598,033 | 3.0   | 998,840   | -4.9  | 76,118,752  | -3.0  |
| Weekend      | Current Month    | 72.2        | 3.8   | 79.20 | 3.4   | 57.19  | 7.3   | 49,688    | 3.6   | 35,878    | 7.5   | 2,841,682   | 11.2  |
| (Fri-Sat)    | Year To Date     | 68.1        | -3.5  | 76.10 | 1.0   | 51.79  | -2.5  | 259,086   | 2.9   | 176,328   | -0.7  | 13,417,872  | 0.3   |
|              | Running 12 Month | 67.7        | -6.5  | 75.58 | 0.9   | 51.16  | -5.7  | 636,665   | 3.0   | 430,950   | -3.8  | 32,570,743  | -2.9  |
| Total        | Current Month    | 63.4        | -2.1  | 78.08 | 3.2   | 49.48  | 1.0   | 192,541   | 3.6   | 122,011   | 1.4   | 9,526,909   | 4.6   |
|              | Year To Date     | 64.3        | -4.4  | 76.82 | 2.0   | 49.37  | -2.5  | 931,312   | 2.9   | 598,581   | -1.6  | 45,980,558  | 0.3   |
|              | Running 12 Month | 64.0        | -7.3  | 76.02 | 1.6   | 48.64  | -5.8  | 2,234,698 | 3.0   | 1,429,790 | -4.5  | 108,689,495 | -3.0  |