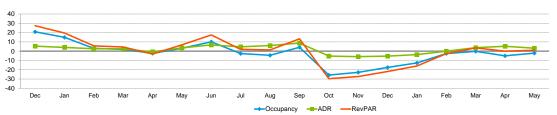

# Overall Percent Change

| Occupancy | ADR | ■ RevPAR |
|-----------|-----|----------|
|           |     |          |

| Occupancy (%)  | 2016    |         |         |         |         |         | 20      | 117     |         |         |         |         |         |         |         | 2018    |         |         |         | Year To Date |         | Ru        | nning 12 Months |           |
|----------------|---------|---------|---------|---------|---------|---------|---------|---------|---------|---------|---------|---------|---------|---------|---------|---------|---------|---------|---------|--------------|---------|-----------|-----------------|-----------|
| Occupancy (70) | Dec     | Jan     | Feb     | Mar     | Apr     | May     | Jun     | Jul     | Aug     | Sep     | Oct     | Nov     | Dec     | Jan     | Feb     | Mar     | Apr     | May     | 2016    | 2017         | 2018    | 2016      | 2017            | 2018      |
| This Year      | 64.8    | 63.7    | 65.5    | 71.0    | 71.3    | 64.8    | 73.7    | 68.4    | 65.7    | 66.0    | 60.8    | 58.8    | 53.5    | 55.6    | 63.7    | 70.9    | 67.7    | 63.4    | 64.8    | 67.2         | 64.3    | 64.0      | 69.0            | 64.0      |
| Last Year      | 53.6    | 55.4    | 63.5    | 69.6    | 73.0    | 62.8    | 67.0    | 70.2    | 68.7    | 63.4    | 81.8    | 76.1    | 64.8    | 63.7    | 65.5    | 71.0    | 71.3    | 64.8    | 65.8    | 64.8         | 67.2    | 64.8      | 64.0            | 69.0      |
| Percent Change | 20.8    | 14.9    | 3.0     | 1.9     | -2.3    | 3.1     | 10.0    | -2.6    | -4.4    | 4.2     | -25.7   | -22.8   | -17.5   | -12.7   | -2.6    | -0.1    | -5.0    | -2.1    | -1.4    | 3.7          | -4.4    | -1.2      | 7.8             | -7.3      |
|                |         |         |         |         |         |         |         |         |         |         |         |         |         |         |         |         |         |         |         |              |         | ,         |                 |           |
| ADR            | 2016    |         |         |         |         |         | 20      | 117     |         |         |         |         |         |         |         | 2018    |         |         |         | Year To Date |         | Ru        | nning 12 Months |           |
| ABIN           | Dec     | Jan     | Feb     | Mar     | Apr     | May     | Jun     | Jul     | Aug     | Sep     | Oct     | Nov     | Dec     | Jan     | Feb     | Mar     | Apr     | May     | 2016    | 2017         | 2018    | 2016      | 2017            | 2018      |
| This Year      | 72.57   | 74.40   | 74.24   | 75.56   | 76.47   | 75.66   | 78.30   | 76.89   | 77.41   | 77.88   | 74.40   | 72.64   | 68.68   | 71.64   | 74.20   | 78.38   | 80.47   | 78.08   | 73.71   | 75.31        | 76.82   | 73.39     | 74.80           | 76.02     |
| Last Year      | 68.84   | 71.52   | 72.39   | 73.70   | 77.09   | 73.04   | 73.38   | 73.46   | 73.00   | 71.64   | 78.52   | 77.19   | 72.57   | 74.40   | 74.24   | 75.56   | 76.47   | 75.66   | 73.11   | 73.71        | 75.31   | 73.59     | 73.39           | 74.80     |
| Percent Change | 5.4     | 4.0     | 2.6     | 2.5     | -0.8    | 3.6     | 6.7     | 4.7     | 6.0     | 8.7     | -5.2    | -5.9    | -5.4    | -3.7    | -0.1    | 3.7     | 5.2     | 3.2     | 0.8     | 2.2          | 2.0     | -0.3      | 1.9             | 1.6       |
|                |         |         |         |         |         |         |         |         |         |         |         |         |         |         |         |         |         |         |         |              |         |           |                 |           |
| RevPAR         | 2016    |         |         |         |         |         | 20      | 117     |         |         |         |         |         |         |         | 2018    |         |         |         | Year To Date |         | Ru        | nning 12 Months |           |
| ICOT AIC       | Dec     | Jan     | Feb     | Mar     | Apr     | May     | Jun     | Jul     | Aug     | Sep     | Oct     | Nov     | Dec     | Jan     | Feb     | Mar     | Apr     | May     | 2016    | 2017         | 2018    | 2016      | 2017            | 2018      |
| This Year      | 47.03   | 47.36   | 48.59   | 53.63   | 54.49   | 48.99   | 57.71   | 52.56   | 50.86   | 51.43   | 45.22   | 42.68   | 36.72   | 39.82   | 47.30   | 55.55   | 54.47   | 49.48   | 47.79   | 50.63        | 49.37   | 47.00     | 51.62           | 48.64     |
| Last Year      | 36.92   | 39.63   | 46.00   | 51.33   | 56.24   | 45.86   | 49.15   | 51.57   | 50.19   | 45.41   | 64.24   | 58.73   | 47.03   | 47.36   | 48.59   | 53.63   | 54.49   | 48.99   | 48.07   | 47.79        | 50.63   | 47.72     | 47.00           | 51.62     |
| Percent Change | 27.4    | 19.5    | 5.6     | 4.5     | -3.1    | 6.8     | 17.4    | 1.9     | 1.3     | 13.3    | -29.6   | -27.3   | -21.9   | -15.9   | -2.7    | 3.6     | 0.0     | 1.0     | -0.6    | 5.9          | -2.5    | -1.5      | 9.8             | -5.8      |
|                |         |         |         |         |         |         |         |         |         |         |         |         |         |         |         |         |         |         |         |              |         |           |                 |           |
| Supply         | 2016    |         |         |         |         |         | 20      | 117     |         |         |         |         |         |         |         | 2018    |         |         |         | Year To Date |         | Ru        | nning 12 Months |           |
| опрр.,         | Dec     | Jan     | Feb     | Mar     | Apr     | May     | Jun     | Jul     | Aug     | Sep     | Oct     | Nov     | Dec     | Jan     | Feb     | Mar     | Apr     | May     | 2016    | 2017         | 2018    | 2016      | 2017            | 2018      |
| This Year      | 185,845 | 185,845 | 167,860 | 185,845 | 179,850 | 185,845 | 179,850 | 189,348 | 189,348 | 183,300 | 189,410 | 183,030 | 189,100 | 189,100 | 170,800 | 192,541 | 186,330 | 192,541 | 890,145 | 905,245      | 931,312 | 2,152,103 | 2,169,875       | 2,234,698 |
| Last Year      | 182,745 | 182,745 | 165,060 | 182,745 | 176,850 | 182,745 | 176,850 | 182,745 | 182,745 | 176,850 | 182,745 | 176,850 | 185,845 | 185,845 | 167,860 | 185,845 | 179,850 | 185,845 | 890,749 | 890,145      | 905,245 | 2,143,802 | 2,152,103       | 2,169,875 |
| Percent Change | 1.7     | 1.7     | 1.7     | 1.7     | 1.7     | 1.7     | 1.7     | 3.6     | 3.6     | 3.6     | 3.6     | 3.5     | 1.8     | 1.8     | 1.8     | 3.6     | 3.6     | 3.6     | -0.1    | 1.7          | 2.9     | 0.4       | 0.8             | 3.0       |