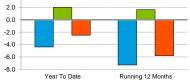

A blank row indicates insufficient data.

For the Month of May 2018

|             |        |        |        |         |       |        | This  | Year  |       |        |      |      |       |        |        |         |       | Percent Change (%) |         |       |       |        |      |        |       |
|-------------|--------|--------|--------|---------|-------|--------|-------|-------|-------|--------|------|------|-------|--------|--------|---------|-------|--------------------|---------|-------|-------|--------|------|--------|-------|
|             |        |        | Оссира | ncy (%) | )     |        | AD    | R     |       |        | RevP | AR   |       |        | Occupa | ancy (% | )     |                    | ADR     | R (%) |       |        | RevP | AR (%) |       |
| Curr<br>Mor |        | Trans. | Grp.   | Con.    | Total | Trans. | Grp.  | Con.  | Total | Trans. | Grp. | Con. | Total | Trans. | Grp.   | Con.    | Total | Trans.             | Grp.    | Con.  | Total | Trans. | Grp. | Con.   | Total |
| 2016        | Dec    |        |        |         | 64.8  |        |       |       | 72.57 |        |      |      | 47.03 |        |        |         | 20.8  |                    |         |       | 5.4   |        |      |        | 27.4  |
| 2017        | Jan    |        |        |         | 63.7  |        |       |       | 74.40 |        |      |      | 47.36 |        |        |         | 14.9  |                    |         |       | 4.0   |        |      |        | 19.5  |
|             | Feb    |        |        |         | 65.5  |        |       |       | 74.24 |        |      |      | 48.59 |        |        |         | 3.0   |                    |         |       | 2.6   |        |      |        | 5.6   |
|             | Mar    |        |        |         | 71.0  |        |       |       | 75.56 |        |      |      | 53.63 |        |        |         | 1.9   |                    |         |       | 2.5   |        |      |        | 4.5   |
|             | Apr    |        |        |         | 71.3  |        |       |       | 76.47 |        |      |      | 54.49 |        |        |         | -2.3  |                    |         |       | -0.8  |        |      |        | -3.1  |
|             | May    |        |        |         | 64.8  |        |       |       | 75.66 |        |      |      | 48.99 |        |        |         | 3.1   |                    |         |       | 3.6   |        |      |        | 6.8   |
|             | Jun    |        |        |         | 73.7  |        |       |       | 78.30 |        |      |      | 57.71 |        |        |         | 10.0  |                    |         |       | 6.7   |        |      |        | 17.4  |
|             | Jul    |        |        |         | 68.4  |        |       |       | 76.89 |        |      |      | 52.56 |        |        |         | -2.6  |                    |         |       | 4.7   |        |      |        | 1.9   |
|             | Aug    |        |        |         | 65.7  |        |       |       | 77.41 |        |      |      | 50.86 |        |        |         | -4.4  |                    |         |       | 6.0   |        |      |        | 1.3   |
|             | Sep    |        |        |         | 66.0  |        |       |       | 77.88 |        |      |      | 51.43 |        |        |         | 4.2   |                    |         |       | 8.7   |        |      |        | 13.3  |
|             | Oct    |        |        |         | 60.8  |        |       |       | 74.40 |        |      |      | 45.22 |        |        |         | -25.7 |                    |         |       | -5.2  |        |      |        | -29.6 |
|             | Nov    | 53.9   | 3.1    | 1.7     | 58.8  | 73.09  | 74.89 | 54.27 | 72.64 | 39.40  | 2.34 | 0.94 | 42.68 |        |        |         | -22.8 |                    |         |       | -5.9  |        |      |        | -27.3 |
|             | Dec    | 48.9   | 2.8    | 1.7     | 53.5  | 69.56  | 63.23 | 52.48 | 68.68 | 34.04  | 1.78 | 0.89 | 36.72 |        |        |         | -17.5 |                    |         |       | -5.4  |        |      |        | -21.9 |
| 2018        | Jan    | 48.5   | 5.7    | 1.4     | 55.6  | 72.61  | 68.51 | 51.11 | 71.64 | 35.21  | 3.88 | 0.73 | 39.82 |        |        |         | -12.7 |                    |         |       | -3.7  |        |      |        | -15.9 |
|             | Feb    | 58.7   | 3.7    | 1.4     | 63.7  | 74.43  | 77.39 | 55.87 | 74.20 | 43.70  | 2.84 | 0.76 | 47.30 |        |        |         | -2.6  |                    |         |       | -0.1  |        |      |        | -2.7  |
|             | Mar    | 60.7   | 8.7    | 1.4     | 70.9  | 78.71  | 79.35 | 58.67 | 78.38 | 47.78  | 6.92 | 0.85 | 55.55 |        |        |         | -0.1  |                    |         |       | 3.7   |        |      |        | 3.6   |
|             | Apr    | 55.9   | 10.3   | 1.4     | 67.7  | 80.31  | 84.10 | 60.46 | 80.47 | 44.91  | 8.70 | 0.86 | 54.47 |        |        |         | -5.0  |                    |         |       | 5.2   |        |      |        | 0.0   |
|             | May    |        |        |         | 63.4  |        |       |       | 78.08 |        |      |      | 49.48 |        |        |         | -2.1  |                    |         |       | 3.2   |        |      |        | 1.0   |
| Year T      | o Date | •      |        |         |       |        |       |       |       |        |      |      |       |        |        |         |       | Pe                 | rcent C | hange | (%)   |        |      |        |       |
| 2016        | May    |        |        |         | 64.8  |        |       |       | 73.71 |        |      |      | 47.79 |        |        |         | -1.4  |                    |         |       | 0.8   |        |      |        | -0.6  |
| 2017        | May    |        |        |         | 67.2  |        |       |       | 75 31 |        |      |      | 50.63 |        |        |         | 3.7   |                    |         |       | 2.2   |        |      |        | 5.9   |

| Year To Da | te   |     |     |      |       |       |       |       |       |      |      |       |      | Percent Change (%) |     |
|------------|------|-----|-----|------|-------|-------|-------|-------|-------|------|------|-------|------|--------------------|-----|
| 2016 May   | ,    |     |     | 64.8 |       |       |       | 73.71 |       |      |      | 47.79 | -1.4 |                    | 0.8 |
| 2017 May   | ,    |     |     | 67.2 |       |       |       | 75.31 |       |      |      | 50.63 | 3.7  |                    | 2.2 |
| 2018 May   | 56.2 | 6.6 | 1.5 | 64.3 | 77.14 | 78.63 | 56.10 | 76.82 | 43.32 | 5.23 | 0.82 | 49.37 | -4.4 |                    | 2.0 |