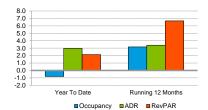

#### **Overall Percent Change**

2016 2017 Year To Date Running 12 Months Occupancy (%) Oct Feb Oct 2015 2016 2017 2015 2016 2017 May Jur Jul Aug Se Dec Ja Mar May Ju Jul Sep Ap Aug This Year 62.8 67.0 70.2 68.7 63.4 81.8 76.1 64.9 63.7 65.5 71.0 71.3 64.8 73.7 68.4 65.7 66.0 60.8 66.3 67.6 67.0 64.8 65.5 67.6 Last Year 67.0 71.0 69.2 69.2 61.5 62.9 56.8 53.6 55.4 63.5 69.6 73.0 62.8 67.0 70.2 68.7 63.4 81.8 66.5 66.3 67.6 65.5 64.8 65.5 Percent Change -6.2 -5.7 1.4 -0.7 3.2 30.1 34.1 20.9 14.9 3.0 1.9 -2.3 3.1 10.0 -2.6 -44 4.2 -25.7 -0.4 2.0 -0.8 -1.1 1.1 3.2 2016 2017 Year To Date Running 12 Months ADR Mav Jun Jul Aua Sec Oct Nov Dec Jan Feb Mar Apr Mav Jun Jul Auc Sep Oct 2015 2016 2017 2015 2016 2017 74.40 77.88 This Year 73.04 73.38 73.46 73.00 71.64 78.52 77.18 72.57 74.24 75.56 76.47 75.66 78.30 76.89 77.41 74.38 73.60 73.98 76.18 73.34 73.48 75.97 Last Year 73.01 72.79 74.26 76.21 73.22 73.69 72.03 68.84 71.52 72.39 73.70 77.09 73.04 73.38 73.46 73.00 71.64 78.52 73.33 73.60 73.98 72.73 73.34 73.48 Percent Change 0.0 0.8 -1.1 -4.2 -2.2 6.6 7.2 5.4 4.0 2.6 2.5 -0.8 3.6 6.7 4.7 6.0 8.7 -5.3 0.4 0.5 3.0 0.8 0.2 3.4 2016 2017 Year To Date Running 12 Months RevPAR May Jul Oct Dec Feb Mar May Jun Jul Oct 2015 2016 2017 2015 2016 2017 Jun Aug Sep Nov Jan Apr Sep Aug This Year 45.86 49.15 51.57 50.19 45.41 64.24 58.74 47.07 47.36 48.59 53.63 54.50 48.99 57.71 52.56 50.86 51.43 45.22 48.77 50.00 51.07 47.53 48.14 51.35 Last Year 48.89 51.67 51.42 52.77 45.00 46.34 40.88 36.92 39.63 46.00 51.33 56.24 45.86 49.15 51.57 50.19 45.41 64.24 48.80 48.77 50.00 47.65 47.53 48.14 Percent Change -6.2 -4.9 0.3 -4.9 0.9 38.6 43.7 27.5 19.5 5.6 4.5 -3.1 17.4 1.9 1.3 13.3 -29.6 -0.1 2.5 2.1 -0.3 1.3 6.7 6.8 2016 2017 Year To Date Running 12 Months Supply May Jun Jul Oct Dec Jan Feb Mar May Jul Oct 2015 2016 2017 2015 2016 2017 Aug Sep Nov Apr Jur Aug Sep This Year 182,745 176.850 182.745 182.745 176.850 182,745 176.850 185.845 185.845 167.860 185.845 179.850 185.845 179.850 189.348 189.348 183.300 189,410 1.793.112 1.792.080 1.836.501 2.153.191 2.151.675 2,199,196 Last Year 182,869 176,970 182,869 182,807 176 910 182 807 176,850 182,745 182,745 165,060 182,745 176,850 182,745 176,850 182,745 182,745 176,850 182,745 1,774,965 1,793,112 1,792,080 2,128,277 2,153,191 2,151,675 Percent Change -0.1 -0.1 -0.1 0.0 0.0 0.0 0.0 17 1.7 1.7 1.7 1.7 1.7 17 3.6 3.6 3.6 3.6 1.0 -0.1 2.5 1.2 -0.1 2.2 2016 2017 Year To Date Running 12 Months Demand Jul Oct 2015 2017 2017 Mav Jun Aua Sep Nov Dec Jan Feb Mar Apr Mav Jun Jul Aua Sep Oct 2016 2015 2016 This Year 112,109 149.518 134.607 120.539 118,300 109.873 131.903 132.553 121.053 115.152 1.231.179 1.395.293 1.409.580 1.486.325 114,739 118.461 128.290 125.632 128,165 120.335 129,445 124,400 1.188.209 1.211.184 Last Year 125,641 126,578 108,717 98,024 127,281 129,015 114,739 128,290 112,109 149,518 1,181,159 1,211,184 1,394,317 1,409,580 122,451 126,623 114,971 100,372 101,252 104,887 118,461 125,632 1,188,209 1,395,293 Percent Change -6.3 -5.7 1.3 -0.7 3.1 30.0 34.1 23.0 16.8 4.8 3.6 -0.7 4.9 11.9 0.9 -1.0 8.0 -23.0 0.6 1.9 1.7 0.1 1.0 5.4 2016 2017 Year To Date Running 12 Months Revenue May Oct Feb May Oct 2015 2016 2017 2015 2016 2017 Jun Jul Sep Nov Dec Jan Mar Jun Jul Sep Aug Apr Aug 8,380,936 8,692,735 9,424,026 9,171,500 8,031,175 11,739,610 10,388,945 8,747,212 8,801,514 8,157,123 9,966,748 9,800,966 9,105,131 10,379,561 9,952,765 9,629,486 9,427,700 8,564,717 87,447,010 This Year 89,600,023 93,785,711 102,334,017 103.577.267 112,921,868 Last Year 8,940,417 9,144,910 9,402,399 9,646,181 7,960,742 8,471,860 7,229,538 6,747,706 7,241,543 7,592,793 9,380,421 9,945,284 8,380,936 8,692,735 9,424,026 9,171,500 8,031,175 11,739,610 86,612,894 87,447,010 89,600,023 101,412,460 102,334,017 103,577,267 Percent Change -6.3 -4.9 0.2 -4.9 0.9 38.6 43.7 29.6 21.5 7.4 6.3 -1.5 8.6 19.4 5.6 5.0 17.4 -27.0 1.0 2.5 4.7 0.9 1.2 9.0 2016 2017 Census % May Jun .lul Aug Sec Oct Nov Dec Jan Feb Mar Apr May Jun Jul Aug Sep Oct Census Props 64 64 64 64 64 64 64 65 65 65 65 65 65 65 66 66 66 66 6110 Census Rooms 5895 5895 5895 5895 5895 5895 5895 5995 5995 5995 5995 5995 5995 5995 6108 6108 6110