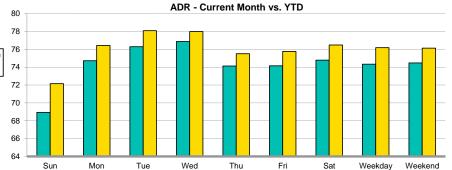

## For the Month of October 2017

|              |                  | Occupan | icy (%) | ADR   |       | RevPA | AR    | Supp      | ly    | Dema      | nd    | Rever       | ue    |
|--------------|------------------|---------|---------|-------|-------|-------|-------|-----------|-------|-----------|-------|-------------|-------|
| Day of Week  |                  |         | % Chg   |       | % Chg |       | % Chg |           | % Chg |           | % Chg |             | % Chg |
| Sunday       | Current Month    | 49.1    | -31.4   | 68.93 | -8.4  | 33.84 | -37.2 | 30,550    | 3.6   | 14,997    | -28.9 | 1,033,821   | -34.9 |
|              | Year To Date     | 56.1    | -0.1    | 72.15 | 3.2   | 40.48 | 3.1   | 265,832   | 2.8   | 149,153   | 2.7   | 10,761,749  | 6.0   |
|              | Running 12 Month | 56.5    | 3.7     | 71.99 | 3.7   | 40.67 | 7.5   | 313,392   | 0.6   | 177,040   | 4.3   | 12,744,870  | 8.1   |
| Monday       | Current Month    | 58.3    | -26.8   | 74.73 | -4.4  | 43.59 | -30.0 | 30,550    | 3.6   | 17,822    | -24.1 | 1,331,777   | -27.5 |
|              | Year To Date     | 65.3    | 0.4     | 76.44 | 3.1   | 49.92 | 3.6   | 265,832   | 2.9   | 173,604   | 3.3   | 13,269,457  | 6.6   |
|              | Running 12 Month | 65.9    | 4.1     | 76.12 | 3.4   | 50.15 | 7.7   | 313,392   | 0.6   | 206,470   | 4.8   | 15,716,758  | 8.4   |
| Tuesday      | Current Month    | 62.1    | -25.5   | 76.30 | -3.0  | 47.39 | -27.8 | 30,550    | 29.6  | 18,975    | -3.5  | 1,447,728   | -6.4  |
|              | Year To Date     | 68.4    | -1.7    | 78.10 | 2.4   | 53.43 | 0.6   | 265,832   | 5.2   | 181,856   | 3.4   | 14,203,142  | 5.8   |
|              | Running 12 Month | 69.4    | 2.8     | 77.80 | 2.8   | 53.99 | 5.7   | 319,287   | 4.4   | 221,569   | 7.4   | 17,237,822  | 10.4  |
| Wednesday    | Current Month    | 64.1    | -24.7   | 76.87 | -2.3  | 49.25 | -26.4 | 24,440    | 3.6   | 15,658    | -22.0 | 1,203,669   | -23.7 |
|              | Year To Date     | 71.0    | -0.3    | 77.99 | 2.9   | 55.37 | 2.6   | 259,722   | 2.8   | 184,384   | 2.5   | 14,381,055  | 5.4   |
|              | Running 12 Month | 71.6    | 4.6     | 77.63 | 3.2   | 55.61 | 7.9   | 313,177   | 2.4   | 224,342   | 7.1   | 17,416,360  | 10.6  |
| Thursday     | Current Month    | 61.1    | -28.4   | 74.13 | -6.3  | 45.31 | -32.9 | 24,440    | 3.6   | 14,936    | -25.8 | 1,107,263   | -30.5 |
|              | Year To Date     | 67.2    | -0.7    | 75.52 | 2.7   | 50.73 | 2.0   | 259,722   | 2.8   | 174,479   | 2.1   | 13,175,781  | 4.9   |
|              | Running 12 Month | 68.0    | 4.2     | 75.40 | 3.2   | 51.26 | 7.5   | 313,277   | 2.5   | 212,968   | 6.7   | 16,057,173  | 10.2  |
| Friday       | Current Month    | 64.8    | -26.1   | 74.15 | -7.6  | 48.08 | -31.8 | 24,440    | 3.6   | 15,846    | -23.4 | 1,175,035   | -29.3 |
|              | Year To Date     | 70.0    | -1.5    | 75.77 | 3.3   | 53.02 | 1.7   | 259,724   | 0.4   | 181,736   | -1.1  | 13,770,505  | 2.2   |
|              | Running 12 Month | 70.3    | 1.8     | 75.75 | 3.8   | 53.26 | 5.7   | 313,279   | 2.5   | 220,284   | 4.3   | 16,685,611  | 8.3   |
| Saturday     | Current Month    | 69.2    | -16.3   | 74.80 | -5.8  | 51.78 | -21.2 | 24,440    | -17.1 | 16,918    | -30.6 | 1,265,425   | -34.6 |
|              | Year To Date     | 71.6    | -1.3    | 76.49 | 3.3   | 54.74 | 1.9   | 259,837   | 0.5   | 185,966   | -0.9  | 14,224,022  | 2.4   |
|              | Running 12 Month | 71.4    | 0.8     | 76.29 | 3.6   | 54.45 | 4.5   | 313,392   | 2.5   | 223,652   | 3.3   | 17,063,275  | 7.1   |
| Weekday / We | ekend            | I       |         |       |       |       |       |           |       |           |       |             |       |
| Weekday      | Current Month    | 58.6    | -27.2   | 74.34 | -4.6  | 43.58 | -30.6 | 140,530   | 8.4   | 82,387    | -21.1 | 6,124,257   | -24.8 |
| (Sun-Thu)    | Year To Date     | 65.6    | -0.5    | 76.19 | 2.8   | 49.96 | 2.3   | 1,316,940 | 3.3   | 863,476   | 2.8   | 65,791,184  | 5.7   |
|              | Running 12 Month | 66.3    | 4.0     | 75.95 | 3.3   | 50.35 | 7.4   | 1,572,525 | 2.1   | 1,042,389 | 6.1   | 79,172,983  | 9.6   |
| Weekend      | Current Month    | 67.0    | -21.1   | 74.48 | -6.7  | 49.93 | -26.4 | 48,880    | -7.9  | 32,765    | -27.3 | 2,440,460   | -32.2 |
| (Fri-Sat)    | Year To Date     | 70.8    | -1.4    | 76.13 | 3.3   | 53.88 | 1.8   | 519,561   | 0.5   | 367,703   | -1.0  | 27,994,527  | 2.3   |
|              | Running 12 Month | 70.8    | 1.3     | 76.02 | 3.7   | 53.85 | 5.1   | 626,671   | 2.5   | 443,936   | 3.8   | 33,748,885  | 7.7   |
| Total        | Current Month    | 60.8    | -25.7   | 74.38 | -5.3  | 45.22 | -29.6 | 189,410   | 3.6   | 115,152   | -23.0 | 8,564,717   | -27.0 |
|              | Year To Date     | 67.0    | -0.8    | 76.18 | 3.0   | 51.07 | 2.1   | 1,836,501 | 2.5   | 1,231,179 | 1.7   | 93,785,711  | 4.7   |
|              | Running 12 Month | 67.6    | 3.2     | 75.97 | 3.4   | 51.35 | 6.7   | 2,199,196 | 2.2   | 1,486,325 | 5.4   | 112,921,868 | 9.0   |