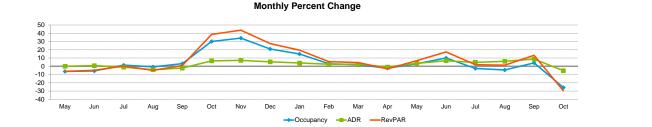

#### **Overall Percent Change**

2016 2017 Year To Date Running 12 Months Occupancy (%) Oct Feb Oct 2015 2016 2017 2015 2016 2017 May Jur Jul Aug Se Dec Ja Mar May Ju Jul Sep Ap Aug This Year 62.8 67.0 70.2 68.7 63.4 81.8 76.1 64.9 63.7 65.5 71.0 71.3 64.8 73.7 68.4 65.7 66.0 60.8 66.3 67.6 67.0 64.8 65.5 67.6 Last Year 67.0 71.0 69.2 69.2 61.5 62.9 56.8 53.6 55.4 63.5 69.6 73.0 62.8 67.0 70.2 68.7 63.4 81.8 66.5 66.3 67.6 65.5 64.8 65.5 Percent Change -6.2 -5.7 1.4 -0.7 3.2 30.1 34.1 20.9 14.9 3.0 1.9 -2.3 3.1 10.0 -2.6 -44 4.2 -25.7 -0.4 2.0 -0.8 -1.1 1.1 3.2 2016 2017 Year To Date Running 12 Months ADR Mav Jun Jul Aua Sec Oct Nov Dec Jan Feb Mar Apr Mav Jun Jul Auc Sep Oct 2015 2016 2017 2015 2016 2017 74.40 77.88 This Year 73.04 73.38 73.46 73.00 71.64 78.52 77.18 72.57 74.24 75.56 76.47 75.66 78.30 76.89 77.41 74.38 73.60 73.98 76.18 73.34 73.48 75.97 Last Year 73.01 72.79 74.26 76.21 73.22 73.69 72.03 68.84 71.52 72.39 73.70 77.09 73.04 73.38 73.46 73.00 71.64 78.52 73.33 73.60 73.98 72.73 73.34 73.48 Percent Change 0.0 0.8 -1.1 -4.2 -2.2 6.6 7.2 5.4 4.0 2.6 2.5 -0.8 3.6 6.7 4.7 6.0 8.7 -5.3 0.4 0.5 3.0 0.8 0.2 3.4 2016 2017 Year To Date Running 12 Months RevPAR May Jul Oct Dec Feb Mar May Jun Jul Oct 2015 2016 2017 2015 2016 2017 Jun Aug Sep Nov Jan Apr Sep Aug This Year 45.86 49.15 51.57 50.19 45.41 64.24 58.74 47.07 47.36 48.59 53.63 54.50 48.99 57.71 52.56 50.86 51.43 45.22 48.77 50.00 51.07 47.53 48.14 51.35 Last Year 48.89 51.67 51.42 52.77 45.00 46.34 40.88 36.92 39.63 46.00 51.33 56.24 45.86 49.15 51.57 50.19 45.41 64.24 48.80 48.77 50.00 47.65 47.53 48.14 Percent Change -6.2 -4.9 0.3 -4.9 0.9 38.6 43.7 27.5 19.5 5.6 4.5 -3.1 17.4 1.9 1.3 13.3 -29.6 -0.1 2.5 2.1 -0.3 1.3 6.7 6.8 2016 2017 Year To Date Running 12 Months Supply May Jun Jul Oct Dec Jan Feb Mar May Jul Oct 2015 2016 2017 2015 2016 2017 Aug Sep Nov Apr Jur Aug Sep This Year 182,745 176.850 182.745 182.745 176.850 182,745 176.850 185.845 185.845 167.860 185.845 179.850 185.845 179.850 189.348 189.348 183.300 189,410 1.793.112 1.792.080 1.836.501 2.153.191 2.151.675 2,199,196 Last Year 182,869 176,970 182,869 182,807 176 910 182 807 176,850 182,745 182,745 165,060 182,745 176,850 182,745 176,850 182,745 182,745 176,850 182,745 1,774,965 1,793,112 1,792,080 2,128,277 2,153,191 2,151,675 Percent Change -0.1 -0.1 -0.1 0.0 0.0 0.0 0.0 17 1.7 1.7 1.7 1.7 1.7 17 3.6 3.6 3.6 3.6 1.0 -0.1 2.5 1.2 -0.1 2.2 2016 2017 Year To Date Running 12 Months Demand Jul Oct 2015 2017 2017 Mav Jun Aua Sep Nov Dec Jan Feb Mar Apr Mav Jun Jul Aua Sep Oct 2016 2015 2016 This Year 112,109 149.518 134.607 120.539 118,300 109.873 131.903 132.553 121.053 115.152 1.231.179 1.395.293 1.409.580 1.486.325 114,739 118.461 128.290 125.632 128,165 120.335 129,445 124,400 1.188.209 1.211.184 Last Year 125,641 126,578 108,717 98,024 127,281 129,015 114,739 128,290 112,109 149,518 1,181,159 1,211,184 1,394,317 1,409,580 122,451 126,623 114,971 100,372 101,252 104,887 118,461 125,632 1,188,209 1,395,293 Percent Change -6.3 -5.7 1.3 -0.7 3.1 30.0 34.1 23.0 16.8 4.8 3.6 -0.7 4.9 11.9 0.9 -1.0 8.0 -23.0 0.6 1.9 1.7 0.1 1.0 5.4 2016 2017 Year To Date Running 12 Months Revenue May Oct Feb May Oct 2015 2016 2017 2015 2016 2017 Jun Jul Sep Nov Dec Jan Mar Jun Jul Sep Aug Apr Aug 8,380,936 8,692,735 9,424,026 9,171,500 8,031,175 11,739,610 10,388,945 8,747,212 8,801,514 8,157,123 9,966,748 9,800,966 9,105,131 10,379,561 9,952,765 9,629,486 9,427,700 8,564,717 87,447,010 This Year 89,600,023 93,785,711 102,334,017 103.577.267 112,921,868 Last Year 8,940,417 9,144,910 9,402,399 9,646,181 7,960,742 8,471,860 7,229,538 6,747,706 7,241,543 7,592,793 9,380,421 9,945,284 8,380,936 8,692,735 9,424,026 9,171,500 8,031,175 11,739,610 86,612,894 87,447,010 89,600,023 101,412,460 102,334,017 103,577,267 Percent Change -6.3 -4.9 0.2 -4.9 0.9 38.6 43.7 29.6 21.5 7.4 6.3 -1.5 8.6 19.4 5.6 5.0 17.4 -27.0 1.0 2.5 4.7 0.9 1.2 9.0 2016 2017 Census % May Jun .lul Aug Sec Oct Nov Dec Jan Feb Mar Apr May Jun Jul Aug Sep Oct Census Props 64 64 64 64 64 64 64 65 65 65 65 65 65 65 66 66 66 66 6110 Census Rooms 5895 5895 5895 5895 5895 5895 5895 5995 5995 5995 5995 5995 5995 5995 6108 6108 6110