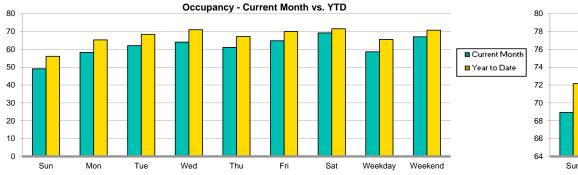

## For the Month of October 2017

|              |                  | Occupan | icy (%) | ADR   |       | RevPA | AR    | Supp      | ly    | Dema      | nd    | Rever       | ue    |
|--------------|------------------|---------|---------|-------|-------|-------|-------|-----------|-------|-----------|-------|-------------|-------|
| Day of Week  |                  |         | % Chg   |       | % Chg |       | % Chg |           | % Chg |           | % Chg |             | % Chg |
| Sunday       | Current Month    | 49.1    | -31.4   | 68.93 | -8.4  | 33.84 | -37.2 | 30,550    | 3.6   | 14,997    | -28.9 | 1,033,821   | -34.9 |
|              | Year To Date     | 56.1    | -0.1    | 72.15 | 3.2   | 40.48 | 3.1   | 265,832   | 2.8   | 149,153   | 2.7   | 10,761,749  | 6.0   |
|              | Running 12 Month | 56.5    | 3.7     | 71.99 | 3.7   | 40.67 | 7.5   | 313,392   | 0.6   | 177,040   | 4.3   | 12,744,870  | 8.1   |
| Monday       | Current Month    | 58.3    | -26.8   | 74.73 | -4.4  | 43.59 | -30.0 | 30,550    | 3.6   | 17,822    | -24.1 | 1,331,777   | -27.5 |
|              | Year To Date     | 65.3    | 0.4     | 76.44 | 3.1   | 49.92 | 3.6   | 265,832   | 2.9   | 173,604   | 3.3   | 13,269,457  | 6.6   |
|              | Running 12 Month | 65.9    | 4.1     | 76.12 | 3.4   | 50.15 | 7.7   | 313,392   | 0.6   | 206,470   | 4.8   | 15,716,758  | 8.4   |
| Tuesday      | Current Month    | 62.1    | -25.5   | 76.30 | -3.0  | 47.39 | -27.8 | 30,550    | 29.6  | 18,975    | -3.5  | 1,447,728   | -6.4  |
|              | Year To Date     | 68.4    | -1.7    | 78.10 | 2.4   | 53.43 | 0.6   | 265,832   | 5.2   | 181,856   | 3.4   | 14,203,142  | 5.8   |
|              | Running 12 Month | 69.4    | 2.8     | 77.80 | 2.8   | 53.99 | 5.7   | 319,287   | 4.4   | 221,569   | 7.4   | 17,237,822  | 10.4  |
| Wednesday    | Current Month    | 64.1    | -24.7   | 76.87 | -2.3  | 49.25 | -26.4 | 24,440    | 3.6   | 15,658    | -22.0 | 1,203,669   | -23.7 |
|              | Year To Date     | 71.0    | -0.3    | 77.99 | 2.9   | 55.37 | 2.6   | 259,722   | 2.8   | 184,384   | 2.5   | 14,381,055  | 5.4   |
|              | Running 12 Month | 71.6    | 4.6     | 77.63 | 3.2   | 55.61 | 7.9   | 313,177   | 2.4   | 224,342   | 7.1   | 17,416,360  | 10.6  |
| Thursday     | Current Month    | 61.1    | -28.4   | 74.13 | -6.3  | 45.31 | -32.9 | 24,440    | 3.6   | 14,936    | -25.8 | 1,107,263   | -30.5 |
|              | Year To Date     | 67.2    | -0.7    | 75.52 | 2.7   | 50.73 | 2.0   | 259,722   | 2.8   | 174,479   | 2.1   | 13,175,781  | 4.9   |
|              | Running 12 Month | 68.0    | 4.2     | 75.40 | 3.2   | 51.26 | 7.5   | 313,277   | 2.5   | 212,968   | 6.7   | 16,057,173  | 10.2  |
| Friday       | Current Month    | 64.8    | -26.1   | 74.15 | -7.6  | 48.08 | -31.8 | 24,440    | 3.6   | 15,846    | -23.4 | 1,175,035   | -29.3 |
|              | Year To Date     | 70.0    | -1.5    | 75.77 | 3.3   | 53.02 | 1.7   | 259,724   | 0.4   | 181,736   | -1.1  | 13,770,505  | 2.2   |
|              | Running 12 Month | 70.3    | 1.8     | 75.75 | 3.8   | 53.26 | 5.7   | 313,279   | 2.5   | 220,284   | 4.3   | 16,685,611  | 8.3   |
| Saturday     | Current Month    | 69.2    | -16.3   | 74.80 | -5.8  | 51.78 | -21.2 | 24,440    | -17.1 | 16,918    | -30.6 | 1,265,425   | -34.6 |
|              | Year To Date     | 71.6    | -1.3    | 76.49 | 3.3   | 54.74 | 1.9   | 259,837   | 0.5   | 185,966   | -0.9  | 14,224,022  | 2.4   |
|              | Running 12 Month | 71.4    | 0.8     | 76.29 | 3.6   | 54.45 | 4.5   | 313,392   | 2.5   | 223,652   | 3.3   | 17,063,275  | 7.1   |
| Weekday / We | ekend            | I       |         |       |       |       |       |           |       |           |       |             |       |
| Weekday      | Current Month    | 58.6    | -27.2   | 74.34 | -4.6  | 43.58 | -30.6 | 140,530   | 8.4   | 82,387    | -21.1 | 6,124,257   | -24.8 |
| (Sun-Thu)    | Year To Date     | 65.6    | -0.5    | 76.19 | 2.8   | 49.96 | 2.3   | 1,316,940 | 3.3   | 863,476   | 2.8   | 65,791,184  | 5.7   |
|              | Running 12 Month | 66.3    | 4.0     | 75.95 | 3.3   | 50.35 | 7.4   | 1,572,525 | 2.1   | 1,042,389 | 6.1   | 79,172,983  | 9.6   |
| Weekend      | Current Month    | 67.0    | -21.1   | 74.48 | -6.7  | 49.93 | -26.4 | 48,880    | -7.9  | 32,765    | -27.3 | 2,440,460   | -32.2 |
| (Fri-Sat)    | Year To Date     | 70.8    | -1.4    | 76.13 | 3.3   | 53.88 | 1.8   | 519,561   | 0.5   | 367,703   | -1.0  | 27,994,527  | 2.3   |
|              | Running 12 Month | 70.8    | 1.3     | 76.02 | 3.7   | 53.85 | 5.1   | 626,671   | 2.5   | 443,936   | 3.8   | 33,748,885  | 7.7   |
| Total        | Current Month    | 60.8    | -25.7   | 74.38 | -5.3  | 45.22 | -29.6 | 189,410   | 3.6   | 115,152   | -23.0 | 8,564,717   | -27.0 |
|              | Year To Date     | 67.0    | -0.8    | 76.18 | 3.0   | 51.07 | 2.1   | 1,836,501 | 2.5   | 1,231,179 | 1.7   | 93,785,711  | 4.7   |
|              | Running 12 Month | 67.6    | 3.2     | 75.97 | 3.4   | 51.35 | 6.7   | 2,199,196 | 2.2   | 1,486,325 | 5.4   | 112,921,868 | 9.0   |