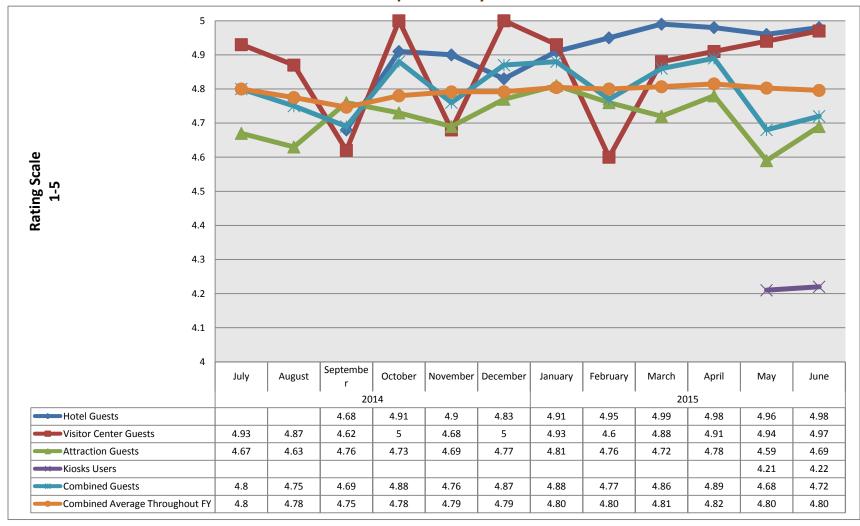

E      | 0.36% |
| LUMBER BRIDGE | 0.36% |
| BENSON        | 0.27% |

| City         | %     |
|--------------|-------|
| CLAYTON      | 0.27% |
| GODWIN       | 0.18% |
| VASS         | 0.18% |
| REX          | 0.18% |
| NEWTON GROVE | 0.18% |
| PINEHURST    | 0.18% |
| LA GRANGE    | 0.18% |
| AYDEN        | 0.09% |
| EASTOVER     | 0.09% |
| KIPLING      | 0.09% |
| LAKEVIEW     | 0.09% |
| DUBLIN       | 0.09% |



### What is their reason for visiting?

(Out of Town Visitors)





#### What is their reason for visiting?

(Those that identified themselves as Local/Resident)





#### What are the visitors interested in?

(Out of Town Visitors)





#### What are the visitors interested in?

(Those that identified themselves as Local/Resident)





#### **Visitor Experience by Month**