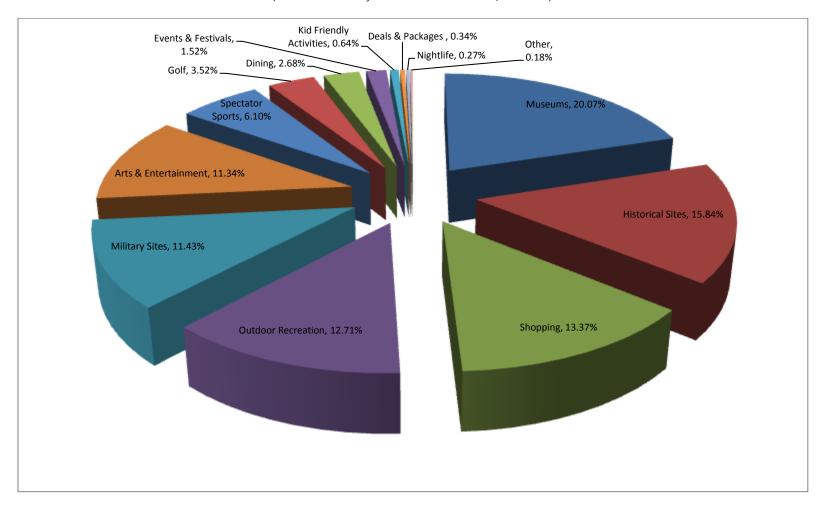

#### What are the visitors interested in?

(Out of Town Visitors)

#### What are the visitors interested in?

(Those that identified themselves as Local/Resident)