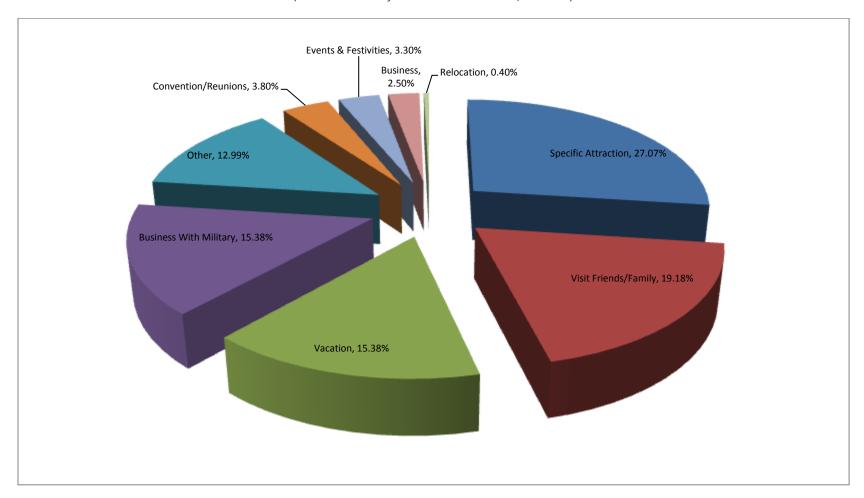

ADE          | 0.72% |
| RED SPRINGS   | 0.54% |
| CLINTON       | 0.54% |
| PARKTON       | 0.54% |
| CARTHAGE      | 0.45% |
| BUNNLEVEL     | 0.45% |
| ERWIN         | 0.45% |
| ANGIER        | 0.45% |
| PEMBROKE      | 0.36% |
| LUMBER BRIDGE | 0.36% |
| BENSON        | 0.27% |

| City         | %     |
|--------------|-------|
| CLAYTON      | 0.27% |
| GODWIN       | 0.18% |
| VASS         | 0.18% |
| REX          | 0.18% |
| NEWTON GROVE | 0.18% |
| PINEHURST    | 0.18% |
| LA GRANGE    | 0.18% |
| AYDEN        | 0.09% |
| EASTOVER     | 0.09% |
| KIPLING      | 0.09% |
| LAKEVIEW     | 0.09% |
| DUBLIN       | 0.09% |



### What is their reason for visiting?

(Out of Town Visitors)





#### What is their reason for visiting?

(Those that identified themselves as Local/Resident)





#### What are the visitors interested in?

(Out of Town Visitors)





#### What are the visitors interested in?

(Those that identified themselves as Local/Resident)





#### **Visitor Experience by Month**