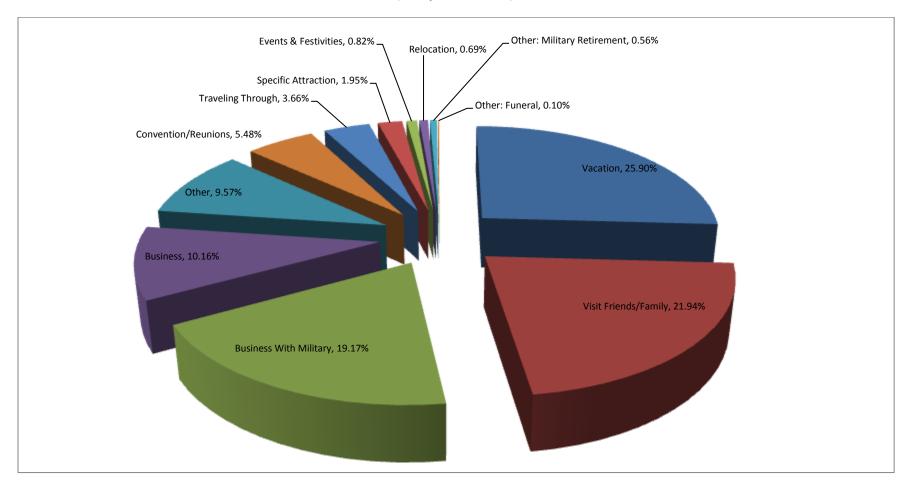

#### What is their reason for visiting?

(Those that identified themselves as Local/Resident)