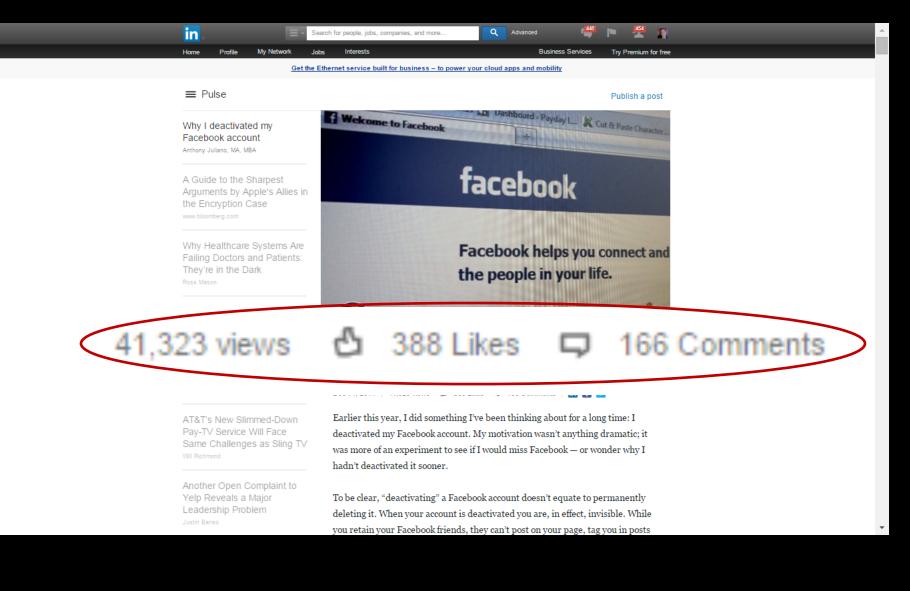

## STATUS UPDATES ALLOW YOU TO STAY TOP-OF-MIND WITH YOUR CONNECTIONS

Share with: Public

Nick Harter, MBA

In honor of Small Business Saturday, here are 3 steps to help make a successful transition from small business ownership to retirement:

#### Don't Bank on Your Business to Fund Retirement | Northwestern Mutual

u.nm.com · Small business owners often forego developing a formal retirement savings plan and assume that when the time comes, the sale of their business and its assets will fund their retirement.

Like · Comment · Share · 20h ago