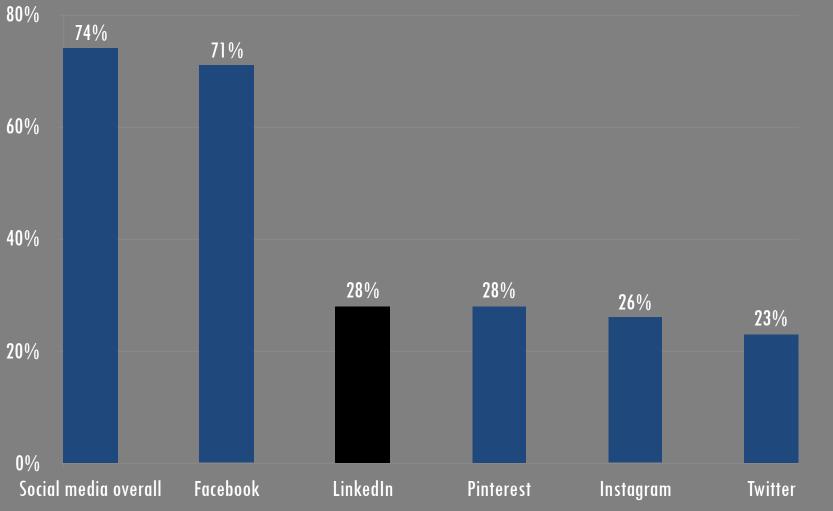

## IT'S NOT UNUSUAL

#### % OF ONLINE ADULTS WHO USE...

PEW RESEARCH CENTER, 2014 DATA