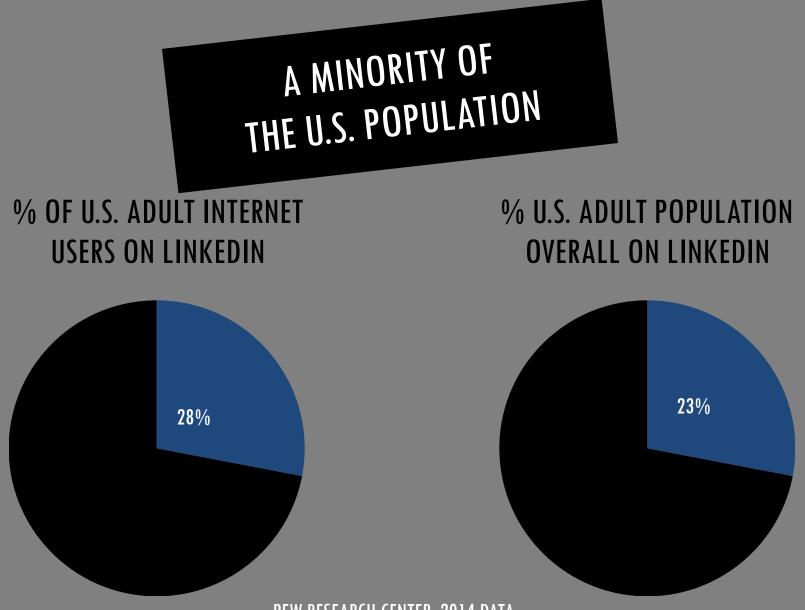

## THE Linked in AUDIENCE IS...

PEW RESEARCH CENTER, 2014 DATA

## IT'S NOT UNUSUAL