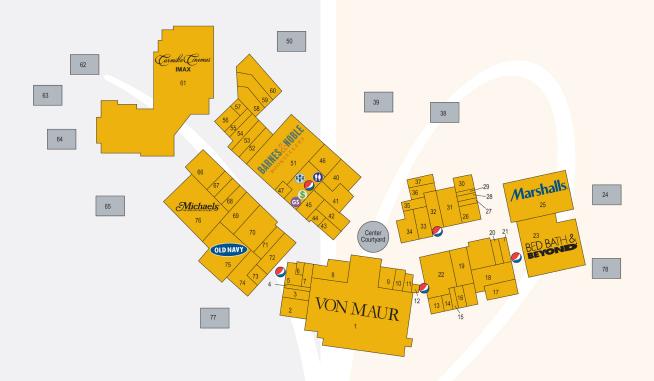

## **Shopping Complexes**

Glenbrook Square 4201 Coldwater Rd. 1.260.483.2119

- Over 100 retail stores selling everything from on-trend fashion, to home goods, to electronics
- 19 restaurants from full- to quick-service and snacks
- For a full list of stores, go to glenbrooksquare.com

| 26 | Aeropostale             |
|----|-------------------------|
| 32 | Buckle                  |
| 37 | Chico's                 |
| 72 | Eddie Bauer             |
| 10 | Francesca's Collections |

- 71 Gymboree3 JoS. A. Bank
- 45 Justice (formerly Limited Too)
- 34 LOFT
- 15 Louie's Tux Shop
- 5 Motherhood Maternity
- 75 Old Navy
- 44 Soma Intimates
- 40 Talbots/Talbots Petites
- 8 Victoria's Secret
- 9 White House Black Market

#### THEATRE

61 Carmike Cinemas

#### SPECIALTY

| 19 | Artworks          |
|----|-------------------|
| 12 | AVEDA             |
| 51 | Barnes & Noble    |
| 33 | Bath & Body Works |
| 23 | Bed Bath & Beyond |
| 47 | Ben's Pretzels    |
|    |                   |

#### SPECIALTY cont'd

| 36 | Brighton Collectibles   |
|----|-------------------------|
| 22 | Charming Charlie        |
| 27 | Claire's Accessories    |
| 14 | Complete Nutrition      |
| 74 | Family Christian Store  |
| 21 | GameStop                |
| 55 | Great American Cookies  |
| 20 | Mainstream Boutique     |
| 76 | Michael's Arts & Crafts |

- 57 The Nut House
  52 Painting Fun Spot
  53 Payless ShoeSource
- 6 Perfect Brows
  59 Petshion Boutique
  11 Poptique Popcorn
- 54 Portrait Innovations
  18 's Wonderful Interiors
- 73 Scottrade 43 Simply Mac
  - 28 Star Nails
    67 Summit Comics & Games
    70 ULTA Beauty

Yankee Candle

35 Vera Bradley41 Williams-Sonoma

#### RESTAURANTS

7

| KEJIAOKANIJ |    |                        |  |  |
|-------------|----|------------------------|--|--|
|             | 78 | Biaggi's Italiano      |  |  |
|             | 64 | Bob Evans              |  |  |
|             | 65 | Burger King            |  |  |
|             | 77 | Chick-Fil-A            |  |  |
|             | 2  | Chipotle               |  |  |
|             | 56 | Cold Stone Creamery    |  |  |
|             | 12 | DoBrand Fine Charalate |  |  |

#### **RESTAURANTS** cont'd

| 24 | Eddie Merlot's    |
|----|-------------------|
| 60 | Flat Top Grill    |
| 50 | Logan's Roadhouse |
| 38 | McAlister's Deli  |
| 39 | O'Charley's       |
| 17 | Panera Bread      |

- 29 Red Mango
- 63 Smokey Bones Bar & Fire Grill
- 30 Starbucks62 Tilted Kilt
- 46 Tucanos Brazilian Grill

#### DEPARTMENT STORES

25 Marshalls1 Von Maur

#### LEGEND

\$ ATM

- G Guest Services/Management Office/Gift Cards
- Pepsi Vending
- Play Area
- Restrooms