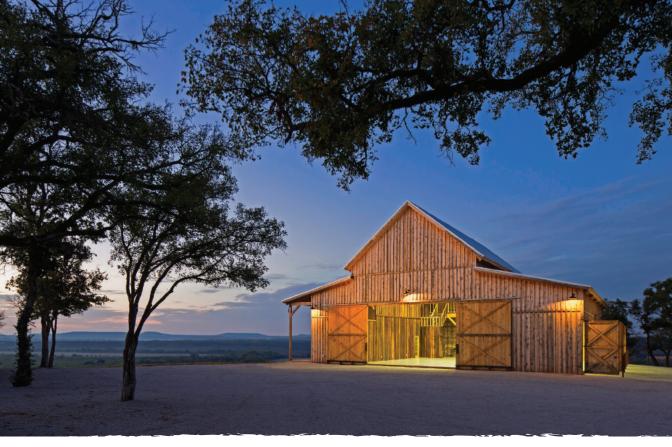

LOCATION: NORTHSIDE NOTES:

SUBJECT: Abandoned Barn

NOTES:

LOCATION: DOWNTOWN NOTES:

SUBJECT: TCC RIVER CAMPUS SUBJECT: TCC RIVER CAMPUS

SUBJECT: LIVE STOCK EXCHANGE BUILDING LOCATION: STOCKYARDS

SUBJECT: EXCHANGE AVENUE