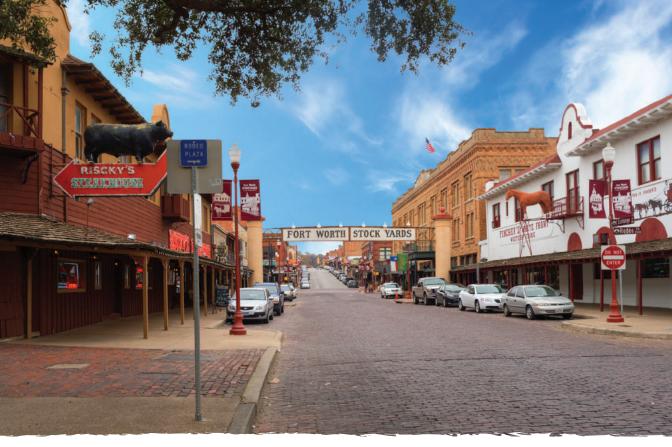

LOCATION: TRINITY TRAILS NOTES:

SUBJECT: Fort worth skyline

NOTES:

SUBJECT: EXCHANGE AVENUE

NOTES:

LOCATION: DOWNTOWN

SUBJECT: 7TH & LAMAR NOTES:

SUBJECT: 7TH & LAMAR

LOCATION: NORTHSIDE NOTES:

SUBJECT: Abandoned Barn

NOTES:

LOCATION: DOWNTOWN NOTES:

SUBJECT: TCC RIVER CAMPUS SUBJECT: TCC RIVER CAMPUS

SUBJECT: LIVE STOCK EXCHANGE BUILDING LOCATION: STOCKYARDS

SUBJECT: EXCHANGE AVENUE