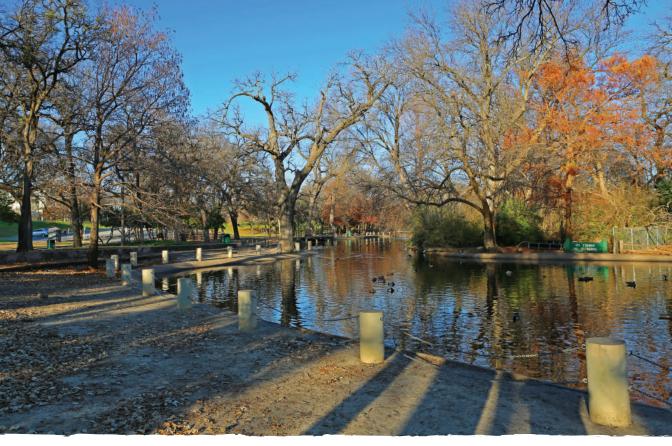

SUBJECT: WATER GARDENS

LOCATION: TRINITY PARK NOTES:

SUBJECT: DUCK POND

LOCATION: NEAR SOUTHSIDE NOTES:

LOCATION: DOWNTOWN NOTES:

SUBJECT: Thistle Hill