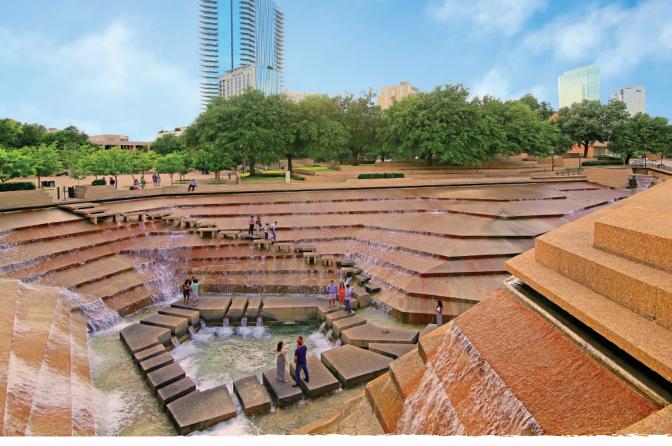

SUBJECT: WATER GARDENS

LOCATION: TRINITY PARK NOTES:

SUBJECT: DUCK POND

LOCATION: NEAR SOUTHSIDE NOTES:

LOCATION: DOWNTOWN NOTES:

SUBJECT: Thistle Hill