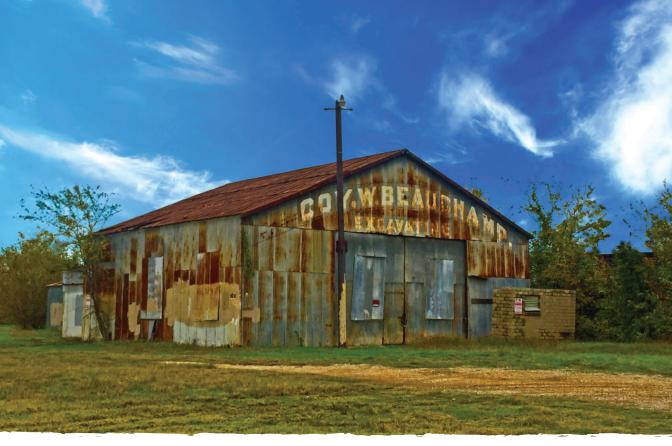

LOCATION: NORTHSIDE NOTES:

SUBJECT: Abandoned Barn

NOTES:

LOCATION: DOWNTOWN NOTES:

SUBJECT: TCC RIVER CAMPUS SUBJECT: TCC RIVER CAMPUS

SUBJECT: LIVE STOCK EXCHANGE BUILDING LOCATION: STOCKYARDS

SUBJECT: EXCHANGE AVENUE