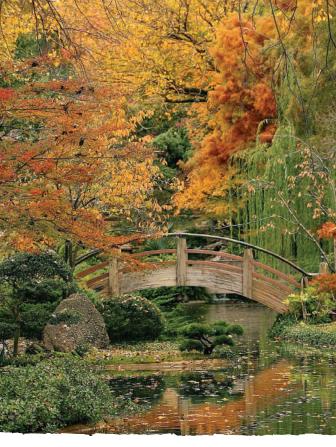

## SUBJECT: BALL-EDDLEMAN-MCFARLAND HOUSE

LOCATION: WILDCATTER RANCH NOTES:

LOCATION: CULTURAL DISTRICT NOTES:

SUBJECT: BRAZOS RIVER SUBJECT: KIMBELL ART MUSEUM

LOCATION: BOTANIC GARDEN

SUBJECT: GOLDEN MOON BRIDGE