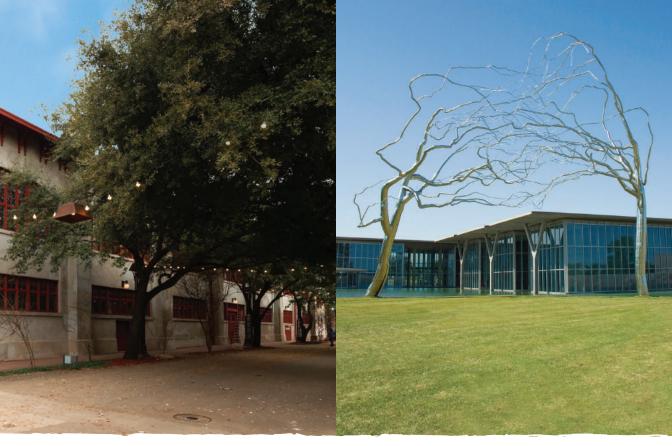

SUBJECT: BASS PERFORMANCE HALL NOTES:

NOTES:

SUBJECT: COURTHOUSE

NOTES:

SUBJECT: COWTOWN COLISEUM

NOTES:

SUBJECT: COWTOWN COLISEUM LOCATION: CULTURAL DISTRICT

SUBJECT: MODERN ART MUSEUM NOTES: