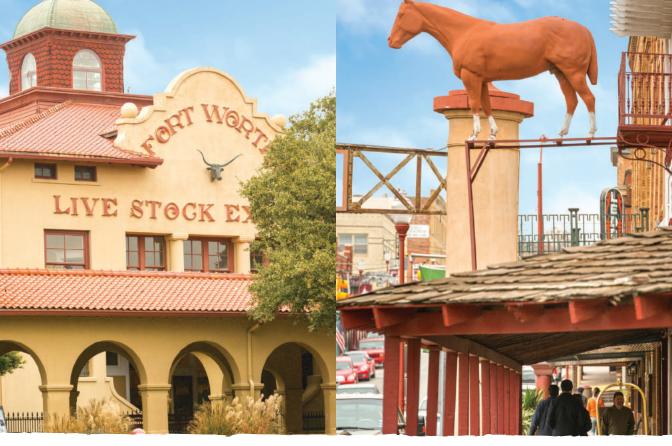

LOCATION: NORTHSIDE NOTES:

SUBJECT: Abandoned Barn

NOTES:

LOCATION: DOWNTOWN NOTES:

SUBJECT: TCC RIVER CAMPUS SUBJECT: TCC RIVER CAMPUS

SUBJECT: LIVE STOCK EXCHANGE BUILDING LOCATION: STOCKYARDS

SUBJECT: EXCHANGE AVENUE