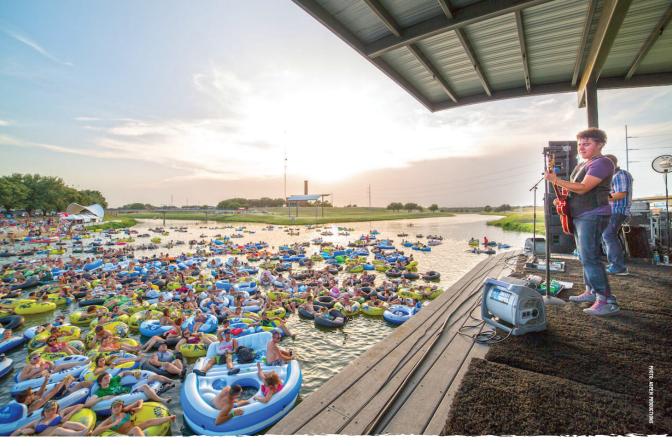

LOCATION: PANTHER ISLAND PAVILION NOTES:

SUBJECT: Rockin' the river

NOTES:

SUBJECT: SAUNDERS PARK

LOCATION: SUNDANCE SQUARE NOTES:

SUNDANCE SQUARE

BASS PERFORMANCE HALL

LOCATION: SUNDANCE SQUARE