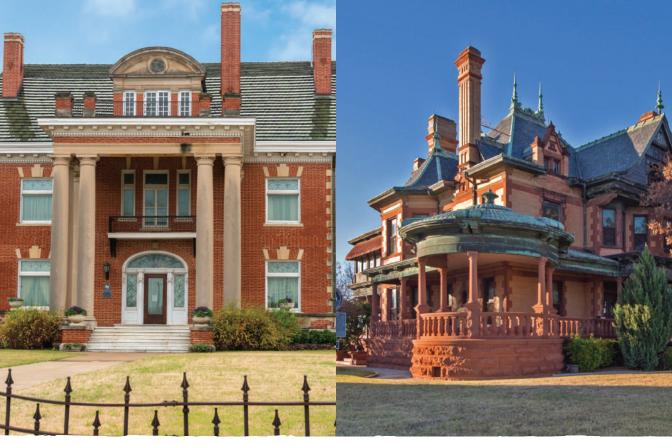

SUBJECT: WATER GARDENS

LOCATION: TRINITY PARK NOTES:

SUBJECT: DUCK POND

LOCATION: NEAR SOUTHSIDE NOTES:

LOCATION: DOWNTOWN NOTES:

SUBJECT: Thistle Hill

## SUBJECT: BALL-EDDLEMAN-MCFARLAND HOUSE

LOCATION: WILDCATTER RANCH NOTES:

LOCATION: CULTURAL DISTRICT NOTES:

SUBJECT: BRAZOS RIVER SUBJECT: KIMBELL ART MUSEUM

LOCATION: BOTANIC GARDEN

SUBJECT: GOLDEN MOON BRIDGE