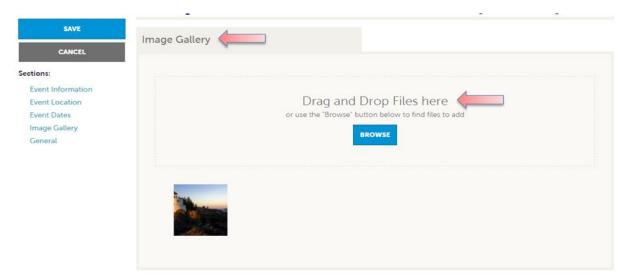

As with Listings and Special Offers you can add images to your event. Adding images to an event is a little different though. In the Image Gallery section on the event, you can drag and drop and image or click the Browse button to search your computer for an image.