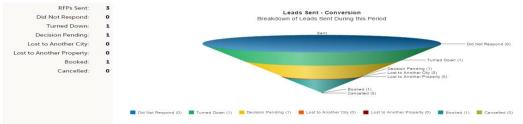

#### • Leads:

This section will show you the following:

## a) Conversion Analysis

The following is a conversion analysis of all leads that you were sent during a set time period. It will help provide some insight as to where in the process you are losing out on these opportunities.