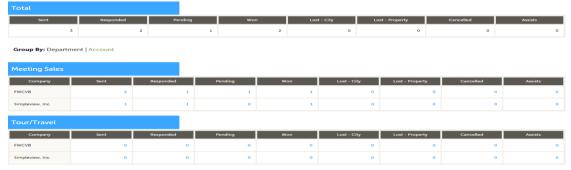

# b) Period Summary

Unlike the conversion data above, the following is a full summary of updates for a set time period. In this section, you will see how many you won or lost during a time period, regardless of when the lead was sent.