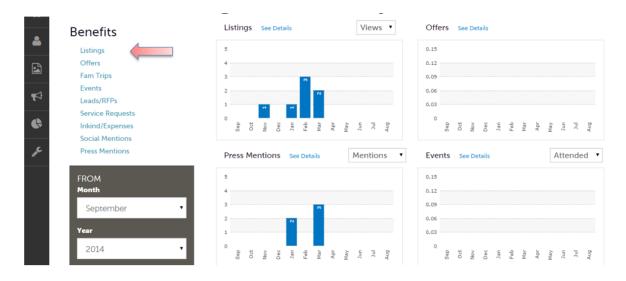

# **Benefits Summary:**

This is much like a partner report card. It provides information on what the bureau is doing for you, such as:

- 1. Listings
- 2. Offers
- 3. FAM Trips
- 4. Events
- 5. Leads/RFPs
- 6. Service Requests
- 7. Inkind/Expenses
- 8. Social Mentions/Adverting Opportunities
- 9. Press Mentions

After you click the Profile icon and then My Benefits, you will be presented summary reports based on the Bureau's interaction with your property. The information you see on this page is specifically related to your property.

### Listings

This section will show you total views and clicks of our website visitors. Able to group by account or category.

#### Offers

This section will show you total views of the coupons/special offers associated with your account/profile on our website.

#### Events

This section will show you any event associated with your property.

#### Press Mentions

This section will show you article circulation and value.