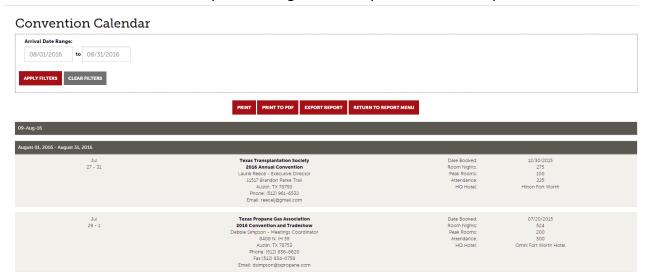

## 1. Convention Calendar

The Convention Calendar list any leads being held for a specific month and year.

You can adjust the arrival date range to a date range you would like to see. Once applying the filter, you will get a new report. You can print and/or export into PDF/Excel.

To get back to the report menu, select the "Return to Report Menu" button.