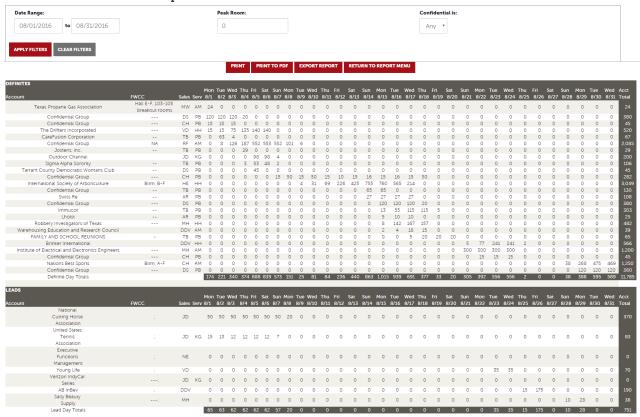

## 2. RUR - Room Utilization Report

The RUR report will give you a breakdown by month of rooms per account in the selected date range.

**RUR - Room Utilization Report** 

You can adjust the date range, change peak room nights and/or select confidential Y/N you would like to see. Once applying the filter, you will get a new report. You can print and/or export into PDF/Excel.

To get back to the report menu, select the "Return to Report Menu" button.