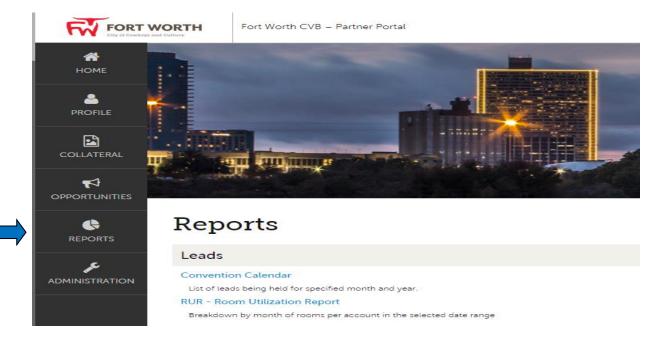

## **Reviewing Reports:**

By clicking the **Reports** icon, displays reports the Bureau has posted. To view a report just click the name of the report.