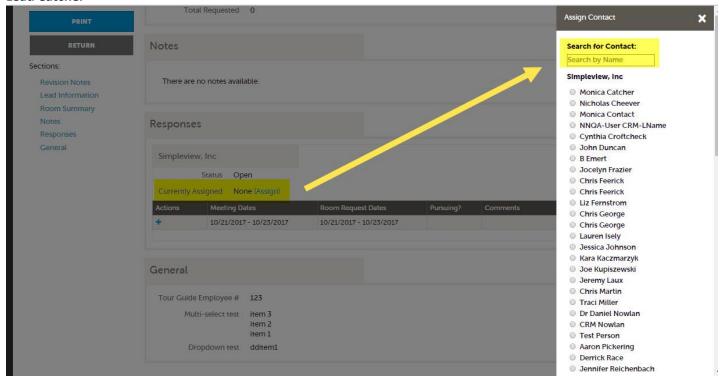

#### Partner Portal > Opportunities > Lead Detail:

The lead form will have an updated section called "Reponses". Here will be a button where the Lead Catcher can reassign the lead to any active contact at the property who has both Partner Portal & Lead access. The Assigned Contact can also see the "contact" section, however will not have access to the change contact button as you can see below.

## **Lead Catcher**

When a Tour RFP Catcher views the Opportunities grid, they will be able to see all Tour leads sent to the accounts where they are set as Tour RFP Catcher. They will also be able to see a new column called "Assigned Contact" which displays the name of the Tour RFP Contact that is assigned to the lead.