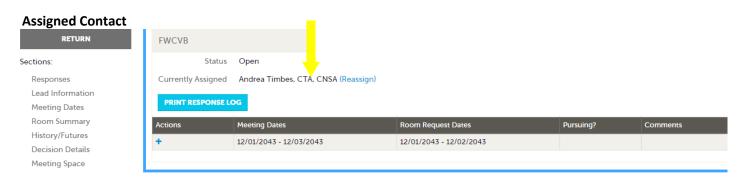

#### Partner Portal > Opportunities > Lead Detail:

The lead form will have an updated section called "Reponses". Here will be a button where the Lead Catcher can reassign the lead to any active contact at the property who has both Partner Portal & Lead access. The Assigned Contact can also see the "contact" section, however will not have access to the change contact button as you can see below.

The partner set as the Tour RFP Contact will see a similar grid, but they will only see Tour leads where they are listed in the Assigned Contact column