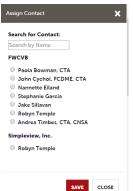

#### 2. Assigning the Meeting Sales Lead

The property lead catcher will need to assign the lead to the appropriate Sales Manager. This can be done in the "Response Section".

- Select "Assign"
- On the new screen to your right, select the Sales Manager who should receive this lead

- Click "Save" and the assigned Sales Manager will receive an email notification indicating that a new lead has been assigned

- Now the assigned Sales Manager will be able to review the lead information in detail