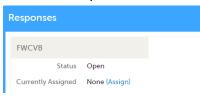

#### 2. Assigning the Meeting Sales Lead

The property lead catcher will need to assign the lead to the appropriate Sales Manager. This can be done in the "Response Section".

- Select "Assign"
- On the new screen to your right, select the Sales Manager who should receive this lead

- Click "Save" and the assigned Sales Manager will receive an email notification indicating that a new lead has been assigned

- Now the assigned Sales Manager will be able to review the lead information in detail