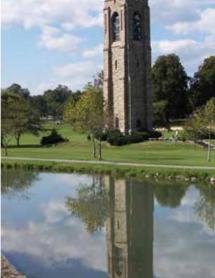

#### 8 BAKER PARK BANDSHELL AND THE BELL CARILLON

Bentz Street and W. Church Street

The Joseph Dill Baker Carillon stands within Baker Park's 44 acres. Erected in 1941 to honor the man who gave the land to create this park in 1927, the 70-foot-high tower holds 49 bells that ring automatically every 15 minutes. Carilloner performs recitals the 1st and 3rd Sunday of each month.