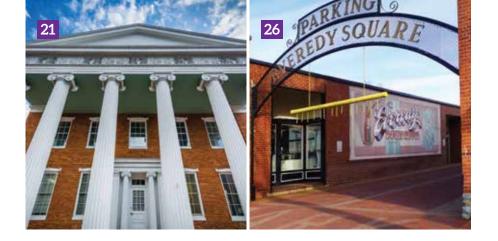

#### 21 WINCHESTER HALL 12 E. Church Street

County government offices.

Erected in 1843 by Connecticut educator Hiram Winchester, this stately structure originally housed the Frederick Female Seminary, predecessor to Hood College. Winchester Hall now houses Frederick

# 26 SHAB ROW / EVEREDY SQUARE N. East Street

Today's shops on Shab Row once housed tinkers, wheelwrights, and others who serviced stagecoaches traveling on the National Road in the 1800s. Across the street, Everedy Square's shops occupy the former Everedy Company buildings that manufactured bottle cappers and other kitchenware for more than 50 years.