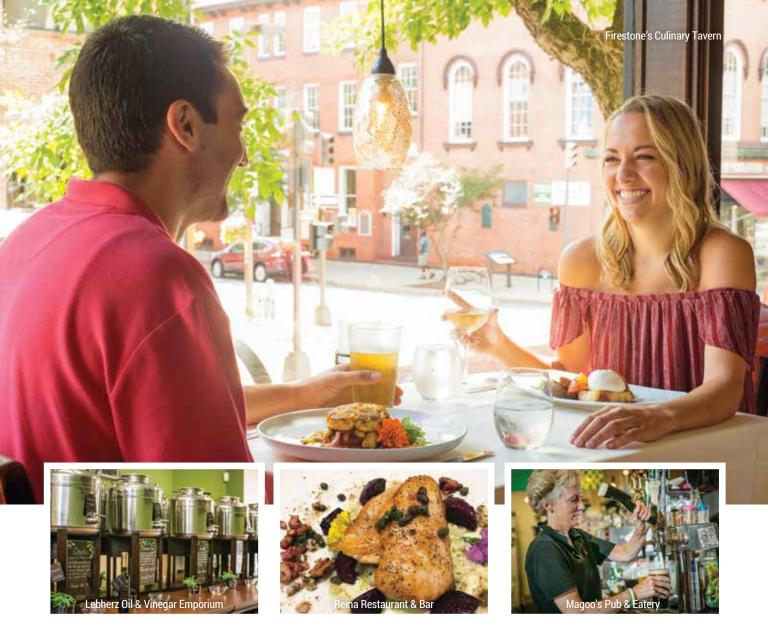

# **TEMPT YOUR TASTEBUDS**

It is no secret that Frederick County is full of unique restaurants offering delicious cuisine. From Downtown specialty dining to farm-to-table countryside experiences, there is truly a feast for every palate and every budget.

A walk through Downtown Frederick showcases a variety of dining options, many of which offer excellent views of the bustling Main Street. For visitors who are looking to try something new and different, authentic Italian, Mexican, Spanish, Cuban, Thai, and Mediterranean dishes are served in beautiful historic buildings for a true fine dining experience. There is no shortage of variations on traditional American cuisine, like pizza made from pretzel dough and raw oysters by the dozen.