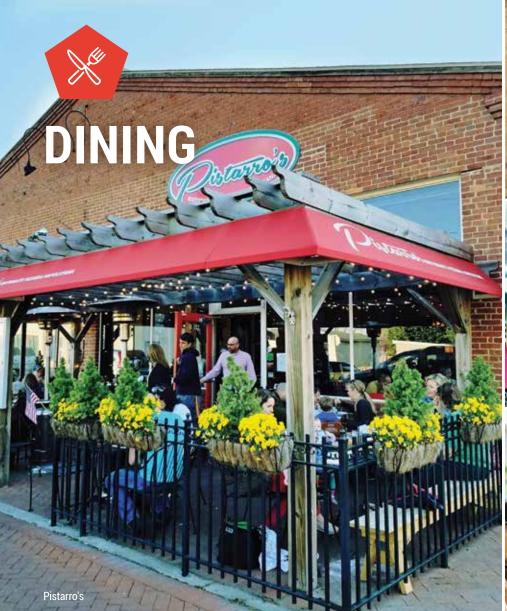

### 221B N. East Street, Frederick 301-378-9536 | pistarro.com

Slightly removed from the hustle and bustle but still within walking distance of everything downtown has to offer, Pistarro's is the place to gather with close friends and family and share a slice of perfectly crisp, charred crust Neapolitan wood-fired pizza. The contemporary bar plays host to happy hour 7 days a week. Free parking available.