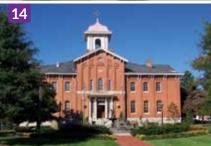

#### 14 CITY HALL 101 N. Court Street

At this site in 1765, Frederick citizens burned effigies of British officials in protest of the Stamp Act. The present building was constructed as the Frederick County Courthouse in 1862, after the previous courthouse burned in 1861. This building became Frederick's City Hall in 1985 when a new county courthouse was built nearby.