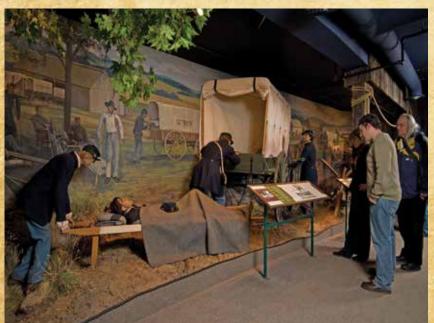

#### 4 NATIONAL MUSEUM OF CIVIL WAR MEDICINE 48 E. Patrick Street

This engaging museum tells the medical story of the Civil War and the devotion and courage of the caregivers and patients on both sides. It is housed in a building where undertakers built caskets and embalmed dead soldiers during the Civil War.