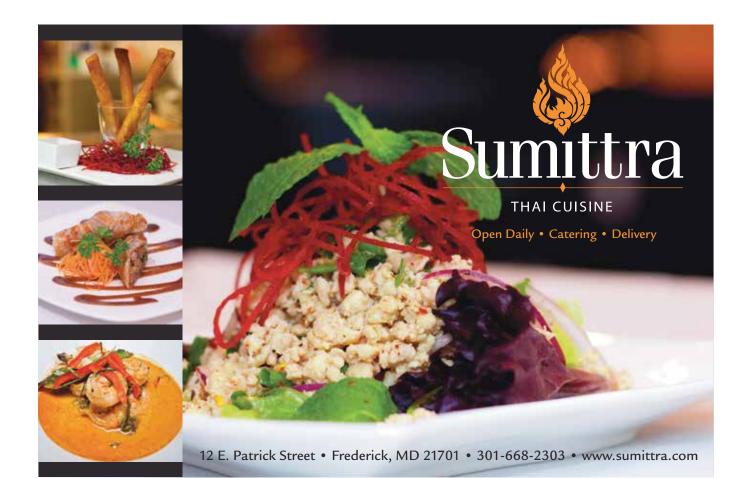

# ON THE COVER

Brewer's Alley Restaurant Indulge in wood-fired pizza, house beers, and contemporary American cuisine in an outdoor setting on the rooftop deck

at Frederick County's original

brewpub. (p. 60)

Cover photo by Andrew Murdock, Natural Artistry Photography: Brewer's Alley

Photo credits: Bill Adkins, Anderson Photographs, Bert Anderson, Bob Angell, Becky Bickerton, Catoctin Wildlife Preserve and Zoo, civilwartraveler.com, Willam Cochran, Downtown Frederick Partnership, Dennis Drenner, Frederick County Office of Economic Development, Frederick City Office of Special Events, *The Frederick News-Post*, Bill Green, Charissa Hipp, C. Kurt Holter, David Kegley, John Kershner, Michelle Kershner, Annemarie Koogle, Bryan Main, Marny Malin, Tim Martin, Maryland Office of Tourism Development, Patsy Moore, Melissa Joseph Muntz, Andrew Murdock, Leona Noffsinger, Bill Sherman, Sony Masterworks, Cindy Stegle, RJ Stone, The Tourism Council of Frederick County, Jamie Turmer, Douglas Via, VOLT, Michael Weddle, Yemi, and Ines Younkins.