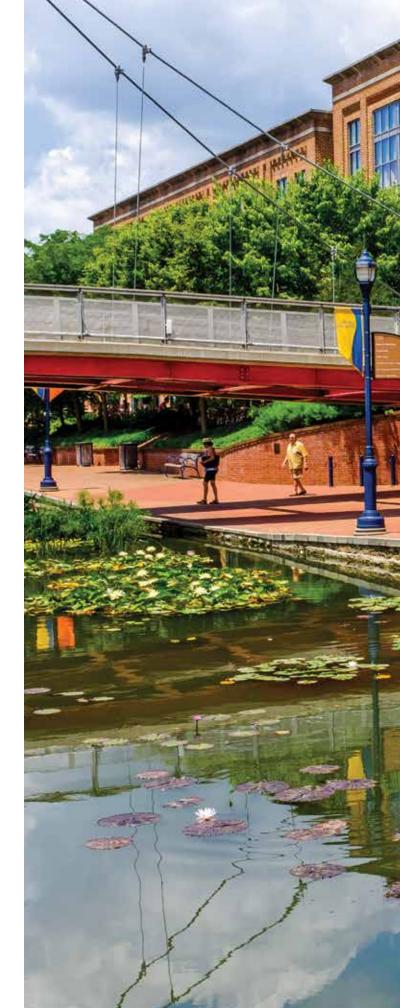

### CARROLL CREEK PARK

Strederick Map

FREDERICK'S TOP TEN

CITY & COUNTY

20

Spanning more than a mile through the heart of hip and historic Downtown Frederick, Carroll Creek Park offers a wide variety of entertainment. Created as a flood control project, it includes pedestrian paths, water features, an amphitheater, and stunning public art like the Community Bridge Mural.