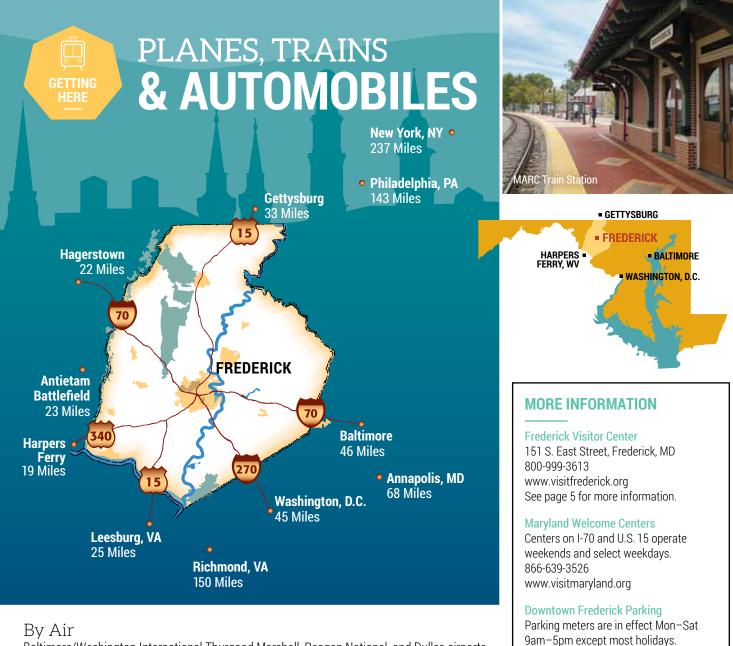

### MARC Train Service

MARC train to Washington, D.C. runs Mon-Fri and departs from four stations in Frederick County: Brunswick, Point of Rocks and two stations in Frederick. Trains depart and return multiple times during morning and evening commuter hours only. 866-743-3682 | www.mta.maryland.gov/marc-train