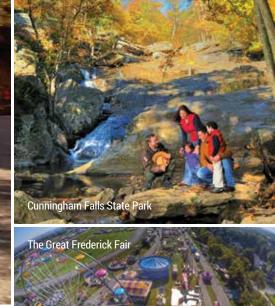

### **INSIDER TIPS**

River & Trail Outfitters and Harpers Ferry Adventure Center offer rafting, tubing, kayaking, bike rentals, and more.

Guided nature programs are frequently offered at Cunningham Falls State Park, Catoctin Mountain Park, and through Frederick County Parks and Recreation.

### MOUNTAIN TOWNS AND CANAL TOWNS

Travel north from Frederick on the Journey Through Hallowed Ground National Scenic Byway (U.S. 15) and you'll reach the Catoctin Mountain towns of Thurmont and Emmitsburg. Here, visitors can relax at wineries and mountain retreats. Nearby Cunningham Falls State Park and Catoctin Mountain Park (NPS) offer trails and overlooks, with additional spots for swimming, fishing, and camping.