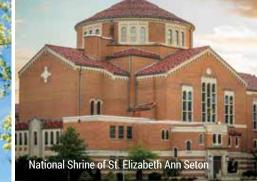

# 6 NATIONAL SHRINES

Reflect on the life of the first American-born saint at the National Shrine of St. Elizabeth Ann Seton or take a peaceful mountaintop pilgrimage to the National Shrine Grotto of Lourdes.