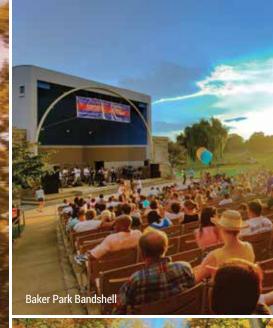

# 9 MUSIC TO YOUR EARS

Enjoy a concert in an outdoor amphitheater along beautiful Carroll Creek Park. Dance with the whole family at the Baker Park Bandshell with children's theatre. Take in a comedian, musical theatre, or a renowned speaker at the historic Weinberg Center for the Arts. Frederick is full of high quality, live entertainment all year long!

**See Sizzling Summer Concerts** Carroll Creek Amphitheater heats up with the sounds of live music during Alive@5. The Summer Concert Series brings the sounds of big band, pop, and jazz to the Baker Park Bandshell every Sunday evening seasonally.

#### 8 BAKER PARK BANDSHELL AND THE BELL CARILLON

Bentz Street and W. Church Street

The Joseph Dill Baker Carillon stands within Baker Park's 44 acres. Erected in 1941 to honor the man who gave the land to create this park in 1927, the 70-foot-high tower holds 49 bells that ring automatically every 15 minutes. Carilloner performs recitals the 1st and 3rd Sunday of each month.