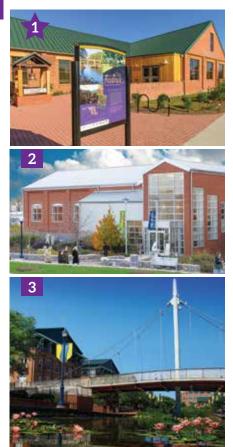

#### FREDERICK VISITOR CENTER 151 S. East Street

The Frederick Visitor Center is housed in a former canning warehouse, part of the surrounding industrial neighborhood where the canning industry thrived a century ago. Today the Frederick Visitor Center greets more than 23,000 visitors each year.

#### DELAPLAINE VISUAL ARTS EDUCATION CENTER

#### 2 40 S. Carroll Street

The historic 1907 Mountain City Mill was originally used to mill flour and later to distill whiskey. Today, this restored mill building and a modern addition house a non-profit education center that features art classes, exhibitions, special events, and a gift shop.

#### 3 **CARROLL CREEK PARK**

Along Carroll Creek between S. East Street and S. Bentz Street

This mile-long creekside park-part of a flood-control project started in the 1980sfeatures walkways, gardens, bridges, and public art. Local artist William Cochran and his helpers transformed a plain concrete bridge on S. Carroll Street into the Community Bridge, a "trompe l'oeil" illusion of stone and ivy.