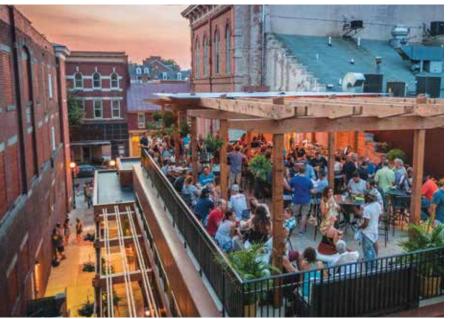

# ON THE COVER

Brewer's Alley Restaurant Indulge in wood-fired pizza, house beers, and contemporary American cuisine in an outdoor setting on the rooftop deck

at Frederick County's original

brewpub. (p. 60)