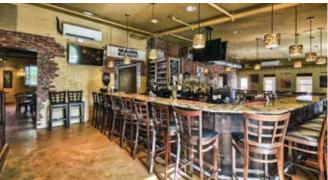

### 124 N. Market Street, Frederick 301-631-0089 | brewers-alley.com

With its long rich history of beer making on the premise and the newly added rooftop bar, Brewer's Alley is leading the culinary experience in downtown Frederick. Pair the Fish of the day with a pint of Kolsch. It's delicate hop aromas will make you very happy. Ample deck parking available.