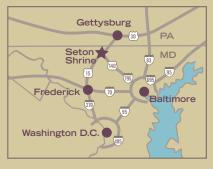

# 6 NATIONAL SHRINES

Reflect on the life of the first American-born saint at the National Shrine of St. Elizabeth Ann Seton or take a peaceful mountaintop pilgrimage to the National Shrine Grotto of Lourdes.