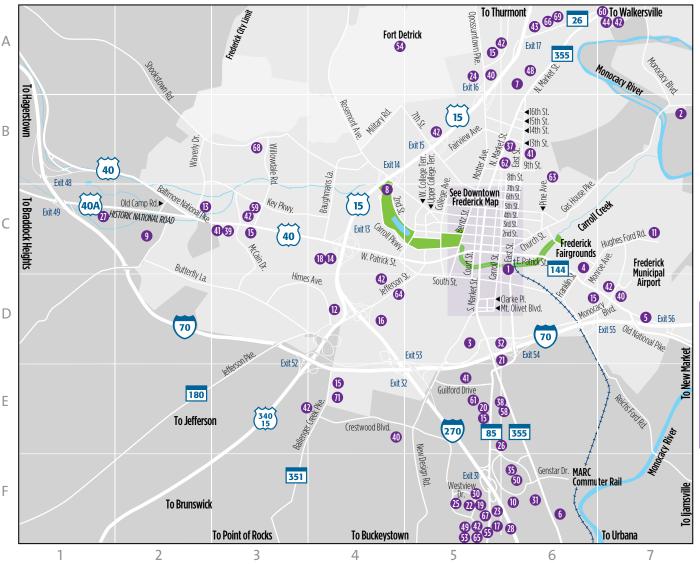

### MAP IT OUT

**36** Self-Guided Walking Tour

40 Downtown Frederick Map

43 Frederick Area Map

**44** Frederick County Map

LISTINGS & INDEX 46 Attractions

60

Dining