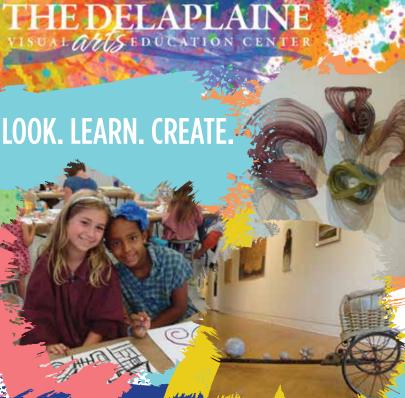

Housed in a renovated mill, the Delaplaine Visual Arts Education Center is a 40,000-square-foot flagship of the arts. Galleries are open year-round, and a gift gallery features ceramics, paintings, prints, jewelry, woodworking, and more by local artists.