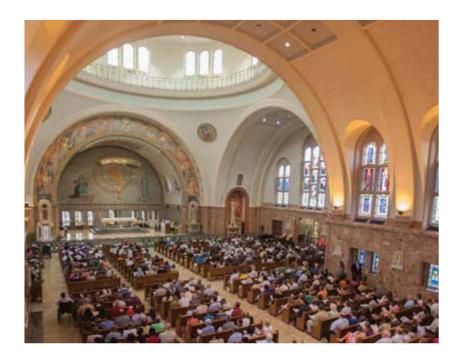

# 6 NATIONAL SHRINES

Reflect on the life of the first American-born saint at the National Shrine of St. Elizabeth Ann Seton or take a peaceful mountaintop pilgrimage to the National Shrine Grotto of Lourdes.

### THE NATIONAL SHRINE Grotto of our lady of lourdes

### ON THE CAMPUS OF MOUNT ST. MARY'S UNIVERSITY

VISIT OUR MOTHER MARY, A BEACON OF LIGHT, HOPE, Courage and inspiration For those who visit this Sacred, historic spot.

Enjoy hospitality and gift options in the Miller Family Visitors Center

Explore areas for your group retreat

Open daily 9 a.m.– 4:30 p.m. (Gates close at 5 p.m.)

Group pilgrimages call 301-447-5318

More info and full calendar of events at www.NSGrotto.org

● Grotto of Lourdes● @GrottoOfLourdes