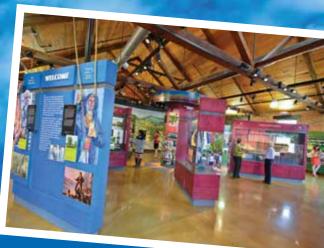

The Frederick Visitor Center is the ideal first stop to begin exploring Frederick County and the surrounding area.

- ✤ Easily accessible from I-70, U.S. 15, and I-270
- Just steps from Downtown Frederick
- Housed in a beautifully renovated circa-1899 industrial warehouse
- Offers 2,200-square feet of interpretive exhibits and a state-of-the-art multi-screen orientation film
- Knowledgeable Visitor Services Specialists are ready to help you customize your visit
- Maps, guides, and information are available on area sites and attractions