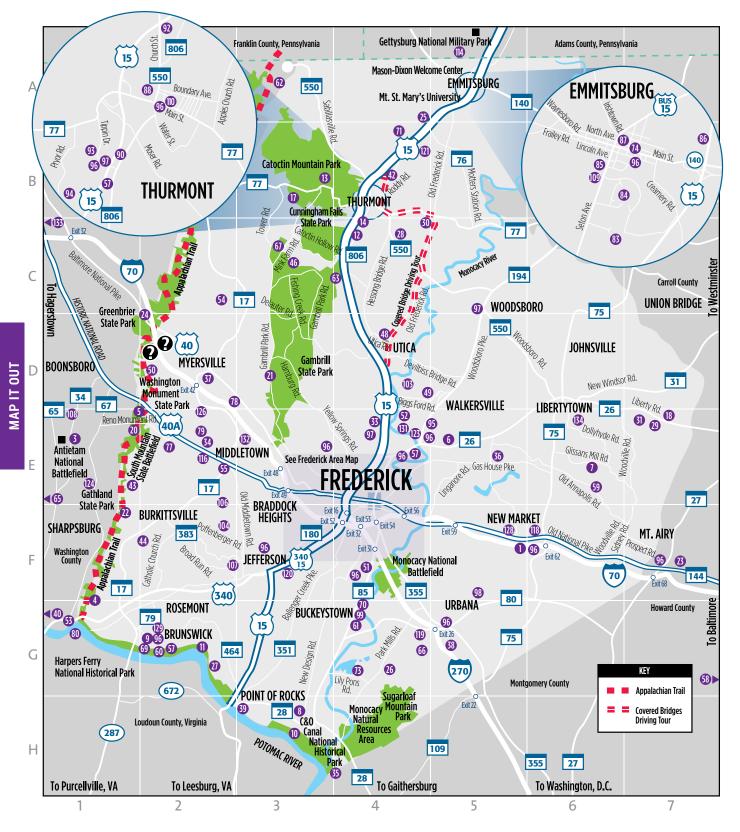

### Self-Guided Tours

African American Heritage Sites Walking Tour, Covered Bridges Driving Tour, Francis Scott Key's Frederick, Heritage Bicycle Tours, Downtown Frederick Walking Tour app (or take the self-guided walking tour on pages 36–39), Maryland Civil War Trails (Maps and Apps).

### **INSIDER TIPS**

MARYLAND

**CIVIL WAR** 

TRAILS

\* \* \*

Northern Frederick County is home to three historic covered bridges, all still in use today.

Admire the spires of Downtown Frederick, where many of the churches were used as Civil War hospitals 150 years ago. Learn this story at the **National Museum** of Civil War Medicine.