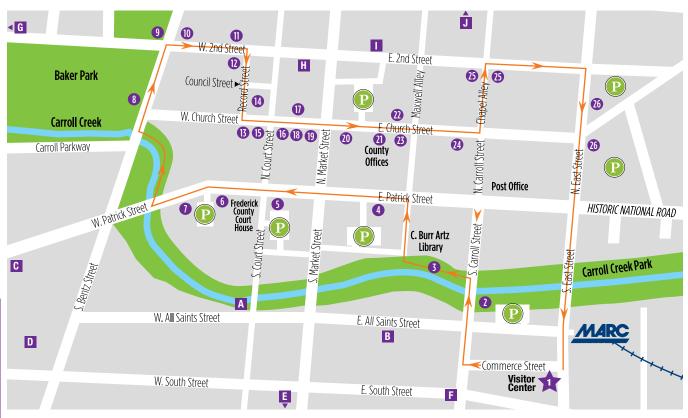

# SELF-GUIDED WALKING TOUR

#### FREDERICK VISITOR CENTER 151 S. East Street

The Frederick Visitor Center is housed in a former canning warehouse, part of the surrounding industrial neighborhood where the canning industry thrived a century ago. Today the Frederick Visitor Center greets more than 23,000 visitors each year.

Exit the front and turn left on S. East Street. Turn left on Commerce Street. Pass the Frederick Visitor Center and the Historic Preservation Training Center on your left. Turn right on S. Carroll Street. The Delaplaine Visual Arts Education Center is on your right.

#### DELAPLAINE VISUAL ARTS EDUCATION CENTER

#### 2 40 S. Carroll Street

The historic 1907 Mountain City Mill was originally used to mill flour and later to distill whiskey. Today, this restored mill building and a modern addition house a non-profit education center that features art classes, exhibitions, special events, and a gift shop.

Continue on S. Carroll Street to the bridge over Carroll Creek Park. Use one of the ramps to descend to creek level and view the Community Bridge Mural.

#### 3 **CARROLL CREEK PARK**

Along Carroll Creek between S. East Street and S. Bentz Street

This mile-long creekside park-part of a flood-control project started in the 1980sfeatures walkways, gardens, bridges, and public art. Local artist William Cochran and his helpers transformed a plain concrete bridge on S. Carroll Street into the Community Bridge, a "trompe l'oeil" illusion of stone and ivy.

#### 4 NATIONAL MUSEUM OF CIVIL WAR MEDICINE 48 E. Patrick Street

This engaging museum tells the medical story of the Civil War and the devotion and courage of the caregivers and patients on both sides. It is housed in a building where undertakers built caskets and embalmed dead soldiers during the Civil War.

#### WEINBERG CENTER FOR THE ARTS

20 W. Patrick Street

5

Opened in 1926 as the Tivoli Theatre to show silent movies, this movie palace was severely flood-damaged in 1976. Restored and reopened in 1978 as the Weinberg Center for the Arts-named for the family who donated it to the city-it now hosts stage performances year-round.

#### 6 JOHN HANSON HOUSE AND NATIONAL MEMORIAL STATUE 108 W. Patrick Street

This is the site of John Hanson's home and a statue honoring him. In 1781, when the original 13 states were governed by the Articles of Confederation, Congress elected Fredericktonian John Hanson "President of

#### 7 **BARBARA FRITCHIE HOUSE** 154 W. Patrick Street

This replica is located where Barbara Fritchie lived most of her 96 years. She was immortalized in a popular poem written in 1863 by John Greenleaf Whittier titled *The Ballad of Barbara Fritchie*. The complete poem is displayed on a Civil War Trail marker by the house.

#### 8 BAKER PARK BANDSHELL AND THE BELL CARILLON

Bentz Street and W. Church Street

The Joseph Dill Baker Carillon stands within Baker Park's 44 acres. Erected in 1941 to honor the man who gave the land to create this park in 1927, the 70-foot-high tower holds 49 bells that ring automatically every 15 minutes. Carilloner performs recitals the 1st and 3rd Sunday of each month.

#### MEMORIAL PARK

Corner of Bentz Street and W. Second Street

Memorial Park is built on the former graveyard established by the Evangelical Reformed Church in 1775. In 1917, the church reinterred the graves to Mt. Olivet Cemetery and donated this land for a memorial park. The World War I Memorial was dedicated in 1924 and the park later added memorials to WWII, Korea, Vietnam, and Gulf War veterans.

#### CALVARY UNITED METHODIST CHURCH

131 W. Second Street

Calvary United Methodist Church, sometimes called "the little cathedral of Western Maryland," was built in 1929 on land donated by Joseph Dill Baker. The current church building has a 90-foot bell tower that houses eight peal bells—one of only 40 in North America.

#### TREDERICK PRESBYTERIAN CHURCH

115 W. Second Street

Founded in 1780, the Frederick Presbyterian Church built the white brick building across Second Street in 1825. During the Civil War, Confederate General Stonewall Jackson visited here, and the church housed wounded soldiers after the Battles of South Mountain and Antietam in September 1862.

# 12 RAMSEY HOUSE

Abraham Lincoln came to this house on October 4, 1862, while returning from his inspection of Antietam Battlefield. Here he visited Union General George Hartsuff who was recuperating from wounds received at Antietam.

# TYLER SPITE HOUSE112 W. Church Street

In 1814, Dr. John Tyler heard that city officials wanted to extend Record Street through his lot here. According to legend, he did not like this proposal, so he started construction of this residence to prevent Record Street's extension and "spite" city hall.

#### 14 CITY HALL 101 N. Court Street

At this site in 1765, Frederick citizens burned effigies of British officials in protest of the Stamp Act. The present building was constructed as the Frederick County Courthouse in 1862, after the previous courthouse burned in 1861. This building became Frederick's City Hall in 1985 when a new county courthouse was built nearby.

#### 15 ALL SAINTS EPISCOPAL CHURCH 106 W. Church Street

All Saints Parish, founded in 1742, has had many noteworthy parishioners, including Francis Scott Key. This Gothic structure is the parish's third church, designed by noted architect Richard Upjohn and completed in 1855.

#### 16 SITE OF INDEPENDENT HOSE COMPANY 12 W. Church Street

Established in 1818, this fire company, now relocated, is the oldest continuously operating volunteer fire company in Maryland. Firefighters from Independent were among the first to respond to John Brown's raid on nearby Harpers Ferry in 1859.

#### 17 EVANGELICAL REFORMED CHURCH

15 W. Church Street

This structure was built in 1848 when the congregation outgrew the stone chapel across the street. Civil War heroine Barbara Fritchie attended this church, and General Stonewall Jackson worshipped here on September 7, 1862.

#### 10 TRINITY CHAPEL

O 10 W. Church Street

This is the site of the first German Reformed Church in Frederick. The stone tower is all that remains of the original church built in 1763. Its 1807 steeple is the oldest of Frederick's "clustered spires," and it holds the town clock.

#### () "EARTHBOUND"

SW corner of W. Church and N. Market Street

Painted in the "trompe l'oeil" style (French for "trick the eye"), "Earthbound" is one of three "Angels in the Architecture" murals by local artist William Cochran. Frederick has more than 30 pieces of public art downtown.

### 20 KEMP HALL

U 4 E. Church Street

Beginning in April 1861, the Maryland Legislature met here in a special session to decide if Maryland should secede from the Union. In September, delegates with Southern sympathies were arrested by Federal troops, ending any further debate.

#### 21 WINCHESTER HALL 12 E. Church Street

County government offices.

Erected in 1843 by Connecticut educator Hiram Winchester, this stately structure originally housed the Frederick Female Seminary, predecessor to Hood College. Winchester Hall now houses Frederick

# $22 \, \mathop{\text{evangelical lutheran}}_{\text{church}}$

35 E. Church Street

Organized nearby in 1738, the first Evangelical Lutheran Church in Frederick was built of logs in 1746. In 1762, it was replaced by a stone structure. The present church, completed in 1854, served as a hospital during the Civil War.

#### 23 HERITAGE FREDERICK 24 E. Church Street

Built in 1824 as a residence, this structure was later used as an orphanage before Heritage Frederick purchased it in 1959 as a cultural center. It is open to the public for exhibits and programs as the Museum of Frederick History.

#### 24 TRAIL MANSION 106 E. Church Street

Currently a funeral home, this mansion was constructed by Col. Charles Trail in 1852. The stepping stone along the street in front of the wrought iron gate was used by women getting in and out of carriages.

#### 25 ST. JOHN THE EVANGELIST ROMAN CATHOLIC CHURCH AND VISITATION ACADEMY

116 and 200 E. Second Street

By the mid-1800s, Jesuits had a campus of buildings here including the Novitiate, St. John's Literary Institution, St. John the Evangelist Roman Catholic Church (on left, finished in 1836) and Visitation Academy (on right, founded in 1846).

# 26 SHAB ROW / EVEREDY SQUARE N. East Street

Today's shops on Shab Row once housed tinkers, wheelwrights, and others who serviced stagecoaches traveling on the National Road in the 1800s. Across the street, Everedy Square's shops occupy the former Everedy Company buildings that manufactured bottle cappers and other kitchenware for more than 50 years.