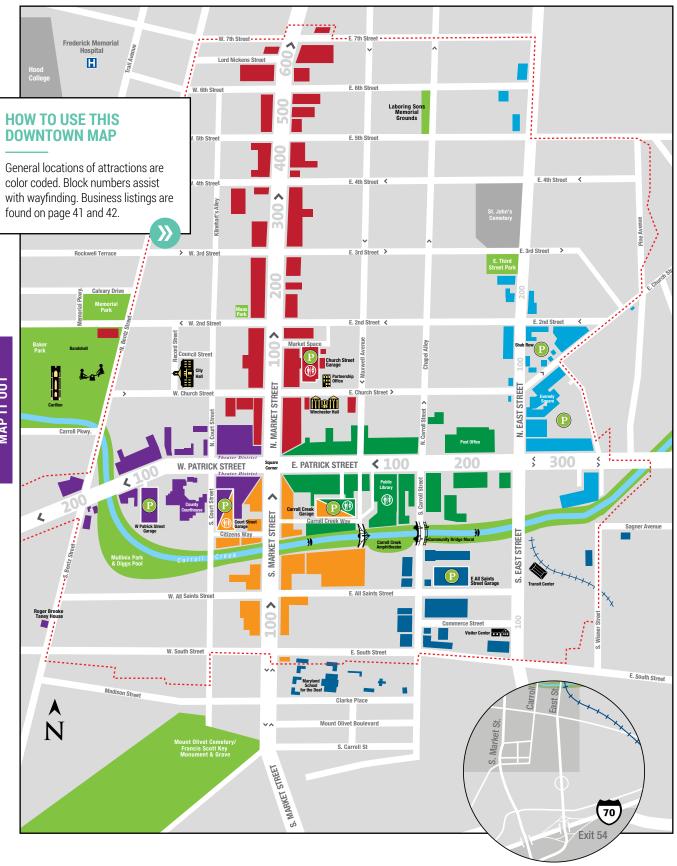

# SELF-GUIDED WALKING TOUR

#### FREDERICK VISITOR CENTER 151 S. East Street

The Frederick Visitor Center is housed in a former canning warehouse, part of the surrounding industrial neighborhood where the canning industry thrived a century ago. Today the Frederick Visitor Center greets more than 23,000 visitors each year.

Exit the front and turn left on S. East Street. Turn left on Commerce Street. Pass the Frederick Visitor Center and the Historic Preservation Training Center on your left. Turn right on S. Carroll Street. The Delaplaine Visual Arts Education Center is on your right.

#### DELAPLAINE VISUAL ARTS EDUCATION CENTER

#### 2 40 S. Carroll Street

The historic 1907 Mountain City Mill was originally used to mill flour and later to distill whiskey. Today, this restored mill building and a modern addition house a non-profit education center that features art classes, exhibitions, special events, and a gift shop.

Continue on S. Carroll Street to the bridge over Carroll Creek Park. Use one of the ramps to descend to creek level and view the Community Bridge Mural.

#### 3 **CARROLL CREEK PARK**

Along Carroll Creek between S. East Street and S. Bentz Street

This mile-long creekside park-part of a flood-control project started in the 1980sfeatures walkways, gardens, bridges, and public art. Local artist William Cochran and his helpers transformed a plain concrete bridge on S. Carroll Street into the Community Bridge, a "trompe l'oeil" illusion of stone and ivy.

Continue west along Carroll Creek Park. The William O. Lee Unity Bridge is ahead.

Among other bridges along Carroll Creek Park is a suspension bridge named for William O. Lee. During his 75 years, he served as a school administrator, mentor, historian, City of Frederick alderman, and the first chairperson of the African American Resources-Cultural and Heritage Society.

*Turn right at the William O. Lee Unity Bridge and continue straight to E. Patrick Street. Make a left on E. Patrick Street. The National Museum of Civil War Medicine is on your left.* 

#### 4 NATIONAL MUSEUM OF CIVIL WAR MEDICINE 48 E. Patrick Street

This engaging museum tells the medical story of the Civil War and the devotion and courage of the caregivers and patients on both sides. It is housed in a building where undertakers built caskets and embalmed dead soldiers during the Civil War.

*Continue on Patrick Street past Market Street. The Weinberg Center for the Arts is on your left.* 

#### WEINBERG CENTER FOR THE ARTS

20 W. Patrick Street

5

Opened in 1926 as the Tivoli Theatre to show silent movies, this movie palace was severely flood-damaged in 1976. Restored and reopened in 1978 as the Weinberg Center for the Arts-named for the family who donated it to the city-it now hosts stage performances year-round.

*Continue on Patrick Street, crossing over Court Street. The John Hanson House is on your left.* 

#### 6 JOHN HANSON HOUSE AND NATIONAL MEMORIAL STATUE 108 W. Patrick Street

This is the site of John Hanson's home and a statue honoring him. In 1781, when the original 13 states were governed by the Articles of Confederation, Congress elected Fredericktonian John Hanson "President of

the United States in Congress Assembled."

He served a one-year term. Continue on Patrick Street. The Barbara Fritchie House is on your left.

#### 7 **BARBARA FRITCHIE HOUSE** 154 W. Patrick Street

This replica is located where Barbara Fritchie lived most of her 96 years. She was immortalized in a popular poem written in 1863 by John Greenleaf Whittier titled *The Ballad of Barbara Fritchie*. The complete poem is displayed on a Civil War Trail marker by the house.

*Cross Patrick Street to walk on paved path along Carroll Creek. Make a right on Bentz Street. Baker Park is on your left.* 

#### 8 BAKER PARK BANDSHELL AND THE BELL CARILLON

Bentz Street and W. Church Street

The Joseph Dill Baker Carillon stands within Baker Park's 44 acres. Erected in 1941 to honor the man who gave the land to create this park in 1927, the 70-foot-high tower holds 49 bells that ring automatically every 15 minutes. Carilloner performs recitals the 1st and 3rd Sunday of each month.

*Continue on Bentz Street to Second Street. Memorial Park is across the intersection.* 

#### MEMORIAL PARK

Corner of Bentz Street and W. Second Street

Memorial Park is built on the former graveyard established by the Evangelical Reformed Church in 1775. In 1917, the church reinterred the graves to Mt. Olivet Cemetery and donated this land for a memorial park. The World War I Memorial was dedicated in 1924 and the park later added memorials to WWII, Korea, Vietnam, and Gulf War veterans.

*Make a right on Second Street. Calvary United Methodist Church is on the corner.* 

#### CALVARY UNITED METHODIST CHURCH

131 W. Second Street

Calvary United Methodist Church, sometimes called "the little cathedral of Western Maryland," was built in 1929 on land donated by Joseph Dill Baker. The current church building has a 90-foot bell tower that houses eight peal bells—one of only 40 in North America.

*Continue down Second Street to Record Street. The Presbyterian Church is across the street.* 

#### TREDERICK PRESBYTERIAN CHURCH

115 W. Second Street

Founded in 1780, the Frederick Presbyterian Church built the white brick building across Second Street in 1825. During the Civil War, Confederate General Stonewall Jackson visited here, and the church housed wounded soldiers after the Battles of South Mountain and Antietam in September 1862.

*Make a right on Record Street. The Ramsey House is on your right.* 

#### CONTINUED ON PAGE 38 📎

#### CONTINUED FROM PAGE 37

# 12 RAMSEY HOUSE

Abraham Lincoln came to this house on October 4, 1862, while returning from his inspection of Antietam Battlefield. Here he visited Union General George Hartsuff who was recuperating from wounds received at Antietam.

*Continue on Record Street. Make a left on Church Street. The Tyler Spite House is on your right.* 

# TYLER SPITE HOUSE112 W. Church Street

In 1814, Dr. John Tyler heard that city officials wanted to extend Record Street through his lot here. According to legend, he did not like this proposal, so he started construction of this residence to prevent Record Street's extension and "spite" city hall.

*Continue on Church Street. City Hall is on your left.* 

#### 14 CITY HALL 101 N. Court Street

At this site in 1765, Frederick citizens burned effigies of British officials in protest of the Stamp Act. The present building was constructed as the Frederick County Courthouse in 1862, after the previous courthouse burned in 1861. This building became Frederick's City Hall in 1985 when a new county courthouse was built nearby.

*Continue on Church Street. All Saints Episcopal Church is on your right.* 

#### 15 ALL SAINTS EPISCOPAL CHURCH 106 W. Church Street

All Saints Parish, founded in 1742, has had many noteworthy parishioners, including Francis Scott Key. This Gothic structure is the parish's third church, designed by noted architect Richard Upjohn and completed in 1855.

Continue on Church Street, crossing over Court Street. The former site of the Independent Hose Company is on your right.

#### 16 SITE OF INDEPENDENT HOSE COMPANY 12 W. Church Street

Established in 1818, this fire company, now relocated, is the oldest continuously operating volunteer fire company in Maryland. Firefighters from Independent were among the first to respond to John Brown's raid on nearby Harpers Ferry in 1859.

*Continue on Church Street. Evangelical Reformed Church is on your left.* 

#### 17 EVANGELICAL REFORMED CHURCH

15 W. Church Street

This structure was built in 1848 when the congregation outgrew the stone chapel across the street. Civil War heroine Barbara Fritchie attended this church, and General Stonewall Jackson worshipped here on September 7, 1862.

*Continue on Church Street. Trinity Chapel is on your right.* 

#### 10 TRINITY CHAPEL

O 10 W. Church Street

This is the site of the first German Reformed Church in Frederick. The stone tower is all that remains of the original church built in 1763. Its 1807 steeple is the oldest of Frederick's "clustered spires," and it holds the town clock.

Continue on Church Street. "Earthbound" is on your right.

#### () "EARTHBOUND"

SW corner of W. Church and N. Market Street

Painted in the "trompe l'oeil" style (French for "trick the eye"), "Earthbound" is one of three "Angels in the Architecture" murals by local artist William Cochran. Frederick has more than 30 pieces of public art downtown.

Continue on Church Street, crossing over Market. Kemp Hall is on your right.

### 20 KEMP HALL

U 4 E. Church Street

Beginning in April 1861, the Maryland Legislature met here in a special session to decide if Maryland should secede from the Union. In September, delegates with Southern sympathies were arrested by Federal troops, ending any further debate.

Continue on Church Street. Winchester Hall is on your right.

#### 21 WINCHESTER HALL 12 E. Church Street

County government offices.

Erected in 1843 by Connecticut educator Hiram Winchester, this stately structure originally housed the Frederick Female Seminary, predecessor to Hood College. Winchester Hall now houses Frederick

Continue on Church Street. Evangelical Lutheran Church is on your left.

# $22 \, \mathop{\text{evangelical lutheran}}_{\text{church}}$

35 E. Church Street

Organized nearby in 1738, the first Evangelical Lutheran Church in Frederick was built of logs in 1746. In 1762, it was replaced by a stone structure. The present church, completed in 1854, served as a hospital during the Civil War.

Continue on Church Street. Heritage Frederick/Museum of Frederick County is on your right.

#### 23 HERITAGE FREDERICK 24 E. Church Street

Built in 1824 as a residence, this structure was later used as an orphanage before Heritage Frederick purchased it in 1959 as a cultural center. It is open to the public for exhibits and programs as the Museum of Frederick History.

*Continue on Church Street. Trail Mansion is on your right.* 

B

F

IJ

Н

#### 24 TRAIL MANSION 106 E. Church Street

Currently a funeral home, this mansion was constructed by Col. Charles Trail in 1852. The stepping stone along the street in front of the wrought iron gate was used by women getting in and out of carriages.

Continue on Church Street. Turn left on Chapel Alley. St. John the Evangelist Roman Catholic Church is on your left and Visitation Academy is on your right.

#### 25 ST. JOHN THE EVANGELIST ROMAN CATHOLIC CHURCH AND VISITATION ACADEMY

116 and 200 E. Second Street

By the mid-1800s, Jesuits had a campus of buildings here including the Novitiate, St. John's Literary Institution, St. John the Evangelist Roman Catholic Church (on left, finished in 1836) and Visitation Academy (on right, founded in 1846).

*Turn right on Second Street. Turn right on East Street. Shab Row and Everedy Square are on your left.* 

# 26 SHAB ROW / EVEREDY SQUARE N. East Street

Today's shops on Shab Row once housed tinkers, wheelwrights, and others who serviced stagecoaches traveling on the National Road in the 1800s. Across the street, Everedy Square's shops occupy the former Everedy Company buildings that manufactured bottle cappers and other kitchenware for more than 50 years.

*Continue on East Street to return to the Visitor Center.* 