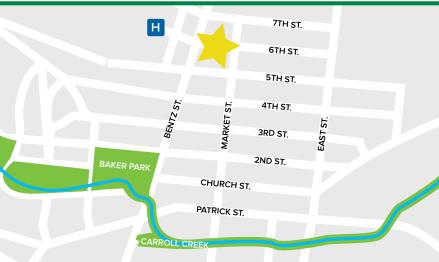

# SELF-GUIDED WALKING TOUR

#### FREDERICK VISITOR CENTER 151 S. East Street

The Frederick Visitor Center is housed in a former canning warehouse, part of the surrounding industrial neighborhood where the canning industry thrived a century ago. Today the Frederick Visitor Center greets more than 23,000 visitors each year.

Exit the front and turn left on S. East Street. Turn left on Commerce Street. Pass the Frederick Visitor Center and the Historic Preservation Training Center on your left. Turn right on S. Carroll Street. The Delaplaine Visual Arts Education Center is on your right.

#### DELAPLAINE VISUAL ARTS EDUCATION CENTER

#### 2 40 S. Carroll Street

The historic 1907 Mountain City Mill was originally used to mill flour and later to distill whiskey. Today, this restored mill building and a modern addition house a non-profit education center that features art classes, exhibitions, special events, and a gift shop.

Continue on S. Carroll Street to the bridge over Carroll Creek Park. Use one of the ramps to descend to creek level and view the Community Bridge Mural.

#### 3 **CARROLL CREEK PARK**

Along Carroll Creek between S. East Street and S. Bentz Street

This mile-long creekside park-part of a flood-control project started in the 1980sfeatures walkways, gardens, bridges, and public art. Local artist William Cochran and his helpers transformed a plain concrete bridge on S. Carroll Street into the Community Bridge, a "trompe l'oeil" illusion of stone and ivy.