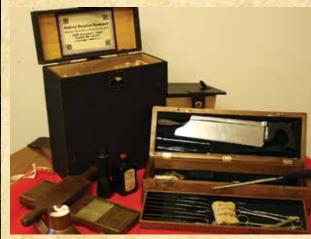

# National Museum of Civil War Medicine

\* #1 Tourist Attraction in Frederick \* Monday – Saturday 10am-5pm \* Sunday 11am-5pm

Visit our website for more information about our weekend walking tours and innovative programs.

USA Today, AP, BBC, NBC, History Channel, National Geographic, PBS and the Smithsonian turn to us for all things Civil War medicine.

10,000 square feet of exhibits \* Historic downtown location \* Near 1-70, I-270 and Rt 15 \* Follow in the footsteps of the medical corps

Discover the 'Father of Battlefield Medicine' \*
Featuring Clara Barton artifacts

Baltimore/Washington International Thurgood Marshall, Reagan National, and Dulles airports are less than an hour away. Frederick Municipal Airport serves general aviation.