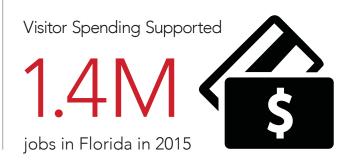

### GREATER FORT LAUDERDALE CONTRIBUTES TO FLORIDA'S ECONOMY

in 5

International visitors to

the U.S. come to Florida.

112.8M out of state and international visitors came to Florida from

189 countries.