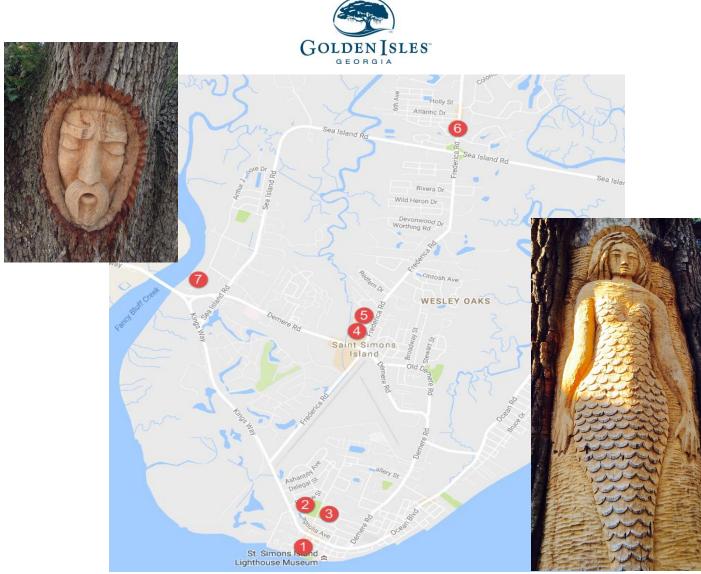

# **TREE SPIRITS MAP**

There are 7 tree spirit locations that are on public property. Keep watching and searching because these mysterious creatures keep appearing and who knows where they could be next!

### 1. Golden Isles Welcome Center

529 Beach View Dr. St. Simons Main parking lot- West side of building

**3. Mallery Park- Basketball Court** 515 Park Avenue Right behind the Basketball Goal- East

### 5. Red Fern Village

310 Redfern Village Across the street from Gnats Landing- look up

### 7. Gascoigne Bluff Park

2. Mallery Park- Baseball Field 422 Park Avenue Large tree in Parking lot entrance to Park

4. Magnolia Manor Retirement Home120 Heritage Dr.1st right and then 1st tree on the right

**6. Anderson Fine Art Gallery and Delaney's** 3305 Frederica Rd The large tree directly in of Art Gallery

1000 Arthur J Moore Drive Along the dirt rd. closest to the River by the picnic area. Please note: some addresses are approximate vicinities.