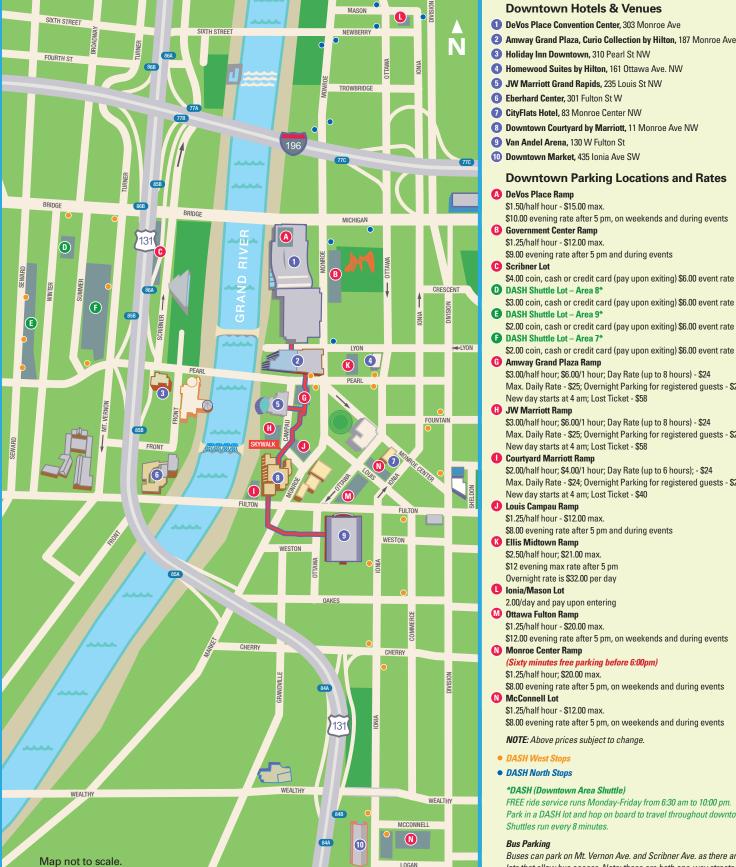

## DWNTOWN GRAND RAPIDS PARKING

**ExperienceGR.com** 

- 2 Amway Grand Plaza, Curio Collection by Hilton, 187 Monroe Ave NW

## **Downtown Parking Locations and Rates**

\$10.00 evening rate after 5 pm, on weekends and during events

Max. Daily Rate - \$25; Overnight Parking for registered guests - \$29

\$3.00/half hour; \$6.00/1 hour; Day Rate (up to 8 hours) - \$24 Max. Daily Rate - \$25; Overnight Parking for registered guests - \$29

\$2.00/half hour; \$4.00/1 hour; Day Rate (up to 6 hours); - \$24 Max. Daily Rate - \$24; Overnight Parking for registered guests - \$20

\$12.00 evening rate after 5 pm, on weekends and during events

\$8.00 evening rate after 5 pm, on weekends and during events

FREE ride service runs Monday-Friday from 6:30 am to 10:00 pm. Park in a DASH lot and hop on board to travel throughout downtown.

Buses can park on Mt. Vernon Ave. and Scribner Ave. as there are no lots that allow bus access. Note: these are both one-way streets.

RVs, vehicles with attached trailers and other oversize vehicles must get permits from Traffic Safety (616-456-3492).

**April 2018**