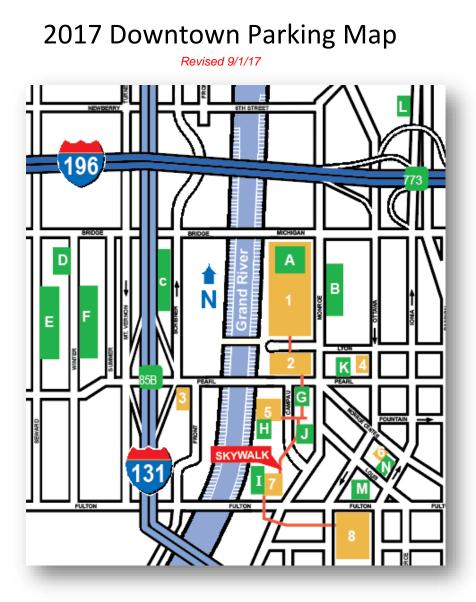

## **Downtown Parking Locations and Rates**

- A. DeVos Place Ramp
- \$1.50/half hour \$15.00 max;
  \$10.00 evening rate after 5pm, on weekends and during events
  B. Government Center Ramp
- \$1.25/half hour \$12.00 max; \$9.00 evening rate after 5pm and during events
- C. Dash Shuttle Lot—Scribner\*\* \$4.00 coin, cash or credit card (pay upon exiting) \$6.00 event rate
- Dash Shuttle Lot—Area 8\*
   \$3.00 coin, cash or credit card (pay upon exiting) \$6.00 event rate
- E. Dash Shuttle Lot—Area 9\*
   \$2.00 coin, cash or credit card (pay upon exiting) \$6.00 event rate
- F. Dash Shuttle Lot—Area 7\*
   \$2.00 coin, cash or credit card (pay upon exiting) \$6.00 event rate
- G. Amway Grand Plaza Ramp
   \$3.00/half hour; \$6.00/1 hour; Day Rate (up to 8 hours) \$24 Max Daily Rate - \$25; Overnight Parking for registered guests \$29; New day starts at 4am; Lost Ticket - \$58
- H. JW Marriott Ramp

I.

\$3.00/half hour; \$6.00/1 hour; Day Rate (up to 8 hours) - \$24 Max Daily Rate - \$25; Overnight Parking for registered guests \$29; New day starts at 4am; Lost Ticket - \$58

- **Courtyard Marriott Ramp** \$2.00/half hour; \$4.00/1 hour; Day Rate (up to 6 hours); - \$24 Max Daily Rate - \$24; Overnight Parking for registered guests \$20;
- New day starts at 4am; Lost Ticket \$40 J. Louis Campau Ramp \$1.25/half hour - \$10.00 max; \$8.00 evening rate after 5 pm and during events
- K. Ellis Midtown Ramp \$2.50/half hour; \$21.00 max; \$12 evening max rate after 5pm Overnight rate is \$32.00 per day
- L. Ionia/Mason Lot-2.00/day and pay upon entering.
- M. Ottawa Fulton Ramp
  - \$1.25/half hour \$20.00 max;
- \$12.00 evening rate after 5 pm, on weekends and during events
  N. Monroe Center Ramp (Sixty minutes free parking before 6:00pm)
  \$1.25/half hour; \$20.00 max.
  \$8.00 evening rate after 5 pm, on weekends and during events
  - NOTE: Above prices subject to change.
- **Dash Information**—Dash Shuttles provide a FREE ride into downtown if you park in the Dash Lots Monday-Friday from 6:30am-10:30pm. Dash Shuttles pick-up is every 7-8 minutes.

\*\*Scribner Lot only: You will need to walk to the corner of Mt. Vernon and Bridge to catch the Free Dash Shuttle since it does not go down Scribner.