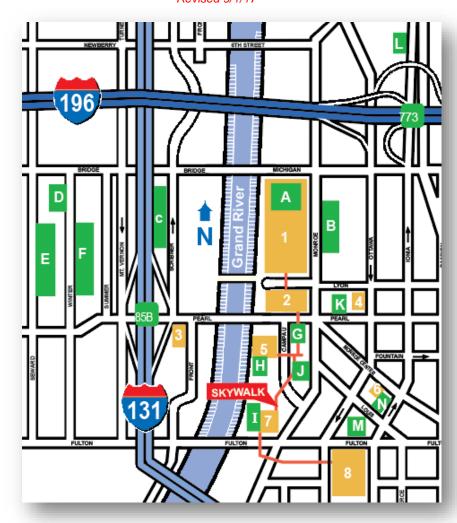

## 2017 Downtown Parking Map

Revised 9/1/17

## **Downtown Hotels & Venues**

- 1. DeVos Place Convention Center 303 Monroe Ave
- 2. Amway Grand Plaza
  A Curio Collection by Hilton
  187 Monroe Ave NW
- 3. Holiday Inn Downtown 310 Pearl St NW
- **4. Homewood Suites by Hilton** 161 Ottawa Ave. NW
- 5. JW Marriott 235 Louis St NW
- 6. CityFlats Hotel 83 Monroe Center NW
- 7. Courtyard by Marriott Downtow 11 Monroe Ave NW
- 8. Van Andel Arena 130 W Fulton St

## **Downtown Parking Locations and Rates**

A. DeVos Place Ramp

\$1.50/half hour - \$15.00 max;

\$10.00 evening rate after 5pm, on weekends and during events

B. Government Center Ramp

\$1.25/half hour - \$12.00 max;

\$9.00 evening rate after 5pm and during events

C. Dash Shuttle Lot—Scribner\*\*

\$4.00 coin, cash or credit card (pay upon exiting) \$6.00 event rate

D. Dash Shuttle Lot—Area 8\*

\$3.00 coin, cash or credit card (pay upon exiting) \$6.00 event rate

E. Dash Shuttle Lot—Area 9\*

\$2.00 coin, cash or credit card (pay upon exiting) \$6.00 event rate

F. Dash Shuttle Lot—Area 7\*

\$2.00 coin, cash or credit card (pay upon exiting) \$6.00 event rate

G. Amway Grand Plaza Ramp

\$3.00/half hour; \$6.00/1 hour; Day Rate (up to 8 hours) - \$24 Max Daily Rate - \$25; Overnight Parking for registered guests \$29; New day starts at 4am; Lost Ticket - \$58

H. JW Marriott Ramp

\$3.00/half hour; \$6.00/1 hour; Day Rate (up to 8 hours) - \$24 Max Daily Rate - \$25; Overnight Parking for registered guests \$29; New day starts at 4am; Lost Ticket - \$58

. Courtyard Marriott Ramp

\$2.00/half hour; \$4.00/1 hour; Day Rate (up to 6 hours); - \$24 Max Daily Rate - \$24; Overnight Parking for registered guests \$20; New day starts at 4am; Lost Ticket - \$40

J. Louis Campau Ramp

\$1.25/half hour - \$10.00 max;

\$8.00 evening rate after 5 pm and during events

K. Ellis Midtown Ramp

\$2.50/half hour; \$21.00 max; \$12 evening max rate after 5pm Overnight rate is \$32.00 per day

- .. **Ionia/Mason Lot**—2.00/day and pay upon entering.
- M. Ottawa Fulton Ramp

\$1.25/half hour - \$20.00 max;

\$12.00 evening rate after 5 pm, on weekends and during events

N. Monroe Center Ramp (Sixty minutes free parking before 6:00pm) \$1.25/half hour; \$20.00 max.

\$8.00 evening rate after 5 pm, on weekends and during events

NOTE: Above prices subject to change.

- \* Dash Information—Dash Shuttles provide a FREE ride into downtown if you park in the Dash Lots Monday-Friday from 6:30am-10:30pm. Dash Shuttles pick-up is every 7-8 minutes
  - \*\*Scribner Lot only: You will need to walk to the corner of Mt. Vernon and Bridge to catch the Free Dash Shuttle since it does not go down Scribner.