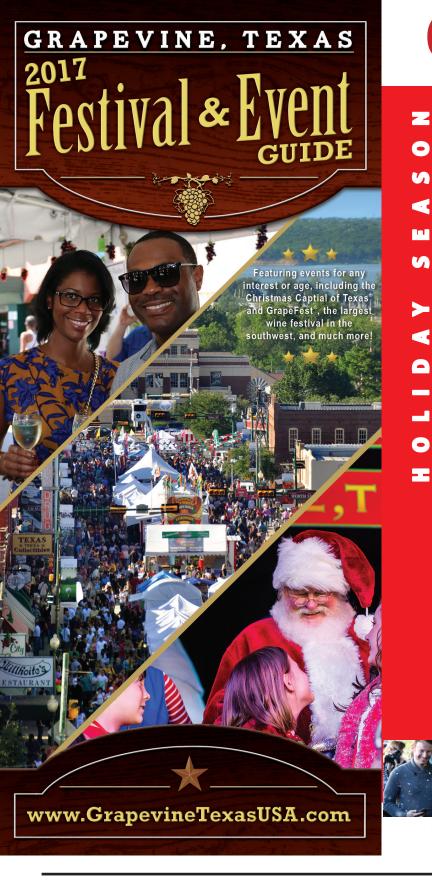

# **Christmas**

#### **MID-NOVEMBER 2017 – EARLY JANUARY**

Unwrap the magic of the season in Grapevine, the Christmas Capital of Texas! Grapevine celebrates Christmas with more than 1,400 events in 40-plus days and is the perfect place to celebrate with your family and friends this year. Millions of magical lights, enormous decorations, Christmas events and more perfectly capture the spirit of Christmas in Grapevine.

### Parade of Lights

December 7 Historic Downtown Grapevine

### Santa's Wonderland

Bass Pro Shops