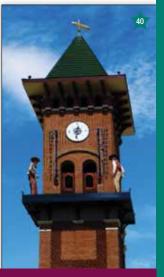

#### 2 WOULD-BE TRAIN ROBBERS A B 40 636 S. Main St.

805 01 Main St. 817,410,3185 www.grapevinetexasusa.com Don't miss Grapevine's 127-foot-high Clock Tower Glockenspiel featuring the two larger-than-life, 9-foot tall Would-Be Train Robbers, Nat Barrett and Willy Majors, who emerge at noon, 3 p.m., 6 p.m and 9 p.m.