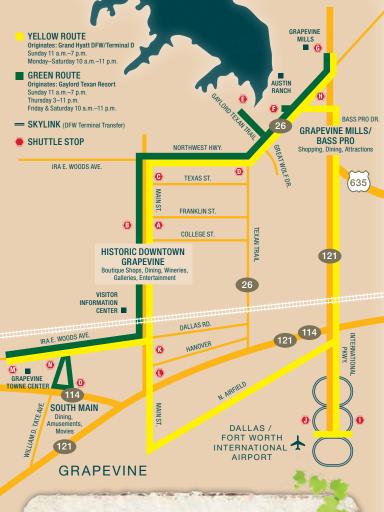

# **SHUTTLE GUIDE**

The Shuttle Stop map shows all the different routes that combine the best in shopping, entertainment and dining. Also included on the center spread of this brochure are maps that provide a handy guide to all Grapevine has to offer.

- A HISTORIC DOWNTOWN GRAPEVINE Grapevine Visitor Information Center Main St. (Northbound) & Franklin St.
- B HISTORIC DOWNTOWN GRAPEVINE Grapevine Visitor Information Center Main St. (Southbound) & Franklin St.
- C TORIAN CABIN Main St. (Northbound) & Wall St.
- D 9/11 FLIGHT CREW MEMORIAL/ RESTAURANTS (By Request Only)
- E GAYLORD TEXAN RESORT
- F COURTYARD/TOWNEPLACE SUITES BY MARRIOTT
- **G** GRAPEVINE MILLS/RESTAURANTS

- H EMBASSY SUITES/BASS PRO Shops/restaurants
- I HYATT REGENCY DFW
- J GRAND HYATT DFW
- K SUPER 8 HOTEL/RESTAURANTS (Northbound)
- L COMFORT INN/RESTAURANTS
- M GRAPEVINE TOWNE CENTER #1/ TARGET/RESTAURANTS Dallas Rd./Ira E. Woods Ave.
- N GRAPEVINE TOWNE CENTER #2/ RESTAURANTS
- 0 RESTAURANTS North Side of Hwy. 114