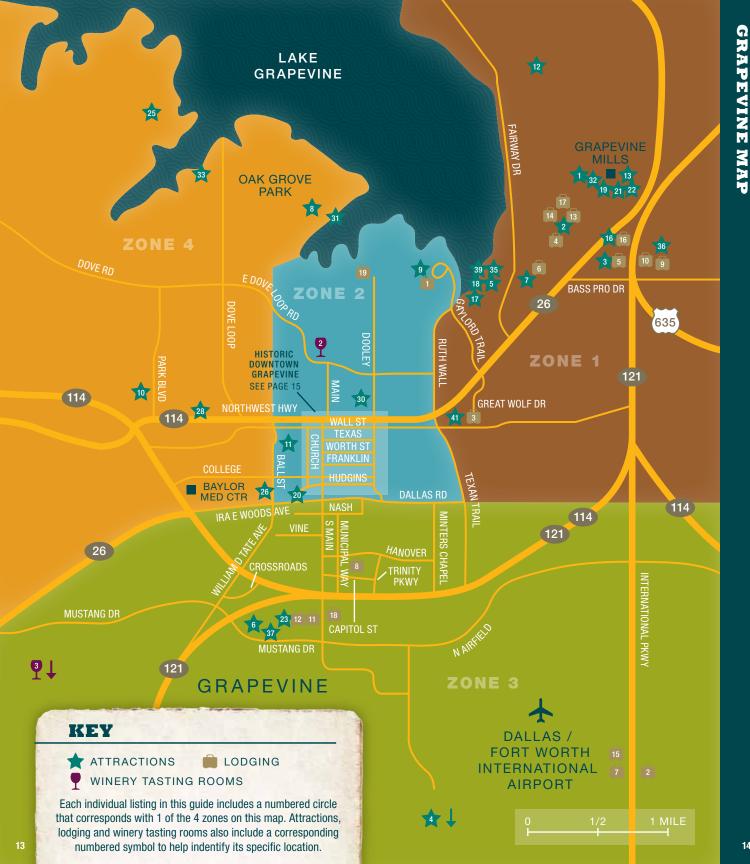

# **SHUTTLE GUIDE**

The Shuttle Stop map shows all the different routes that combine the best in shopping, entertainment and dining. Also included on the center spread of this brochure are maps that provide a handy guide to all Grapevine has to offer.

3 VINEYARD MARKETPLACE At the northwest corner of State Highway 121 and Glade Road

NUMBERED/COLORED CIRCLE indicates the zone location of each business. Zone map is on pages 13–15. RED LETTERS indicate nearby shuttle stops. Refer to inside front cover for shuttle stop information.

NUMBERED/COLORED CIRCLE indicates the zone location of each business. Zone map is on pages 13–15. RED LETTERS indicate nearby shuttle stops. Refer to inside front cover for shuttle stop information.

NUMBERED/COLORED CIRCLE indicates the zone location of each business. Zone map is on pages 13-15. RED LETTERS indicate nearby shuttle stops. Refer to inside front cover for shuttle stop information.

> For shuttle times and schedules or for updated business listings, please visit www.GrapevineTexasUSA.com

# **1** UNCLE BUCK'S BREWERY & STEAKHOUSE H

2501 Bass Pro Dr., Ste. 100 972.691.5100 www.unclebucks.com

NUMBERED/COLORED CIRCLE indicates the zone location of each business. Zone map is on pages 13–15. RED LETTERS indicate nearby shuttle stops. Refer to inside front cover for shuttle stop information.

#### MEADOWMERE PARK & CAMPGROUND

25 3000 Meadowmere Ln. 817.488.5272 More than 50 beautiful lakeside primitive campsites, kayak rentals, playground and swim beach.

NUMBERED/COLORED CIRCLE indicates the zone location of each business. Zone map is on pages 13–15. RED LETTERS indicate nearby shuttle stops. Refer to inside front cover for shuttle stop information.

NUMBERED/COLORED CIRCLE indicates the zone location of each business. Zone map is on pages 13–15. RED LETTERS indicate nearby shuttle stops. Refer to inside front cover for shuttle stop information.

> For shuttle times and schedules or for updated business listings, please visit www.GrapevineTexasUSA.com

NUMBERED/COLORED CIRCLE indicates the zone location of each business. Zone map is on pages 13-15.

HOTELS · AIRPORT