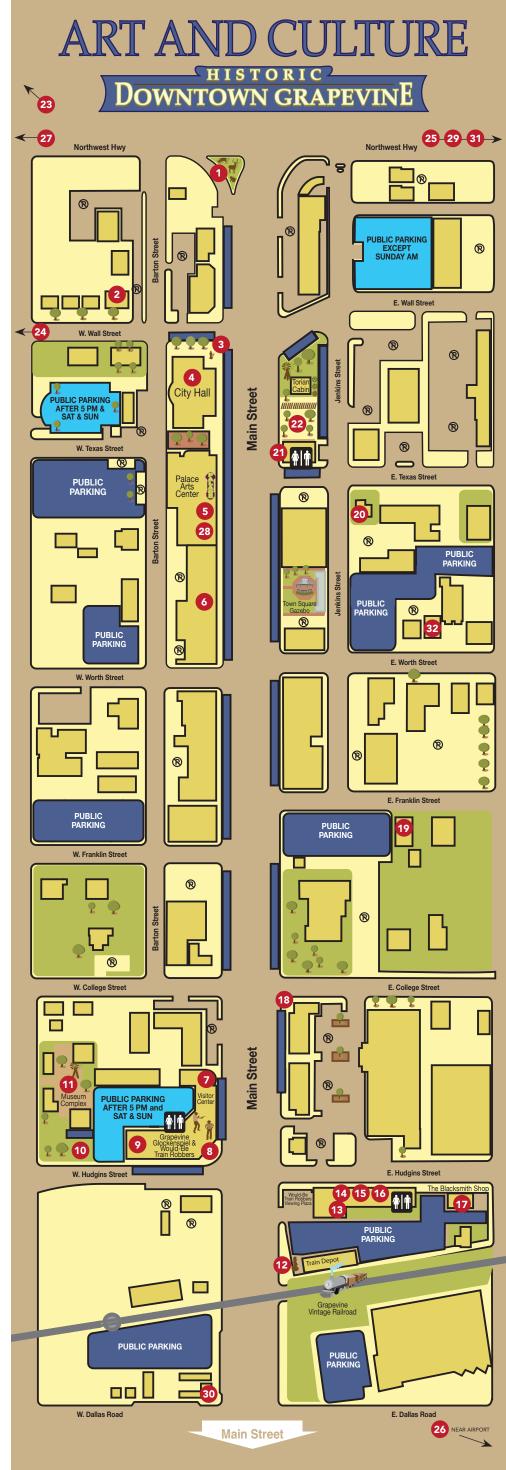

## ART GALLERIES, MUSEUMS, AND FINE ART STUDIOS/ PUBLIC ART WALK DOWNTOWN WALKING TOUR

- 1. "A Wilderness Welcome" (2008) 100 S. Main St.
- 2. A Touch of Paris Art Gallery 202 W. Wall St. • 817-442-1789 www.ATouchOfParisGallery.com Paintings, Sculpture, Photography, Art Classes, Private Events
- 3. "Benjamin Richard Wall" Statue (2004) 200 S. Main St.
- 4. "The Grapevine Nightwatchman" (1998) 200 S. Main St.
- 5. Palace Arts Center 300 S. Main St. • 817-410-3100 www.Palace-Theatre.com Art Gallery, Private Events
- 6. Great American West Gallery 332 S. Main St. • 817-416-2600 www.GreatAmericanWestGallery.com Art Gallery, Paintings, Sculpture, Private Events, Consignments
- 7. Giddens Gallery of Fine Art 624 S. Main St. 817-488-8600 www.GiddensGallery.com Art Gallery, Paintings, Sculpture
- 8. The Tower Gallery/The Grand Gallery 636 S. Main St. • 817-410-3593 www.GrapevineMuseums.com Touring Art Exhibits, Paintings, Sculptures, Photography, Ceramics
- 9. "Serving Texas Wine, One Glass at a Time" (2010) 636 S. Main St.
- 10. "Prairie Water" (2013) 208 W. Hudgins St.
- **11. Settlement to City Museums**

at Ted R. Ware Plaza 208 W. Hudgins St. • 817-410-3185 www.GrapevineMuseums.com This collection of four historical museums tells the history of Grapevine. Letterpress, Private Events, Interactive Learning

12. "Coming Home" (2000) • 701 S. Main St.

**13. The Teaching Studio** 701 S. Main St., Studio 100 • 817-789-2334 www.HolderDane.com Variety of Workshops, Teaching Studio, Wheel -thrown Pottery, Hand-built Clay, Paintings, Sculptures, Private Classes and Events

- 14. Holder Dane Art Gallery and Studios 701 S. Main St., Studio 100 • 817-488-6822 www.HolderDane.com Art Gallery, Paintings, Sculpture, Fine Pottery, Jewelry, Sculpture Garden, Commission, Private Events
- 15. Grapevine Foundry and Fine Arts 707 S. Main St., Studio 101 • 214-960-8605 www.GrapevineFineArtsFoundry.com Fine Art, Sculpting, Mold Making, Welding, Painting, Jewelry Making, Sand Casting, Classes
- 16. Vetro Glassblowing Studio and Gallery 701 S. Main St., Studio 103 • 817-251-1668

www.VetroArtGlass.com Art Glass Gallery, Working Glassblowing Studio, Private Events, Commission, Installations, Classes

## 17. The Blacksmith Shop

707 S. Main St. • 817-435-1684 www.BlacksmithShop.com Working Blacksmith with custom made metal works, Commissions

18. "The Sunday Skaters" (2006) • 601 S. Main St.

**19. International Porcelain Artists** 204 E. Franklin St. • 817-251-1185 www.ipatinc.com Porcelain Art Gallery and Museum

**20. Gypsy Muse Studio** 106 E. Texas St. • 817-488-1522 www.GypsyMuseStudio.com Paintings, Curios, Art Classes

- 21. "The Sidewalk Judge" (1997) 301 S. Main St.
- 22. "Walking to Texas" (1996) 201 S. Main St.

#### OUTSIDE OF DOWNTOWN

- 23. "Choosing Sides" (2009) 2520 S. Oak Grove Loop Rd.
- 24. "New Season" (1998) 411 Ball St.
- 25. 9/11 Flight Crew Memorial (2008) 1000 Texan Trail
- 26. Founders' Plaza Airport Observation Area (1995) 1700 N. Airfield Dr.

#### 27. OhLook Performing Arts Center

1631 W. Northwest Hwy. • 817-421-2825 www.OhLookPerform.com

#### 28. Palace Arts Center

300 S. Main St. • 817-410-3100 www.Palace-Theatre.com

#### 29. Runway Theatre

215 N. Dooley St. • 817-488-4842 www.RunwayTheatre.com

### 30. Texas Star Dinner Theater

816 S. Main St. • 817-310-5588 www.TexasStarDinnerTheater.com

#### 31. Art in the Vine

441 E. Northwest Hwy. • 817-706-4585 www.ArtInTheVine.com Studio Gallery, Paintings, Classes

#### 32. Painting with a Twist

203 E. Worth St., Suite 100 • 817-328-8788 www.PaintingWithaTwist.com/Grapevine Studio Gallery, Painting Classes