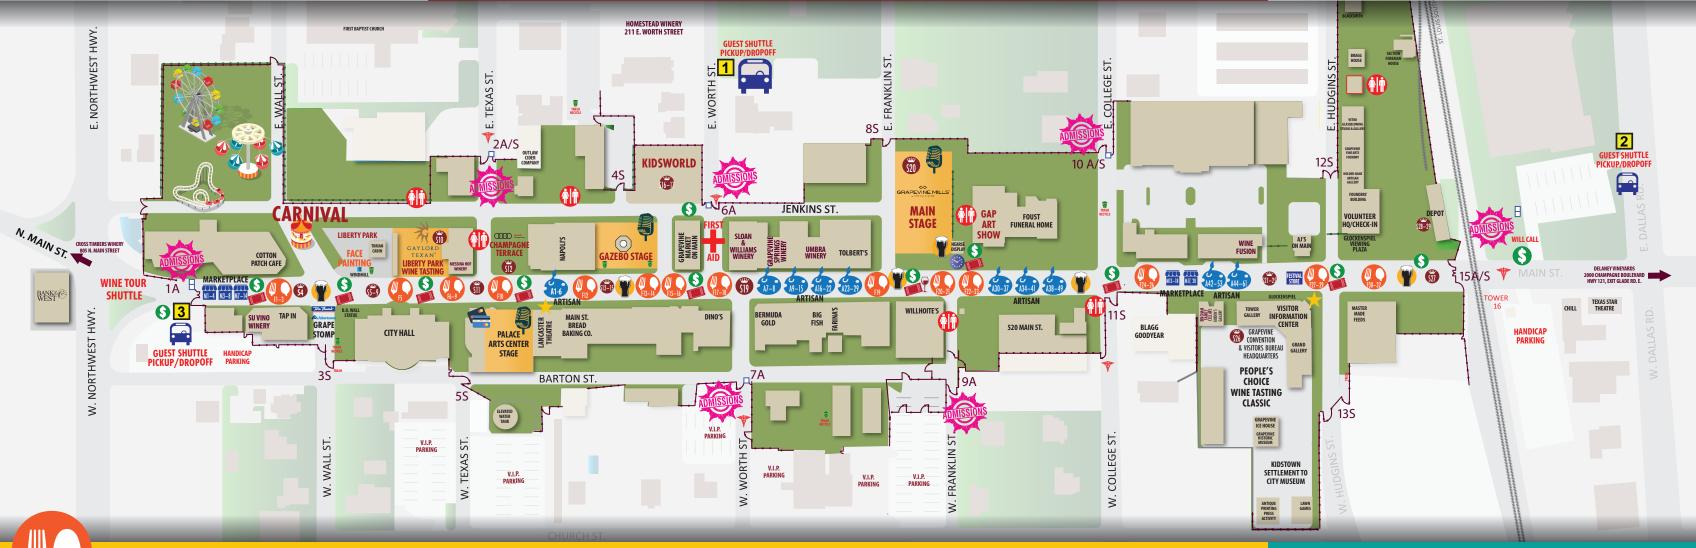

# Guest Shuttle Pick-up/Drop-off

Lot 1 980 Turner Rd.

Lot 2 1209 S. Main St.

Lot 3 3000 Grapevine Mills Pkwy

## **Market Place**

Clothing | Pet Accessories | Jewelry Home Decor | Wine-related Gifts Sauces & Condiments | and much more