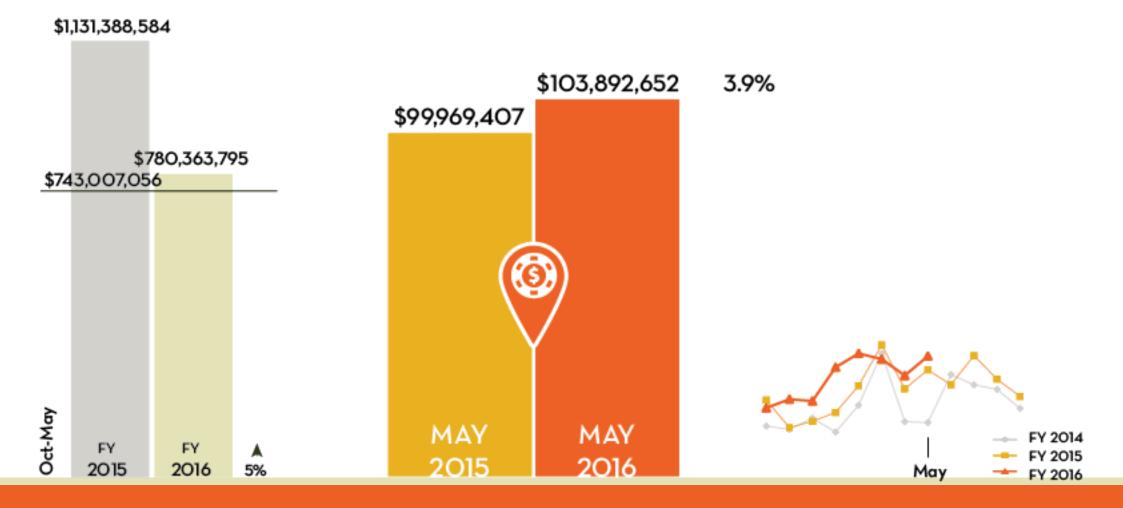

# Visit Mississippi Gulf Coast

#### **KEY PERFORMANCE INDICATORS**

**JUNE 2016** 

## **Occupancy Tax Receipts**





#### Occupancy Rate Non-Casino





#### Occupancy Rate Casino





#### Occupancy Rate All





#### Average Daily Rate Non-Casino











#### Average Daily Rate All











#### **Gulfport-Biloxi International Airport** Enplanements – Deplanements

STAY





#### **Convention Center Revenue**





### **Definite Bookings**

#### Room Nights/(Groups)





#### Leads Issued & Potential Room Nights





**Google Analytics - Unique Visits** 





#### Media Value





### Impressions





#### Number of Articles





#### **Social Media Metrics**





#### **Coast Champions**

#### 10 Trainings 252 Graduates!