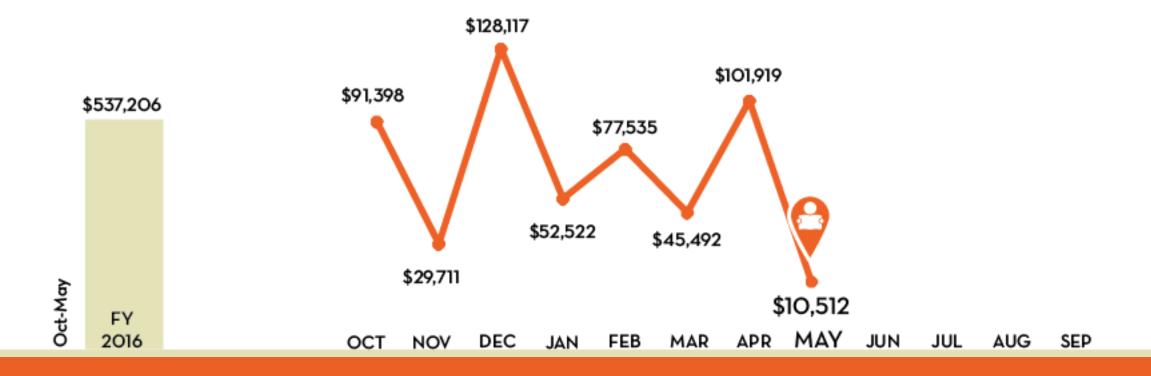

# Visit Mississippi Gulf Coast

#### **KEY PERFORMANCE INDICATORS**

**JUNE 2016** 

## **Occupancy Tax Receipts**





#### Occupancy Rate Non-Casino





#### Occupancy Rate Casino





#### Occupancy Rate All





#### Average Daily Rate Non-Casino











#### Average Daily Rate All











#### **Gulfport-Biloxi International Airport** Enplanements – Deplanements

STAY





#### **Convention Center Revenue**





### **Definite Bookings**

#### Room Nights/(Groups)





#### Leads Issued & Potential Room Nights





**Google Analytics - Unique Visits** 





#### Media Value





### Impressions





#### Number of Articles





#### **Social Media Metrics**





#### **Coast Champions**

#### 10 Trainings 252 Graduates!