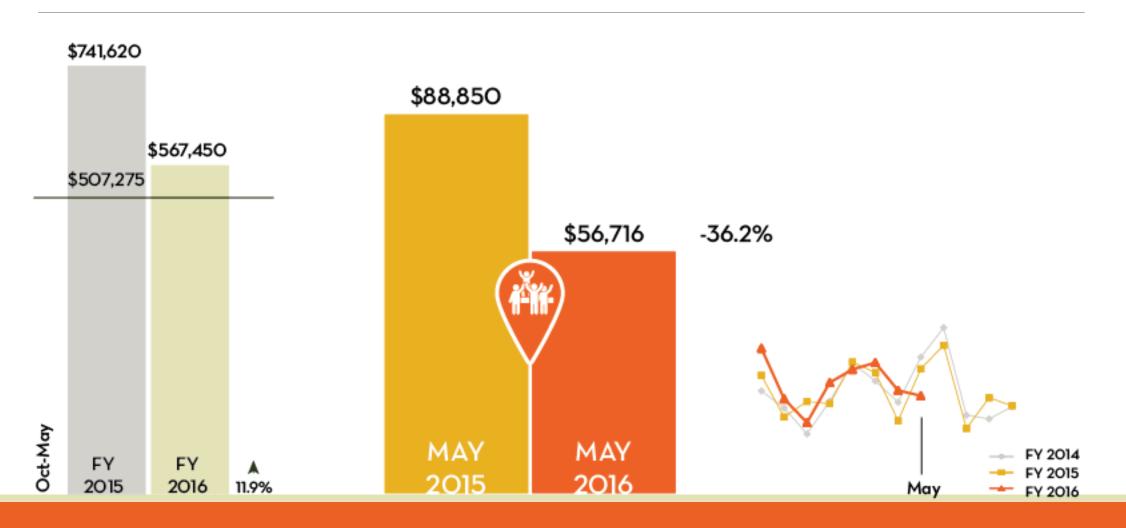

# Visit Mississippi Gulf Coast

#### **KEY PERFORMANCE INDICATORS**

**JUNE 2016** 

## **Occupancy Tax Receipts**





#### Occupancy Rate Non-Casino





#### Occupancy Rate Casino





#### Occupancy Rate All





#### Average Daily Rate Non-Casino











#### Average Daily Rate All











#### **Gulfport-Biloxi International Airport** Enplanements – Deplanements

STAY





#### **Convention Center Revenue**





### **Definite Bookings**

#### Room Nights/(Groups)





#### Leads Issued & Potential Room Nights





**Google Analytics - Unique Visits** 





#### Media Value





### Impressions





#### Number of Articles





#### **Social Media Metrics**





#### **Coast Champions**

#### 10 Trainings 252 Graduates!