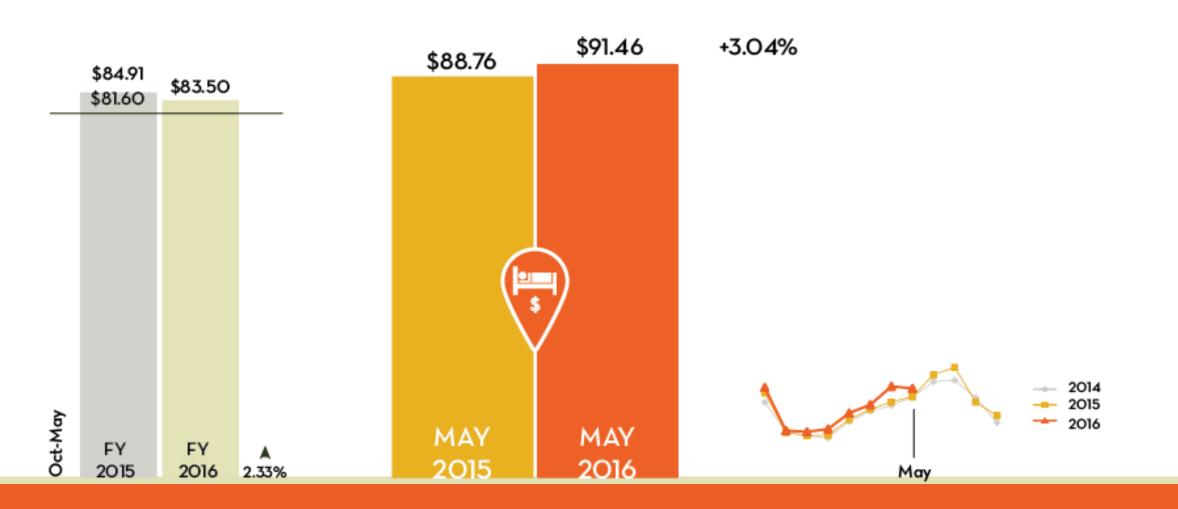

# Visit Mississippi Gulf Coast

#### **KEY PERFORMANCE INDICATORS**

**JUNE 2016** 

## **Occupancy Tax Receipts**





#### Occupancy Rate Non-Casino





#### Occupancy Rate Casino





#### Occupancy Rate All





#### Average Daily Rate Non-Casino











#### Average Daily Rate All











#### **Gulfport-Biloxi International Airport** Enplanements – Deplanements

STAY





#### **Convention Center Revenue**





### **Definite Bookings**

#### Room Nights/(Groups)





#### Leads Issued & Potential Room Nights





**Google Analytics - Unique Visits** 





#### Media Value





### Impressions





#### Number of Articles





#### **Social Media Metrics**





#### **Coast Champions**

#### 10 Trainings 252 Graduates!