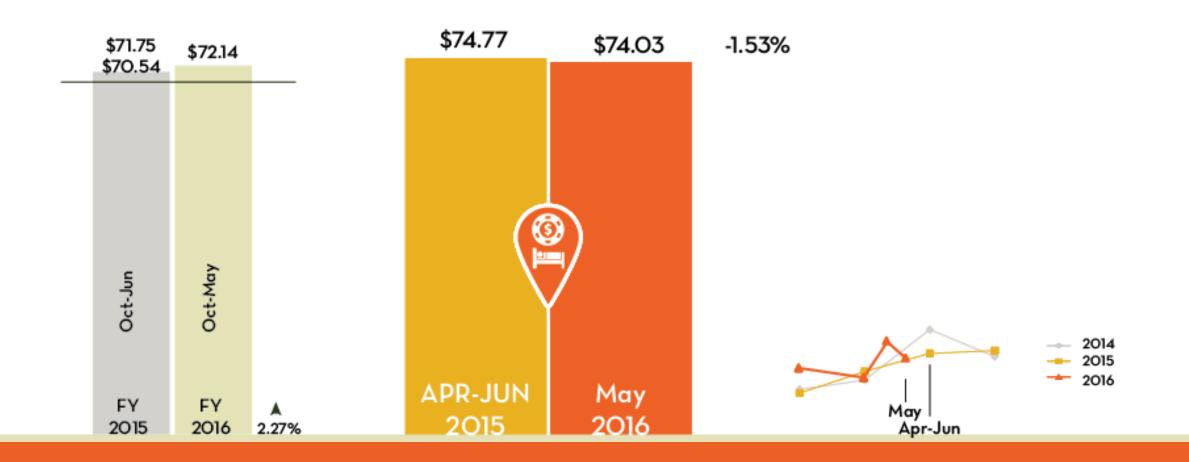

# Visit Mississippi Gulf Coast

#### **KEY PERFORMANCE INDICATORS**

**JUNE 2016** 

## **Occupancy Tax Receipts**





#### Occupancy Rate Non-Casino





#### Occupancy Rate Casino





#### Occupancy Rate All





#### Average Daily Rate Non-Casino











#### Average Daily Rate All











#### **Gulfport-Biloxi International Airport** Enplanements – Deplanements

STAY





#### **Convention Center Revenue**





### **Definite Bookings**

#### Room Nights/(Groups)





#### Leads Issued & Potential Room Nights





**Google Analytics - Unique Visits** 





#### Media Value





### Impressions





#### Number of Articles





#### **Social Media Metrics**





#### **Coast Champions**

#### 10 Trainings 252 Graduates!