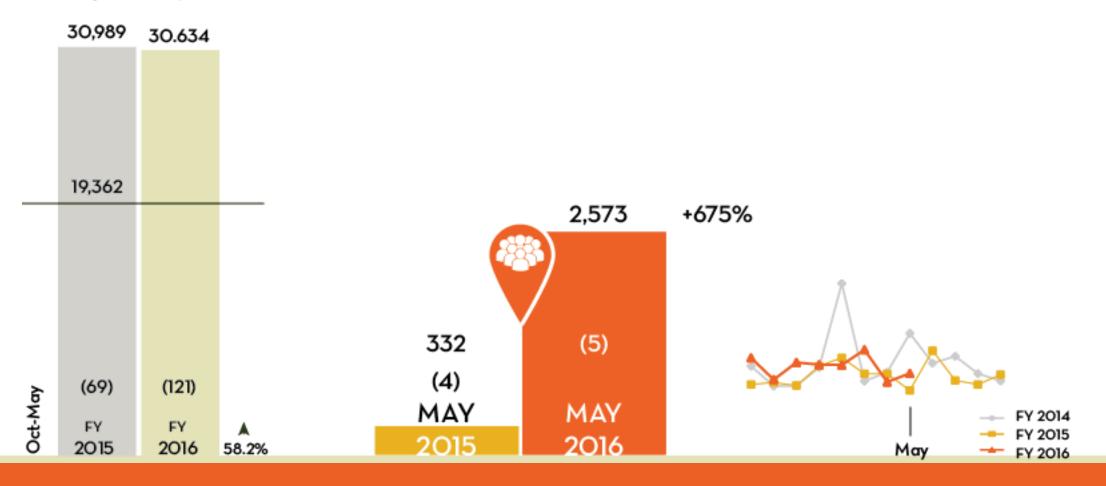

# Visit Mississippi Gulf Coast

#### **KEY PERFORMANCE INDICATORS**

**JUNE 2016** 

## **Occupancy Tax Receipts**





#### Occupancy Rate Non-Casino





#### Occupancy Rate Casino





#### Occupancy Rate All





#### Average Daily Rate Non-Casino











#### Average Daily Rate All











#### **Gulfport-Biloxi International Airport** Enplanements – Deplanements

STAY





#### **Convention Center Revenue**





### **Definite Bookings**

#### Room Nights/(Groups)





#### Leads Issued & Potential Room Nights





**Google Analytics - Unique Visits** 





#### Media Value





### Impressions





#### Number of Articles





#### **Social Media Metrics**





#### **Coast Champions**

#### 10 Trainings 252 Graduates!