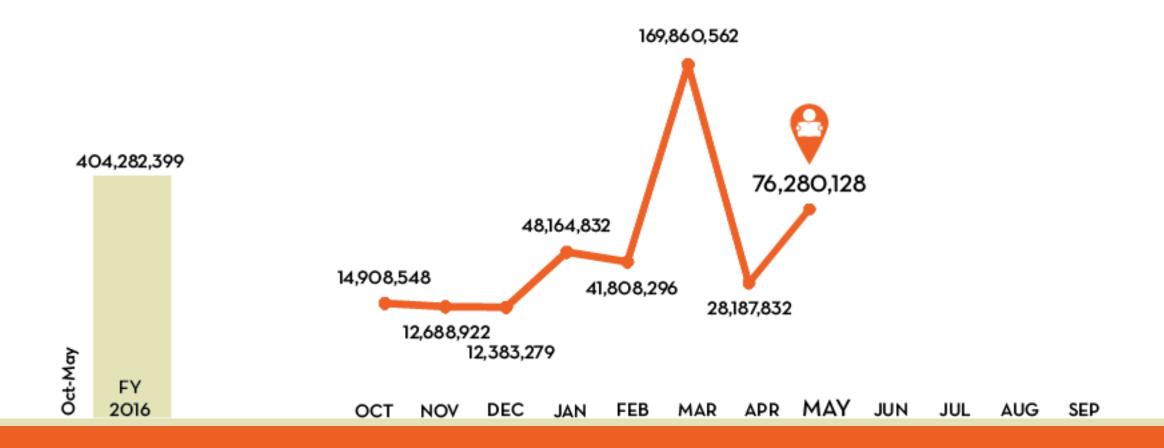

# Visit Mississippi Gulf Coast

#### **KEY PERFORMANCE INDICATORS**

**JUNE 2016** 

## **Occupancy Tax Receipts**





#### Occupancy Rate Non-Casino





#### Occupancy Rate Casino





#### Occupancy Rate All





#### Average Daily Rate Non-Casino











#### Average Daily Rate All











#### **Gulfport-Biloxi International Airport** Enplanements – Deplanements

STAY





#### **Convention Center Revenue**





### **Definite Bookings**

#### Room Nights/(Groups)





#### Leads Issued & Potential Room Nights





**Google Analytics - Unique Visits** 





#### Media Value





### Impressions





#### Number of Articles





#### **Social Media Metrics**





#### **Coast Champions**

#### 10 Trainings 252 Graduates!