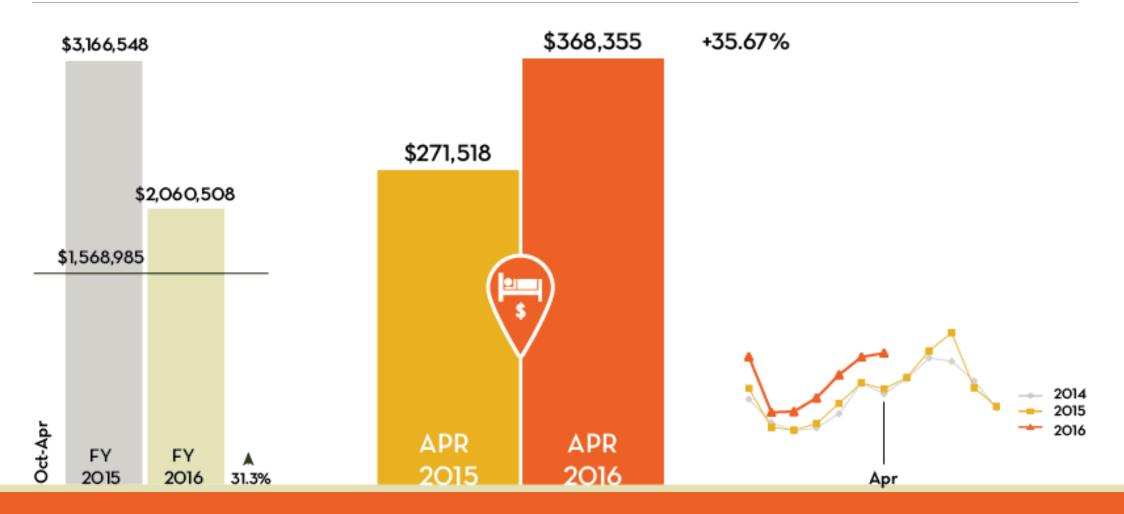

# Visit Mississippi Gulf Coast

#### **KEY PERFORMANCE INDICATORS**

**JUNE 2016** 

## **Occupancy Tax Receipts**





#### Occupancy Rate Non-Casino





#### Occupancy Rate Casino





#### Occupancy Rate All





#### Average Daily Rate Non-Casino











#### Average Daily Rate All











#### **Gulfport-Biloxi International Airport** Enplanements – Deplanements

STAY





#### **Convention Center Revenue**





### **Definite Bookings**

#### Room Nights/(Groups)





#### Leads Issued & Potential Room Nights





**Google Analytics - Unique Visits** 





#### Media Value





### Impressions





#### Number of Articles





#### **Social Media Metrics**





#### **Coast Champions**

#### 10 Trainings 252 Graduates!