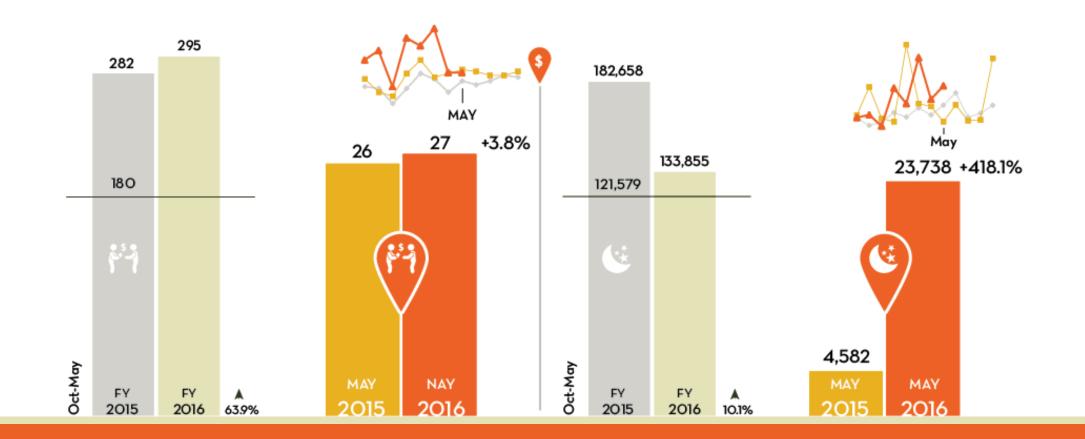

### **Definite Bookings**

#### Room Nights/(Groups)

#### Leads Issued & Potential Room Nights

**Google Analytics - Unique Visits** 