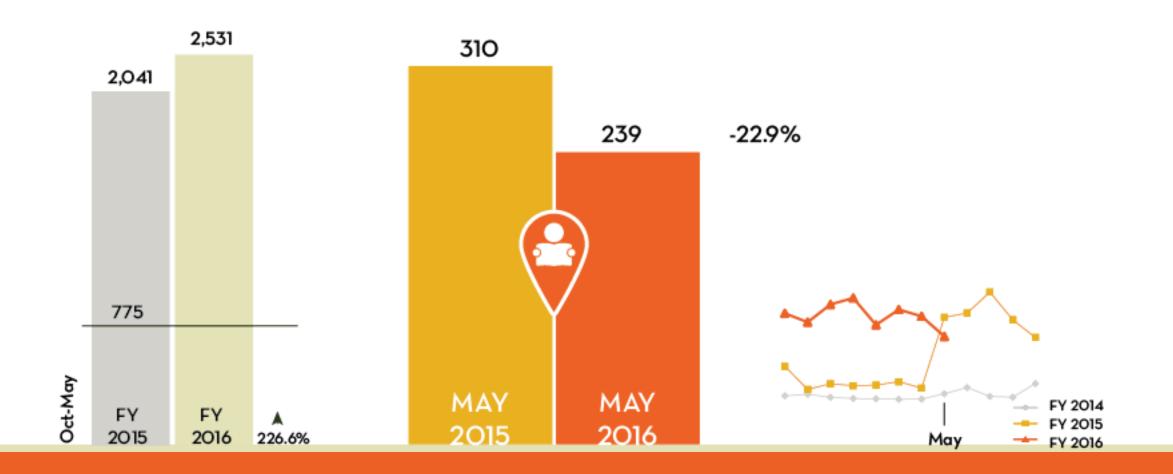

# Visit Mississippi Gulf Coast

#### **KEY PERFORMANCE INDICATORS**

**JUNE 2016** 

## **Occupancy Tax Receipts**





#### Occupancy Rate Non-Casino





#### Occupancy Rate Casino





#### Occupancy Rate All





#### Average Daily Rate Non-Casino











#### Average Daily Rate All











#### **Gulfport-Biloxi International Airport** Enplanements – Deplanements

STAY





#### **Convention Center Revenue**





### **Definite Bookings**

#### Room Nights/(Groups)





#### Leads Issued & Potential Room Nights





**Google Analytics - Unique Visits** 





#### Media Value





### Impressions





#### Number of Articles





#### **Social Media Metrics**





#### **Coast Champions**

#### 10 Trainings 252 Graduates!