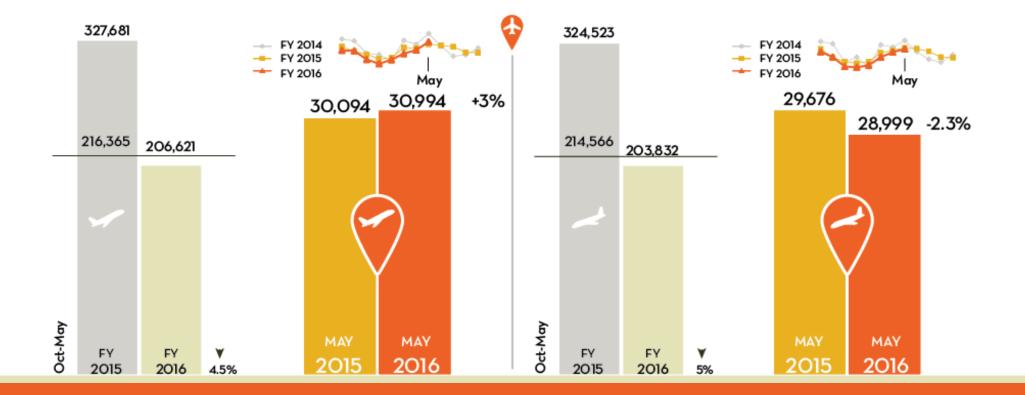

#### **Gulfport-Biloxi International Airport** Enplanements – Deplanements

STAY