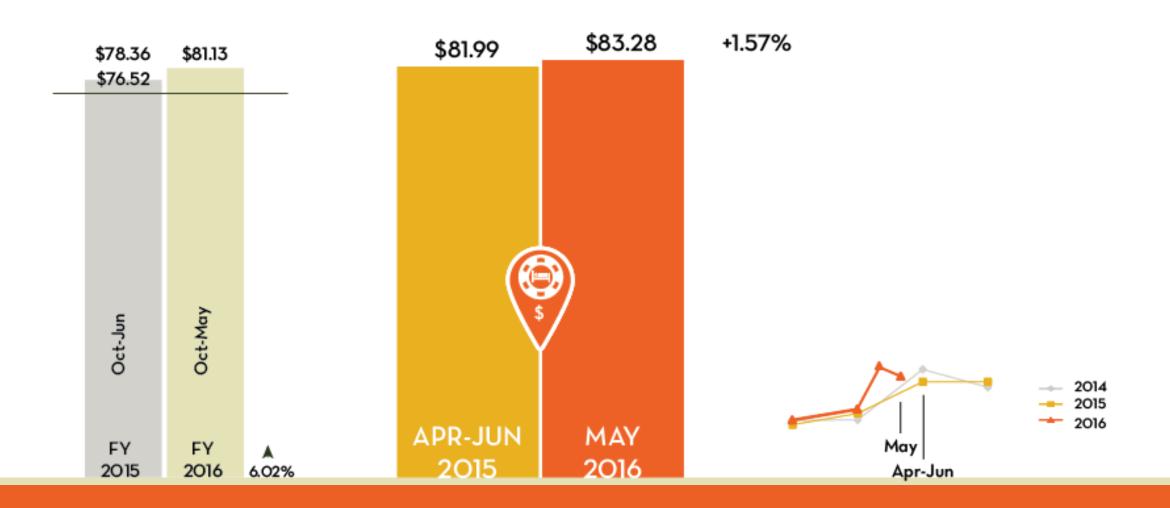

# Visit Mississippi Gulf Coast

#### **KEY PERFORMANCE INDICATORS**

**JUNE 2016** 

## **Occupancy Tax Receipts**





#### Occupancy Rate Non-Casino





#### Occupancy Rate Casino





#### Occupancy Rate All





#### Average Daily Rate Non-Casino











#### Average Daily Rate All











#### **Gulfport-Biloxi International Airport** Enplanements – Deplanements

STAY





#### **Convention Center Revenue**





### **Definite Bookings**

#### Room Nights/(Groups)





#### Leads Issued & Potential Room Nights





**Google Analytics - Unique Visits** 





#### Media Value





### Impressions





#### Number of Articles





#### **Social Media Metrics**





#### **Coast Champions**

#### 10 Trainings 252 Graduates!