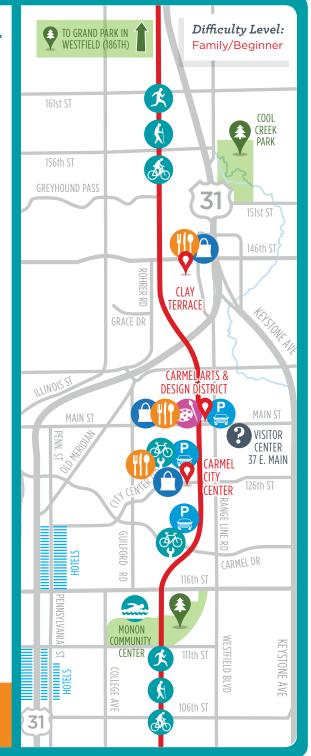

**MONON TRAIL** 

Located in Carmel and Westfield this trail will connect you with City Center, the Carmel Arts & Design District and Grand Park.

## Loop Difficulty Level

**FAMILY/BEGINNER** - Suitable for children. Flat, easy rides on dedicated trail or neighborhood roads.

**ADVANCED** - Obstacles may include difficult road crossings, hills, and a lack of shoulder or sidewalk along road.