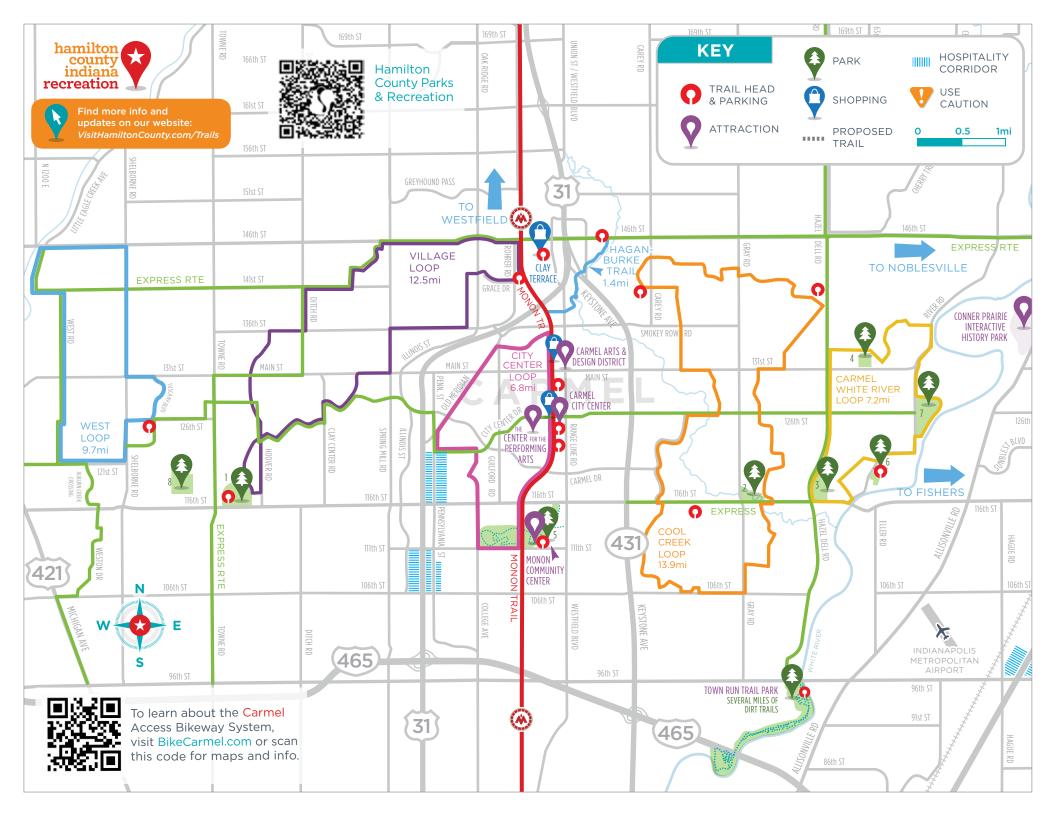

See these loops on the reverse side

•City Center Loop – 6.8 miles (family/beginner) Points of interest: City Center, City Hall, Old Town and Arts & Design District, Central Park, Monon Center, Monon Trail, Hotel Corridor, Meadowlark Park and Old Meridian

•Cool Creek Loop – 13.9 miles (advanced) Points of interest: Carey Grove Park, Mohawk Trails Elementary, 116th Street bike lanes, Flowing Well Park, Clay Junior High and Cherry Tree Trail

•Hagan-Burke Trail – 1.4 miles (family/beginner) Connects the Monon Trail in Carmel to the 146th Street Trail. Cross 146th Street to connect to Westfield's Cool Creek Trail.

•Village Loop – 12.5 miles (advanced) Points of interest: Coxhall Gardens, The Village of West Clay, Our Lady of Mount Carmel and Monon Trail

•West Loop – 9.7 miles (family/beginner) Points of interest: College Wood Elementary, Creekside Middle School, West Clay Elementary, Carmel Dads Club Football and Lacrosse Field and Westfield

•White River Loop – 7.2 miles (family/beginner) Points of interest: White River Greenway, Prairie Meadow Park, Inlow Park, Hazel Dell Parkway Trail, River Heritage Park, River Road Park and White River Wildflower Area

## Loop Difficulty Level

**FAMILY/BEGINNER** - Suitable for children. Flat, easy rides on dedicated trail or neighborhood roads.

**ADVANCED** - Obstacles may include difficult road crossings, hills, and a lack of shoulder or sidewalk along road.

**EXPRESS ROUTES** – These routes run north/south and east/west, and direct cyclists and commuters from one side of the county to the other.

On the go? GRAB THE OUTDOOR APP! Available in the App Store and Google Play

## All parks have internal trails

internal trails

See these parks on the reverse side

- 1. Coxhall Gardens
- 2. Flowing Well Park
- 3. Founders Park
- 4. Lawrence W. Inlow Park
- 5. Monon Community Center & The Waterpark at Central Park
- 6. River Heritage Park
- 7. River Road Park
- 8. West Park