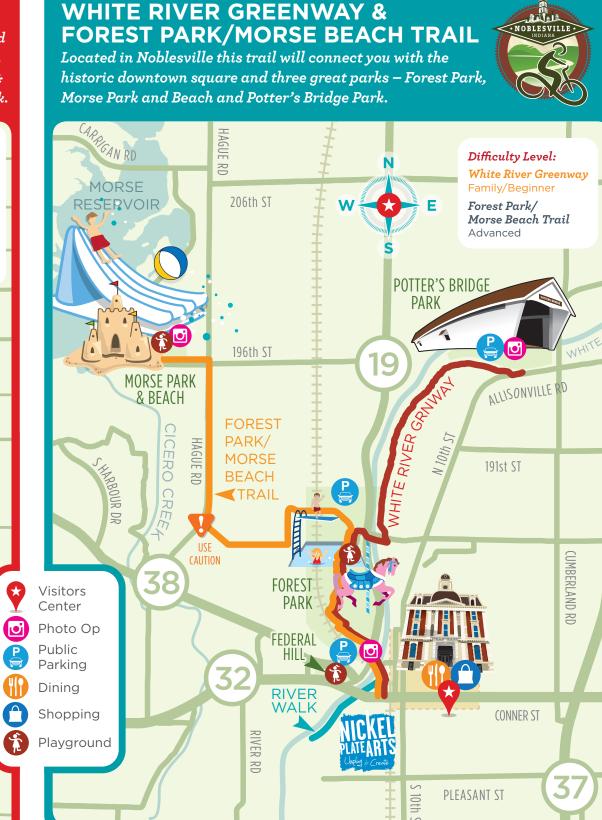

### **NOBLESVILLE**

- Deer Creek Loop 10.5 miles Family/Beginner - grid G3
- Dillon Park Loop 8.2 miles Family/Beginner - grid E3
- Morse Reservoir Loop 9.3 miles Family/Beginner - grid E1
- White River Loop 12.6 miles Advanced - grid H2