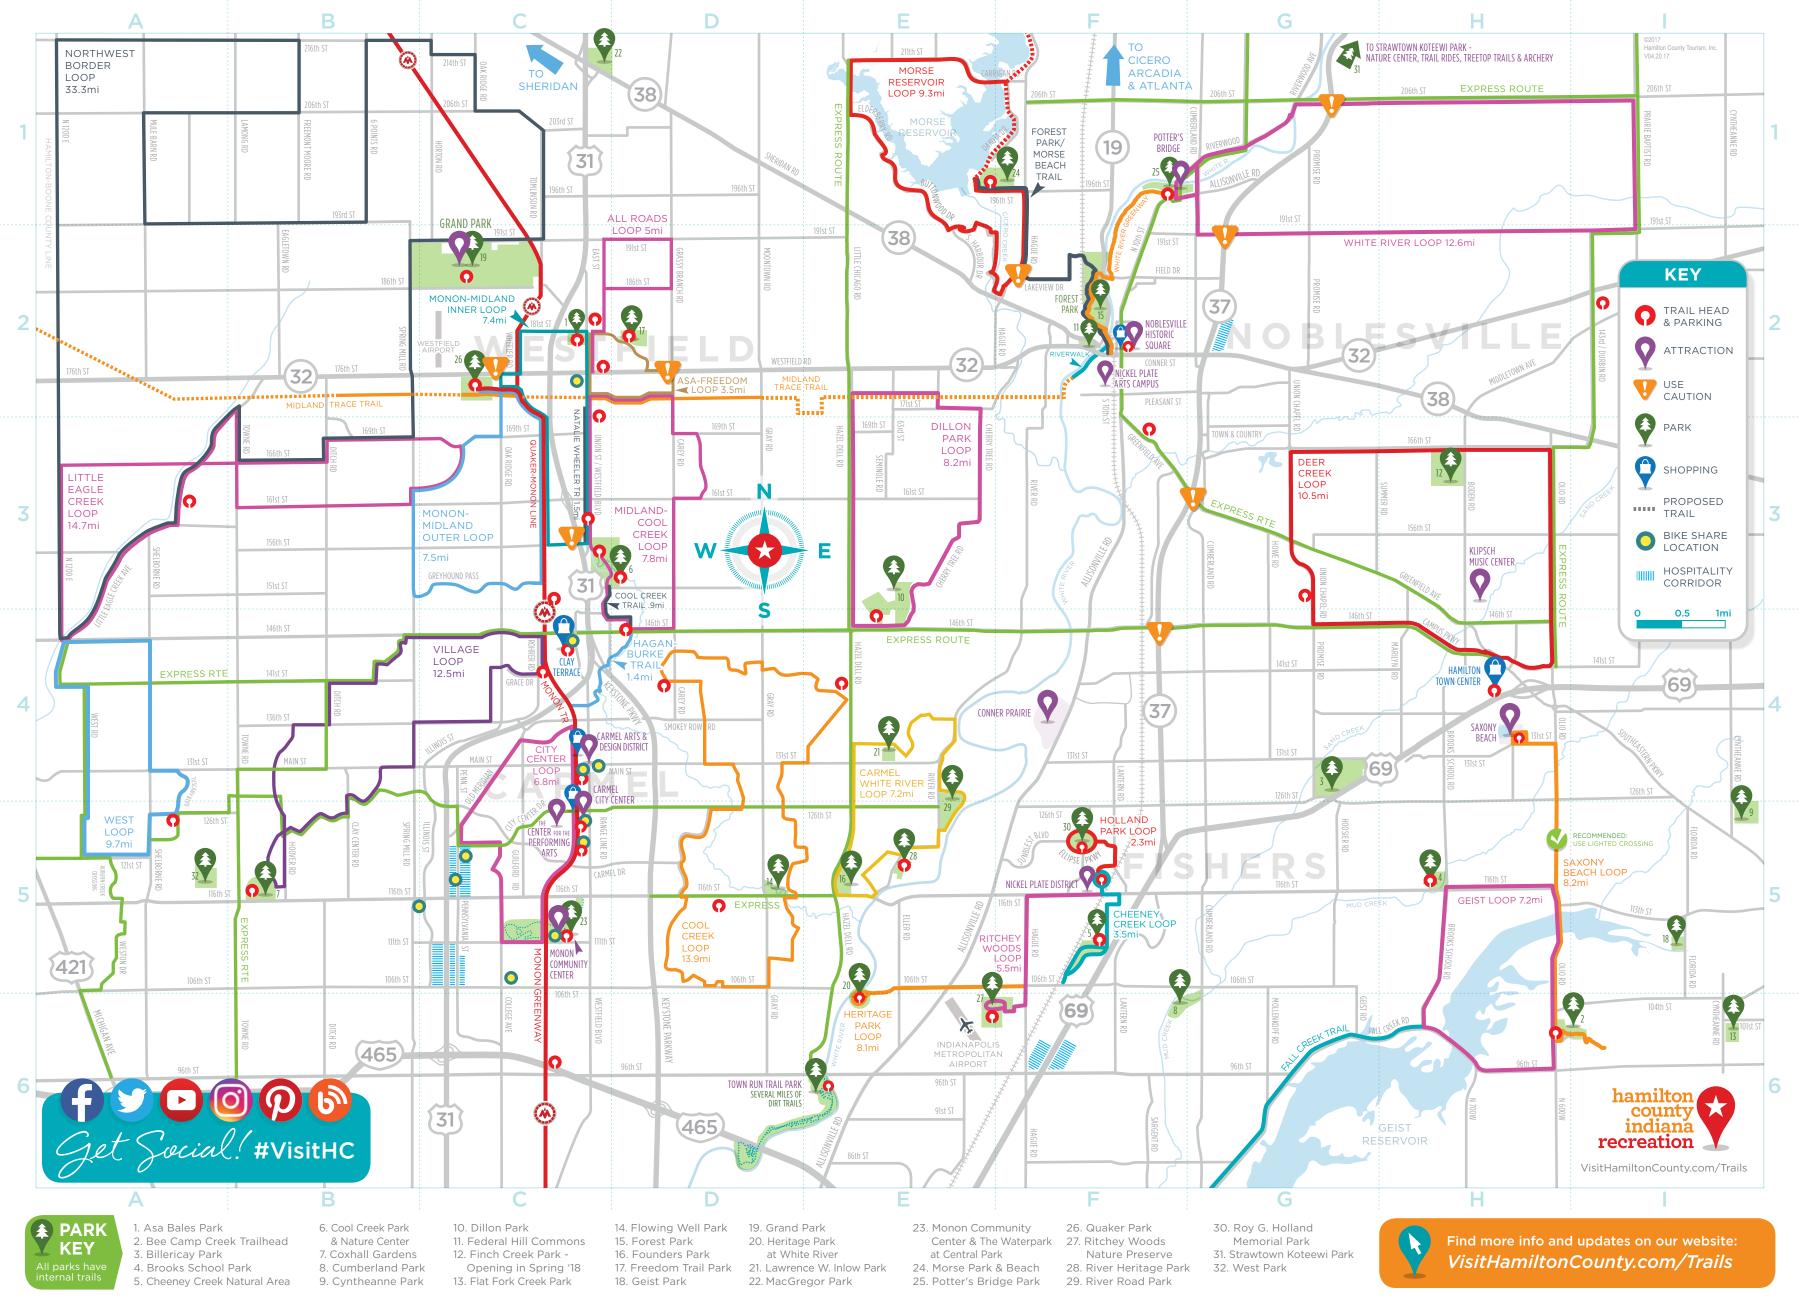

# **BIKE, WALK** & ROLL! 参头 纨

Visitors, be sure to include these premier trails in your plans. Well-marked, paved trails will lead you to shopping, dining, sightseeing and family fun.

## Find the perfect trail

With more than 500 miles of trails in Hamilton County there are many levels of trails and loops.

## Loop Difficulty Level

FAMILY/BEGINNER: Suitable for children. Flat, easy rides on dedicated trail or neighborhood roads.

**ADVANCED**: Obstacles may include difficult road crossings, hills, and a lack of shoulder or sidewalk along road

**EXPERT**: Should only be attempted by expert cyclists. Obstacles may include difficult road crossings, riding on 45-50 mph roads, a lack of shoulder or sidewalk along road, and hilly terrain

> See routes labeled on the reverse side of the map.

#### **CARMEL**

- City Center Loop 6.8 miles Family/Beginner - grid C4
- Cool Creek Loop 13.9 miles Advanced - grid D5
- Hagan-Burke Trail 1.4 miles Family/Beginner - grid D4
- Village Loop 12.5 miles
- Advanced C4 • West Loop - 9.7 miles Family/Beginner - grid A5
- White River Loop 7.2 miles Family/Beginner - grid E4

### **FISHERS**

- Cheeney Creek Loop 3.5 miles Family/Beginner - grid F5
- Geist Loop 7.2 miles Advanced - grid H5
- Heritage Park Loop 8.1 miles Advanced - grid E6
- Holland Park Loop 2.3 miles Family/Beginner - grid F5
- Ritchey Woods Loop 5.5 miles Advanced - grid F5
- Saxony Beach Loop 8.2 miles Advanced - grid H5 Note: The pedestrian crossing light, just south of HSE high school, is the best way to cross Olio Road

### **NOBLESVILLE**

- Deer Creek Loop 10.5 miles Family/Beginner - grid G3
- Dillon Park Loop 8.2 miles Family/Beginner - grid E3
- Morse Reservoir Loop 9.3 miles Family/Beginner - grid E1
- White River Loop 12.6 miles Advanced - grid H2

#### WESTFIELD

- All Roads Loop 5 miles Expert - grid D2
- Asa-Freedom Loop 3.5 miles Family/Beginner - grid D2
- Cool Creek Trail .9 miles
- Family/Beginner grid D4
- Little Eagle Creek Loop 14.7 miles Expert - grid A3
- Midland-Cool Creek Loop 7.8 miles Family/Beginner - grid D3
- Midland Trace Trail 2.3 miles Family/Beginner - grid D2 Segments of this trail are still in planning and developmen
- Monon-Midland Inner Loop 7.4 miles Advanced - grid C2
- Monon-Midland Outer Loop 7.5 miles Family/Beginner - grid C3
- Natalie Wheeler Trail 1.5 miles Family/Beginner - grid C3

HONEST-10-GOODNESS

**INDIANA** 

BIKE

• Northwest Border Loop - 33.3 miles

Express Routes: These routes run north/south and east/west and direct cyclists and commuters from one side of the county to the other