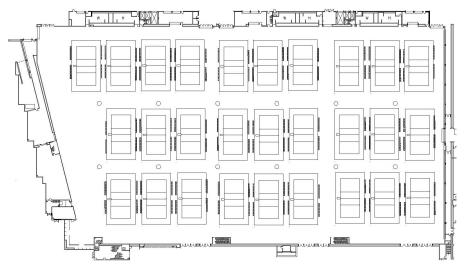

## **Hawai'i Convention Center Sporting Events**

Our 204,249 Sq. Ft. combined\* Exhibition Hall can accommodate various sporting courts as shown below:

28 Volleyball

28 Volleyball &

28 Badminton Courts

ExHall 1 = 10 courts

ExHall 2 = 9 courts

ExHall 3 = 9 courts