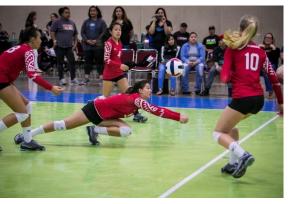

Exhibit Hall Court Capacity Volleyball - 28 Courts\*

Basketball - 18 Courts\*

Futsal - 11 Courts

\*Includes one (1) laminate court (can be used for volleyball and basketball and 1 wooden basketball court that

## **Hawai'i Convention Center Sporting Events**

Our 204,249 Sq. Ft. combined\* Exhibition Hall can accommodate various sporting courts as shown below:

28 Volleyball

28 Volleyball &

28 Badminton Courts

ExHall 1 = 10 courts