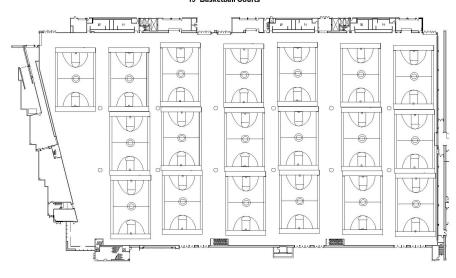

#### 40 Bookethall Courts

## 19 Basketball Courts

ExHall 1 = 7 courts

ExHall 2 = 6 courts

ExHall 3 = 6 courts