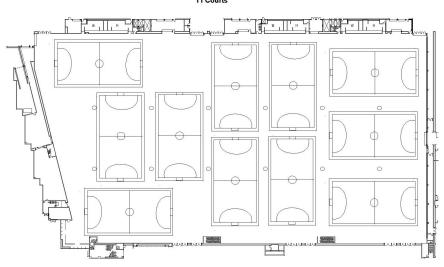

#### FUTSAL

# 11 Futsal Courts (Indoor Soccer)

ExHall 1 = 4 courts

ExHall 2 = 4 courts

ExHall 3 = 3 courts

<sup>\*</sup>Exhall 1: 88,752 sq. ft., Exhall 2: 59,260 sq. ft., Exhall 3: 56,017 sq. ft.