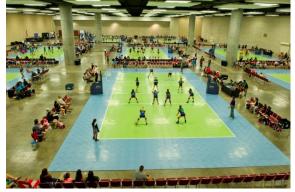

### Hawai'i Convention Center Sporting Event Fact Sheet

Space Kamehameha Exhibit Halls I, II, III

**Exhibit Hall Specifications** 204,249 Square Feet or

18,975 Square Meters

**Exhibit Hall Ceiling Height** 30 feet or 9.144 meters

Exhibit Hall Court Capacity Volleyball - 28 Courts\*

Basketball - 18 Courts\*

Futsal - 11 Courts

\*Includes one (1) laminate court (can be used for volleyball and basketball and 1 wooden basketball court that

## **Hawai'i Convention Center Sporting Events**

Our 204,249 Sq. Ft. combined\* Exhibition Hall can accommodate various sporting courts as shown below:

28 Volleyball

28 Volleyball &

28 Badminton Courts

ExHall 1 = 10 courts