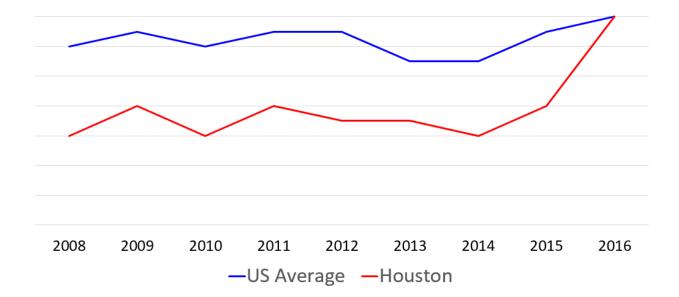

t/<br>Sightsee | 11                  | 6                            |
| Outdoor Recreation         | 7                   | 2                            |
| NET Business               | 12                  | 18                           |
| Personal Bs/Other          | 13                  | 20                           |
| PRIMARY MODE               |                     |                              |
| % Own Auto/Truck           | 74%                 | 68%                          |
| % Air Travel               | 15                  | 23                           |
| % Rental Car               | 4                   | 5                            |
| % Other                    | 7                   | 4                            |

# **PURPOSE OF VISIT**

#### % ENTERTAINMENT & SIGHTSEE



# ADVENTURE SEEKERS

# HOUSTON -IS CALLING-

### **ACTIVITIES BY WAVE**

#### ACTIVITIES MENTIONED (2+%)



# VARY BY SOURCE MARKET

| Houston Visitors CY<br>2015 | All Houston<br>Visitors | Visitors<br>From DFW | Visitors From<br>Houston | Visitors From San<br>Antonio/Austin | Visitors From<br>Other Texas | Visitors from<br>Outside Texas |
|-----------------------------|-------------------------|----------------------|--------------------------|-------------------------------------|------------------------------|--------------------------------|
| Base:                       | 784                     | 128                  | 141                      | 109                                 | 135                          | 271                            |
| Visiting relatives          | 37%