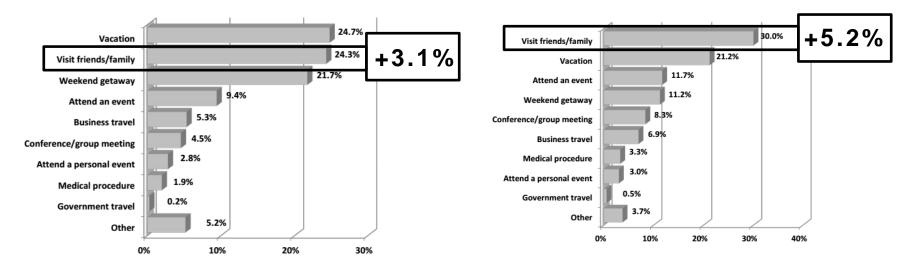

### **TYPE OF TRAVEL TO HOUSTON**

#### **PRE-TRIP**

#### PRE-TRIP

#### **POST-TRIP**