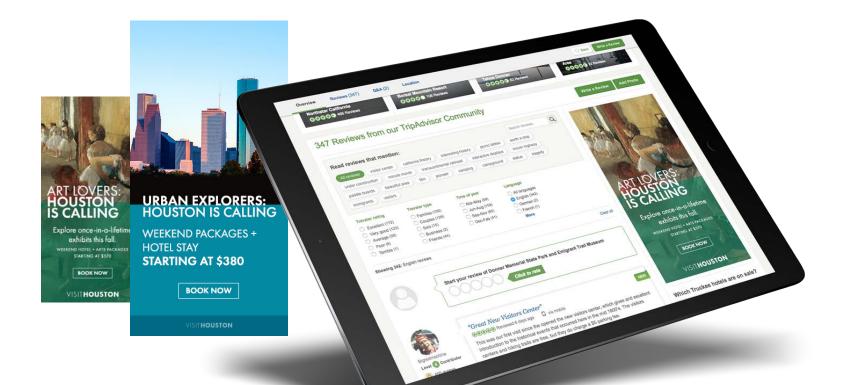

The New York Times



# 20.5 MILLION TOTAL VISITORS IN 2016

## UP FROM 17.5 MILLION IN 2015.

# WHERE WE'VE BEEN AND WHERE WE'RE GOING

#### JORGE FRANZ

18 BR 62 2

57 16 88

SENIOR VICE PRESIDENT OF TOURISM

VISITHOUSTON

# TOURISM IMPACT ON HOUSTON

- From 14.8 million visitors in 2014 to 20.5 million visitors in 2016
- Houston area residents would pay approximately \$650 in additional taxes annually
- 140,000 jobs
- \$16.5 billion in travel spending



# WHERE WE'VE BEEN

EARLY CRETACEOUS

# FOCUSED ON LEISURE TOURISM PROMOTION

#### 2016 SUMMER WEEKEND PROMOTION



- CityPASS and Space Center Houston
- Focused on Independence Plaza
- Ran during need periods around summer time

#### FINAL FOUR AWARENESS CAMPAIGN



#### FALL ARTS TEST CAMPAIGN

First try packaging full experiences



### REFOCUSED ON OUR TOP FIVE INTERNATIONAL MARKETS



# MEXICO

- Just surpassed 100,000 fans on social media
- Website traffic grew 9% in 2016, and growing at a 10% pace in 2017





# INFLUENCERS

- Focused on Culture, Style, and Food
- Generated \$1 million in media



# CANADA

- Established local representation
- Focus on Toronto, Montreal, and Calgary



Chef Chris Shepherd has a list of awards as long as your arm. But when we showed up at his Houston restaurant --Underbelly - for a food tasting, it wasn't his own creations lovingly displayed on the huge table before us. Instead of his Korean braised goat and dumplings, he encouraged us to dig into a Vietnamese grilled pork banh mi from Cali Sandwich, one of his favourite neighhand in h spots. d have tried ackened catd we devoured