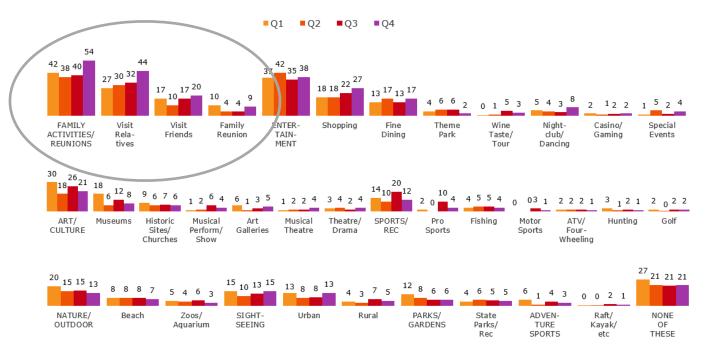

| 2                            |
| NET Business               | 12                  | 18                           |
| Personal Bs/Other          | 13                  | 20                           |
| PRIMARY MODE               |                     |                              |
| % Own Auto/Truck           | 74%                 | 68%                          |
| % Air Travel               | 15                  | 23                           |
| % Rental Car               | 4                   | 5                            |
| % Other                    | 7                   | 4                            |

# **PURPOSE OF VISIT**

#### % ENTERTAINMENT & SIGHTSEE



# ADVENTURE SEEKERS

# HOUSTON -IS CALLING-

### **ACTIVITIES BY WAVE**

#### ACTIVITIES MENTIONED (2+%)



# VARY BY SOURCE MARKET

| Houston Visitors CY<br>2015 | All Houston<br>Visitors | Visitors<br>From DFW | Visitors From<br>Houston | Visitors From San<br>Antonio/Austin | Visitors From<br>Other Texas | Visitors from<br>Outside Texas |
|-----------------------------|-------------------------|----------------------|--------------------------|-------------------------------------|------------------------------|--------------------------------|
| Base:                       | 784                     | 128                  | 141                      | 109                                 | 135                          | 271                            |
| Visiting relatives          | 37%                     | 43%                  | 22%                      | 37%