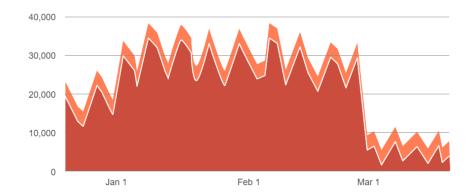

#### Discovery

Customers who find your listing searching for a category, product, or service.

vs. about 15,000 pageviews on the site itself during that timeframe.

Businesses with recent photos typically receive more clicks to their websites. Post photos