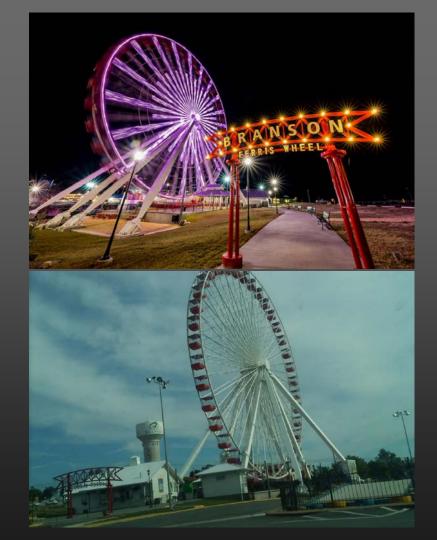

#### The Branson Ferris Wheel Is A Top Branson Missouri Attraction

https://www.bransontracks.com/rides/ferris-wheel/ v

Looking for the best view in Branson? Take a spin of a different kind on the Branson Ferris Wheel at The Track in Branson, Missouri! Plan your visit now.

#### The Branson Ferris Wheel - Branson, MO

https://www.branson.com/attractions/the-branson-ferris-wheel/ \*

From your seat 150 feet in the air, witness the beauty of the Ozarks on "The Branson Ferris Wheel," what was once Chicago's iconic Navy Pier Ferris Wheel.

#### Navy Pier Ferris Wheel Moving to Branson 2016 | ExploreBranson.com www.explorebranson.com/blog/iconic-navy-pier-ferris-wheel-moving-branson-2016 •

The iconic Navy Pier Ferris wheel is making its new home in Branson in 2016. The Track Family Fun Parks will add a new, yet familiar, attraction to Branson's Highway 76 in 2016-the iconic, 15-story-high Ferris wheel which stood on Chicago's Navy Pier for the past two decades.