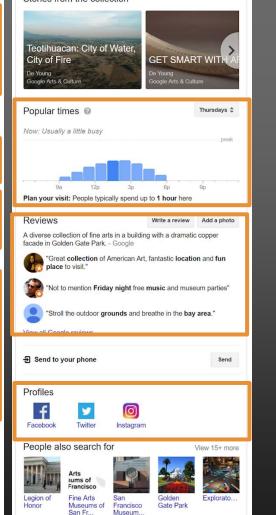

s' walk from the Bermuda National Gallery and 6 km from lively Elbow Beach. ... MORE V

Send to your phone
 Send
 Review summary 
 Write a review
 Add a photo

#### Rooms - 3.0 \*\*\*\*

Rooms had views · Some guests commented the rooms were small & dated, and that maintenance could be improved · Some guests said the bathrooms were small

#### Location - 4.6 \*\*\*\*

Near the city center, shopping, sightseeing, restaurants & bars nearby - Near public transit - Easily accessible by car

Service & facilities - 4.0 ★★★★ Guests appreciated the friendly, professional staff - Guests enjoyed the



Near the city center, shopping, sightseeing, restaurants & bars nearby - Near public

Location · 4.6 \*\*\*\*





## **Photos**

# **Description**

## **Posts**

Info



Stories from the collection



Feedback

## Times

## **Reviews**

## Social Icons



# Google My Business Management Tool

About 244,000 results (0.79 seconds)

#### **Davenport House**

#### www.davenporthousemuseum.org/ -

Event: Best is yet to Come: Celebrating the Future with the Davenport House Museum. Location: Brockington Hall, 213 E. Hall Street, Savannah, GA. Date: Sunday, February 25, 2018. Time: 3 to 6 p.m.. Tickets: \$95 each with sponsorship and patron options. Featuring performances by Savannah's own baritone Roger Moss.

To Tour · Admission · Garden Rental · FAQ's

#### To Tour < Davenport House

#### www.davenporthousemuseum.org/tour/ -

Davenport House Museum 324 E. State Street Savannah, GA 31401 912/236-8097 912/233-7938 FAX info@davenporthousemuseum.org. Museum location: The Museum is at the corne