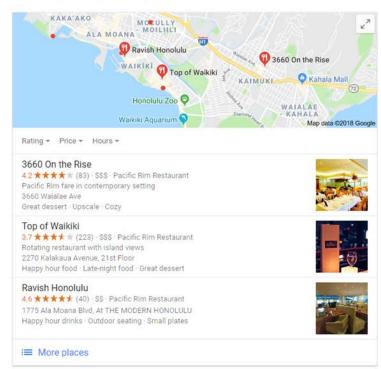

#### Sest Pacific rim restaurant in Honolulu, HI - Yelp

https://www.yelp.com/search?find\_desc=Pacific+Rim+Restaurant...Honolulu%2C... ▼ Reviews on Pacific rim restaurant in Honolulu, HI - Alan Wong's Restaurant, MW Restaurant, 3660 On the Rise, 53 By The Sea, Roy's Waikiki, The Myna Bird Tiki Bar, Wailele Manoa, Vintage Cave Club, Chez Kenzo Bar & Grill, Chef Chai.