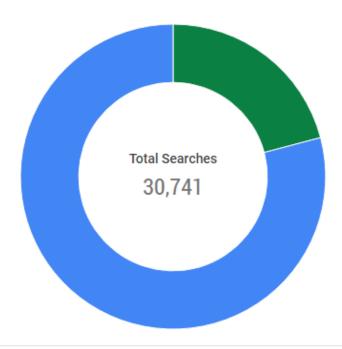

## How customers search for your business

1 quarter 👻

#### Direct

Customers who find your listing searching for your business name or address.

 $\bigcirc$ 

# \*

#### Discovery

Customers who find your listing searching for a category, product, or service.

vs. about 15,000 pageviews on the site itself during that timeframe.

Businesses with recent photos typically receive more clicks to their websites. Post photos