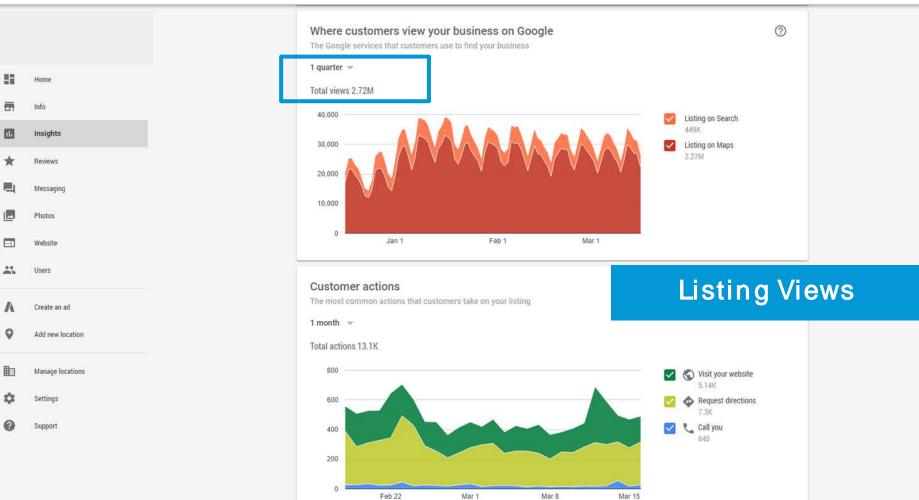

## Where customers view your business on Google

The Google services that customers use to find your business

Listing on Search 35.4K  $\bigcirc$ 