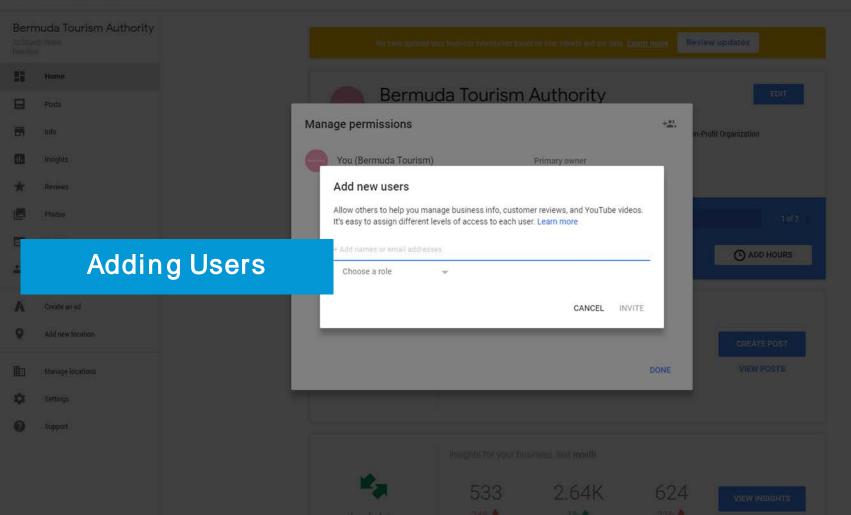

# Verified

Get leads, appointment requests and queries about your products via messaging from customers who view your business on Google Search. 55

 $\star$ 

----

Λ

0