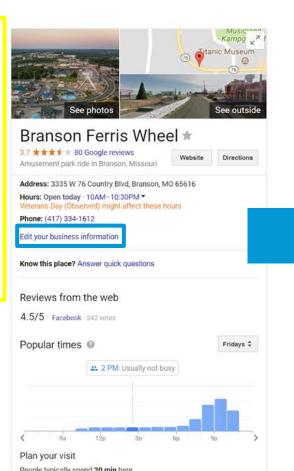

#### The Branson Ferris Wheel Is A Top Branson Missouri Attraction

https://www.bransontracks.com/rides/ferris-wheel/ v

Looking for the best view in Branson? Take a spin of a different kind on the Branson Ferris Wheel at The Track in Branson, Missouri! Plan your visit now.

#### The Branson Ferris Wheel - Branson, MO

https://www.branson.com/attractions/the-branson-ferris-wheel/ \*

From your seat 150 feet in the air, witness the beauty of the Ozarks on "The Branson Ferris Wheel," what was once Chicago's iconic Navy Pier Ferris Wheel.

#### Navy Pier Ferris Wheel Moving to Branson 2016 | ExploreBranson.com www.explorebranson.com/blog/iconic-navy-pier-ferris-wheel-moving-branson-2016 •

The iconic Navy Pier Ferris wheel is making its new home in Branson in 2016. The Track Family Fun Parks will add a new, yet familiar, attraction to Branson's Highway 76 in 2016-the iconic, 15-story-high Ferris wheel which stood on Chicago's Navy Pier for the past two decades.