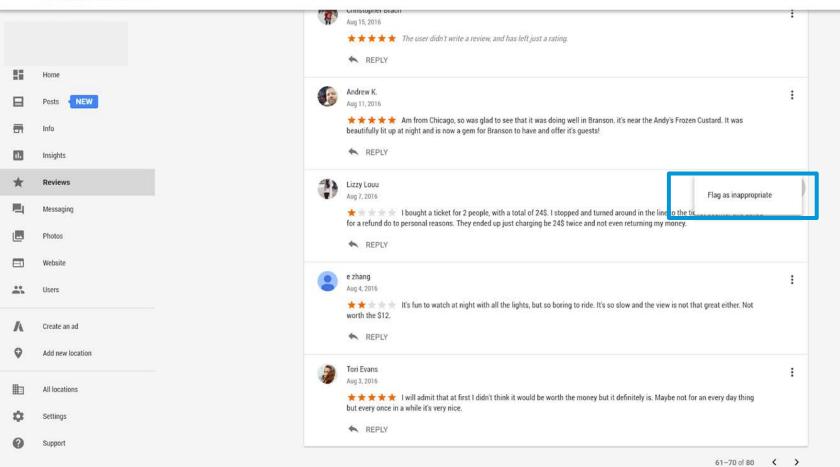

# Flagging Reviews as Inappropriate

- Spam and fake content
- Off-topic
- Restricted content
- Illegal content
- Sexually explicit content
- Offensive content
- Hate speech
- Harassment and bullying
- Impersonation
- Conflict of Interest

Maps user contributed content is most valuable when it is honest and unbiased. Examples of disallowed practices include, but are not limited to:

Reviewing your own business.

*Posting content about a current or former employment experience.* 

*Posting content about a competitor to manipulate their ratings.* 