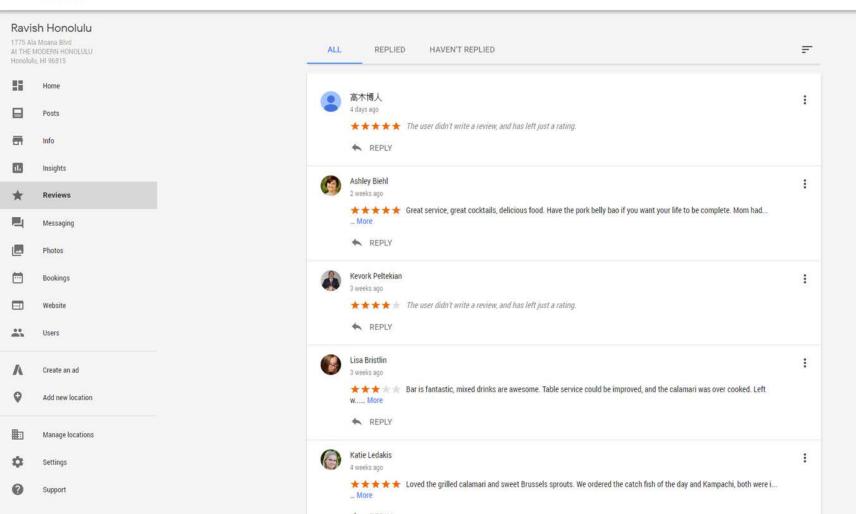

|       |
| Tips and updates about your posts on your Google listing.                                          |       |
| Feedback                                                                                           |       |
| Occasional opportunities to send product feedback to Google                                        |       |
| Mobile Notifications                                                                               |       |
| Google My Business mobile app                                                                      |       |
| Use the Google My Business mobile app to access your notifications settings for your mobile device |       |

#### Google My Business



#### ≡ Google My Business



# Reviews





All

### I Q

News Shopping Images More Settings Tools



About 315,000 results (0.76 seconds)

Maps



#### Sest Pacific rim restaurant in Honolulu, HI - Yelp

https://www.yelp.com/search?find\_desc=Pacific+Rim+Restaurant...Honolulu%2C... ▼ Reviews on Pacific rim restaurant in Honolulu, HI - Alan Wong's Restaurant, MW Restaurant, 3660 On the Rise, 53 By The Sea, Roy's Waikiki, The Myna Bird Tiki Bar, Wailele Manoa, Vintage Cave Club, Chez Kenzo Bar & Grill, Chef Chai.





| 5 | Home             |
|---|------------------|
|   | Posts NEW        |
| - | Info             |
|   | Insights         |
| * | Reviews          |
|   | Messaging        |
|   | Photos           |
|   | Website          |
| • | USEIS            |
| ٨ | Create an ad     |
| Ø | Add new location |
|   | All locatio