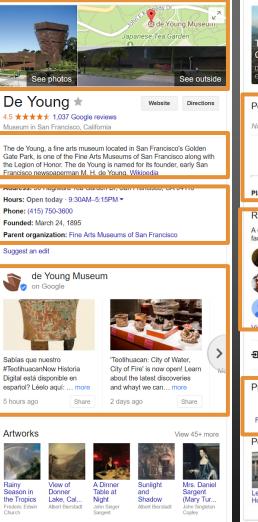

De Young \*

Website Directions

4.5 \*\*\*\*\* 1.071 Google reviews Museum in San Francisco, California

The de Young, a fine arts museum located in San Francisco's Golden Gate Park, is one of the Fine Arts Museums of San Francisco along with the Legion of Honor. The de Young is named for its founder, early San Francisco newspaperman M. H. de Young. Wikipedia

Address: 50 Hagiwara Tea Garden Dr, San Francisco, CA 94118

Hours: Closed today -

Phone: (415) 750-3600

Founded: March 24, 1895

Parent organization: Fine Arts Museums of San Francisco

Suggest an edit

Jade and greenstone were extremely valuable materials in ancient Teotihuacan and were prized for their color, which symbolically represented maize and agricultural fertility. ... more