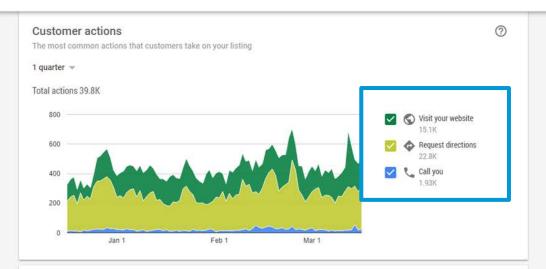

|                                                                              |                                                      |
| ۵                    | Settings                                                      |   | Dinner<br>No delivery                                 | Menu                                                                         | Builder                                              |
| 0                    | Support                                                       |   | Dessert<br>Table service                              |                                                                              |                                                      |



#### ≡ Google My Business





Manage locations

Settings

Support



#### Directions requests

The places where customers request directions to your business from

#### 1 quarter 🐨

| 96815 | 6,211 |
|-------|-------|
| 96814 | 1,441 |
| 96819 | 1,141 |
| 96826 | 614   |
| 96813 | 595   |
| 96817 | 361   |
| 96816 | 357   |
| 96734 | 291   |
| 96825 | 246   |
| 96822 | 204   |
| 96797 | 170   |
| 06744 | 121   |

## Customer Actions



#### ≡ Google My Business

🛱 Settings

Support

0

## **Email Notifications**

| Important updates                                                                                  |       |
|----------------------------------------------------------------------------------------------------|-------|
| Google may send you important updates about your account                                           |       |
|