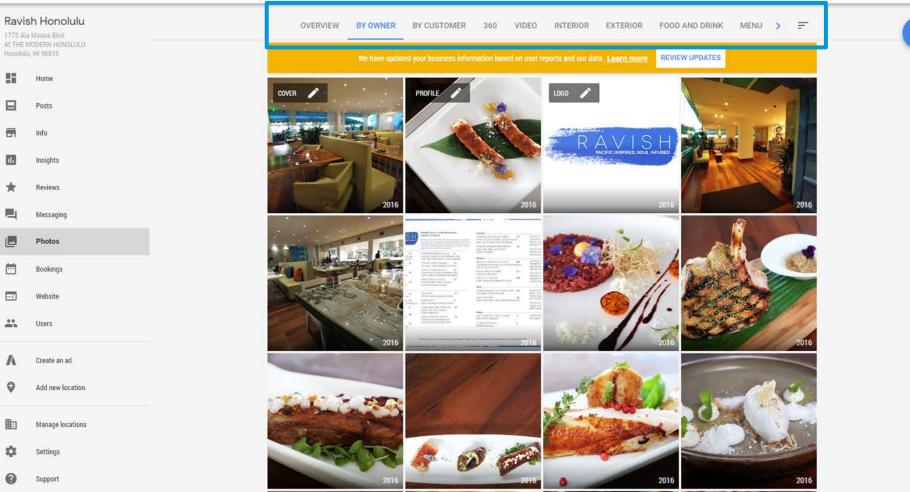

# Photos, Video & Posts

### Photo Best practices

- Only photos you own the rights to
- Upload primarily horizontal images at high resolution 4k or higher (3,840 x 2,160 pixels or about 8.3 megapixels)
- Bright colors high saturation
- High contrast light lights, dark darks
- Use good lighting indoors
- You may add text overlay up to 10% constrained to one edge