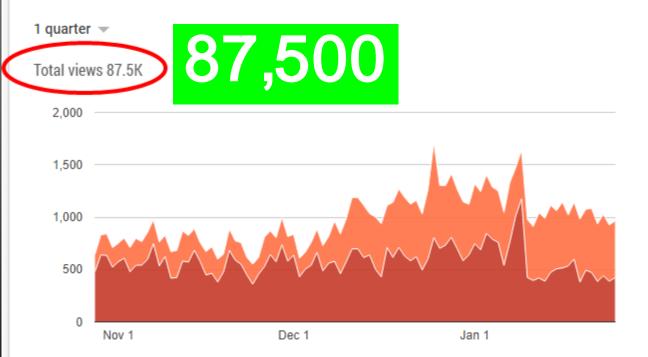

## Where customers view your business on Google

The Google services that customers use to find your business

Listing on Search 35.4K  $\bigcirc$ 