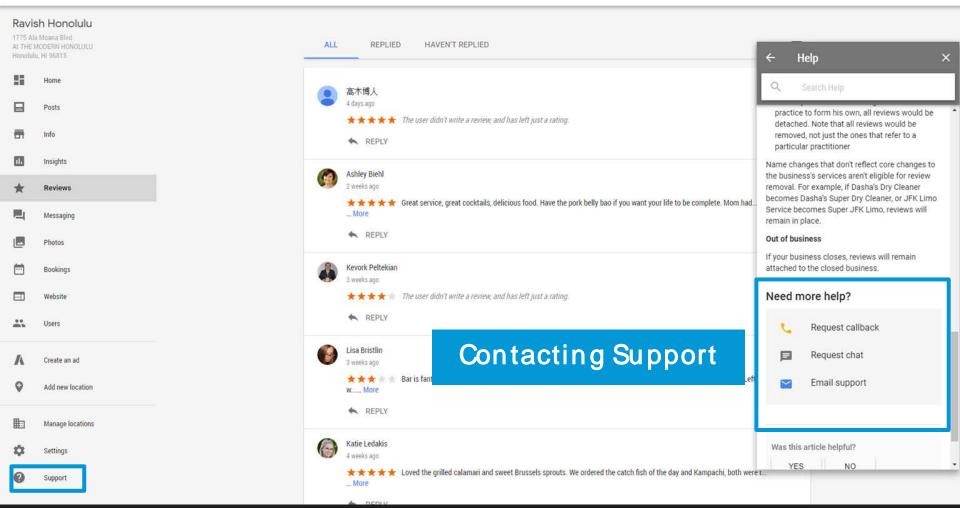

|       |
| Tips and updates about your posts on your Google listing.                                          |       |
| Feedback                                                                                           |       |
| Occasional opportunities to send product feedback to Google                                        |       |
| Mobile Notifications                                                                               |       |
| Google My Business mobile app                                                                      |       |
| Use the Google My Business mobile app to access your notifications settings for your mobile device |       |

#### Google My Business



#### ≡ Google My Business



# Reviews





All

### I Q

News Shopping Images More Settings Tools



About 315,000 results (0.76 seconds)

Maps



#### Sest Pacific rim restaurant in Honolulu, HI - Yelp

https://www.yelp.com/search?find\_desc=Pacific+Rim+Restaurant...Honolulu%2C... ▼ Reviews on Pacific rim restaurant in Honolulu, HI - Alan Wong's Restaurant, MW Restaurant, 3660 On the Rise, 53 By The Sea, Roy's Waikiki, The Myna Bird Tiki Bar, Wailele Manoa, Vintage Cave Club, Chez Kenzo Bar & Grill, Chef Chai.





| 5 | Home             |
|---|------------------|
|   | Posts NEW        |
| - | Info             |
|   | Insights         |
| * | Reviews          |
|   | Messaging        |
|   | Photos           |
|   | Website          |
| • | USEIS            |
| ٨ | Create an ad     |
| Ø | Add new location |
|