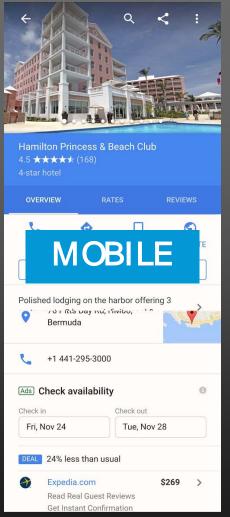

#### Hamilton Princess & Beach Club \* 4.5 \*\*\*\* 168 Google reviews Website Directions 4-star hotel Address: 76 Pitts Bay Rd, HM08, Bermuda Phone: +1 441-295-3000 Ads Check availability 0 Check in Fri, Nov 24 Check out I Tue, Nov 28 Expedia.com \$269 > Hotels.com \$269 - > Fairmont.com Official site \$269 - % B Booking.com \$269 - > View more rates Know this place? Answer quick questions Hotel details Set on Hamilton Harbour, this refined hotel surrounded by lush greenery is 14 minutes' walk from the Bermuda National Gallery and 6 km from lively Elbow Beach ... MORE V Send to your phone Send Review summary ③ Write a review Add a photo Rooms - 3.0 \*\*\*\* Rooms had views · Some guests commented the rooms were small &

Hamilton Princess & Beach Club \* 4.5 \*\*\*\* 168 Google reviews Website Directions 4-star hotel Address: 76 Pitts Bay Rd, HM08, Bermuda Phone: +1 441-295-3000 Ads Check availability 0 Check in Fri, Nov 24 Check out IT Tue, Nov 28 Expedia.com \$269 - 5 Hotels.com \$269 **SERP** B