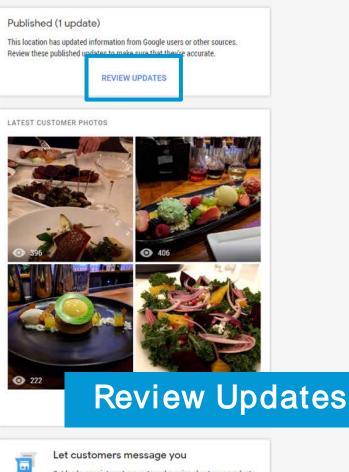

**III** O

v

1

i

12017 Google - Terms - Privacy Policy - Content Policy - Help - Get Android app - Get iPhone app

0/140

0 / 1,000

| 1775 Ala<br>At THE M | sh Honolulu<br>a Moana Blvd<br>MODERN HONOLULU<br>u, HI 96815 |   | Add special hours<br>(808) 943-5900                   | extensions phone                                                             |                                                      |
|----------------------|---------------------------------------------------------------|---|-------------------------------------------------------|------------------------------------------------------------------------------|------------------------------------------------------|
|                      | Home                                                          |   |                                                       | ← Back                                                                       |                                                      |
|                      | Posts                                                         | 0 | Website<br>www.RavishHonolulu.com                     | We have updated your business information based on                           | user reports and our data. Learn more REVIEW UPDATES |
| -                    | Info                                                          |   | Menu URL                                              |                                                                              |                                                      |
|                      | Insights                                                      |   | http://www.ravishhonolulu.com/dinr<br>sushi-menu.html | Add menu section                                                             |                                                      |
| *                    | Reviews                                                       |   | Order ahead URL                                       | Section name                                                                 |                                                      |
| 围                    | Messaging                                                     |   | Reservations URL                                      | Examples: Lunch, Dinner, Appetizers, Beverages                               |                                                      |
|                      | Photos                                                        |   | Add URL                                               | Add menu item<br>Enter at least one item per section. You can add more later |                                                      |
|                      | Bookings                                                      | × | Menu                                                  | Item name                                                                    | Item price (USD)                                     |
|                      | Website                                                       |   | Add or edit items                                     |                                                                              | 0/140                                                |
| •                    | Users                                                         |   | Accessibility                                         | Item description                                                             |                                                      |
| ٨                    | Create an ad                                                  |   | Wheelchair accessible entrance                        |                                                                              | 0/<br>CANCEL ADD                                     |
| Q                    | Add new location                                              |   | Amenities<br>Bar onsite<br>Not good for kids          |                                                                              |                                                      |
|                      | Manage locations                                              |   | Dining options                                        |                                                                              |                                                      |
| ۵                    | Settings                                                      |   | Dinner<br>No delivery                                 | Menu                                                                         | Builder                                              |
| 0                    | Support                                                       |   | Dessert<br>Table service                              |                                                                              |                                                      |