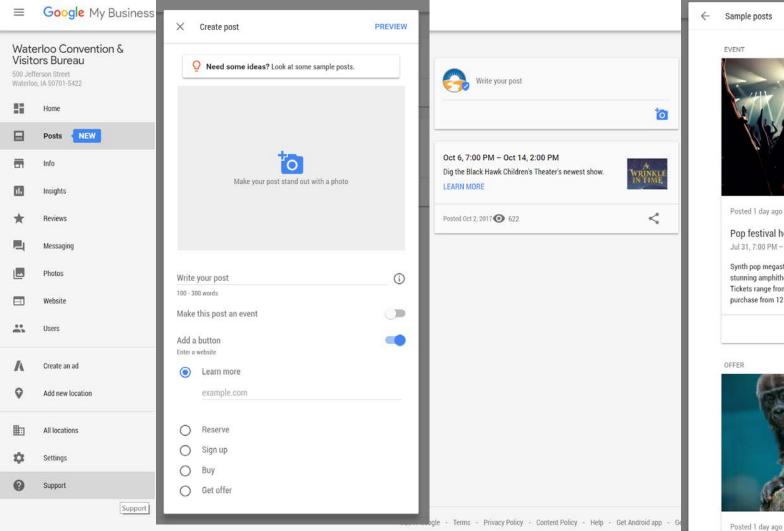

# Photos, Video & Posts

### Photo Best practices

- Only photos you own the rights to
- Upload primarily horizontal images at high resolution 4k or higher (3,840 x 2,160 pixels or about 8.3 megapixels)
- Bright colors high saturation
- High contrast light lights, dark darks
- Use good lighting indoors
- You may add text overlay up to 10% constrained to one edge

### Photo Don'ts

- Photoshop images apart from color corrections (compositing images, collage, adding or removing elements)
- Upload blurry images, muddy colors or off-kilter/out of frame shots

Porky

h

4

m

### **NEW!** Video

- Android devices only (for now)
- 10 seconds capture
- 30 seconds uploaded
- Can include audio
- Great way to feature your business
- (Local Guides Only)

Pop festival headliner announced! Jul 31, 7:00 PM - Aug 1, 12:00 AM

Synth pop megastar Jilly Louise will perform in our stunning amphitheater on at the end of the month. Tickets range from \$60-\$160, and are available for purchase from 12 PM EST today.

BUY

Posted 1 day ago