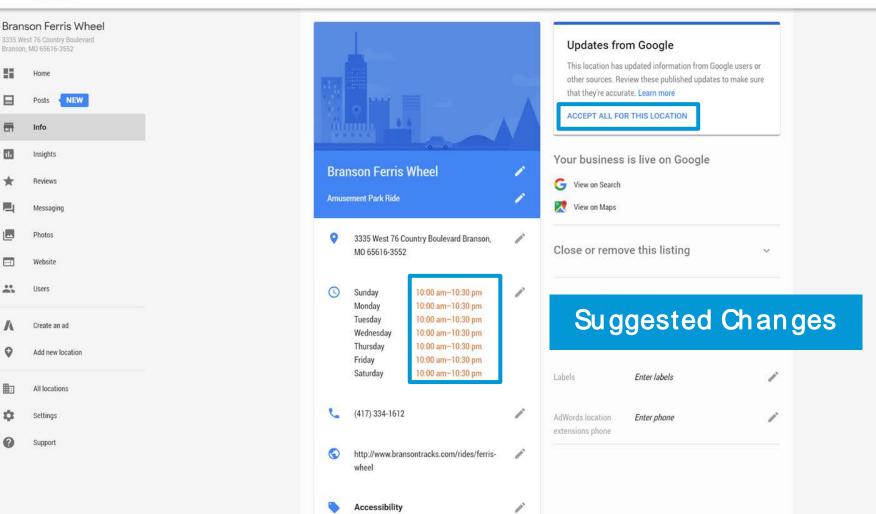

#### Know this place? Answer quick questions

News

Settings

J Q

Tools

....

About 189,000 results (0.91 seconds)

| Edit info                                                                                                              | Create post                                                                 | Add pho                           | to Reviews                                                                                                            | 5           |
|------------------------------------------------------------------------------------------------------------------------|-----------------------------------------------------------------------------|-----------------------------------|-----------------------------------------------------------------------------------------------------------------------|-------------|
| op things to do                                                                                                        |                                                                             |                                   |                                                                                                                       |             |
| Are you open on<br>Veterans Day<br>(Observed)?<br>Save your customers the<br>trouble of checking your<br>holiday hours | Are you ope<br>Veterans Da<br>Save your ou<br>trouble of ch<br>holiday hour | ay?<br>stomers the<br>ecking your | New review<br>David Jackson<br>in the last week<br>***** Great view<br>of the Branson area,<br>prices are pretty high | 10724<br>10 |
| YES NO                                                                                                                 | YES                                                                         | NO                                | READ AND REPLY                                                                                                        | Î           |