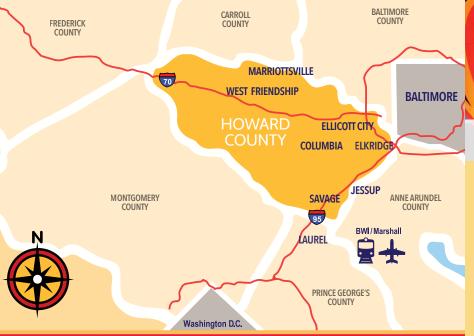

# HOWARD COUNTY, MARYLAND

The Road Between Our Nation's Capital & Baltimore City
Runs Through **Howard County**, **M** 

Howard County offers affordable hotel facilities and unique meeting venues to accommodate your meeting and event needs. With over 124,000 square feet of meeting space and more than 3,600 sleeping rooms, you're sure to find the perfect venue! Your attendees will enjoy the many options Howard County has to offer, from Columbia's world class shopping to Old Ellicott City's historic district lined with antique shops, boutiques and cozy restaurants. Specializing in agricultural farm land, visual and performing arts, history and signature festivals, Howard County will provide your guests with the best in fun and entertainment. Located in the heart of Maryland, just off Interstate 95, Interstate 70 and Route 29, and only 15 minutes from the Baltimore/Washington International Thurgood Marshall Airport. Whether your event is large or small, our experienced sales team will assist you with site selection and conference services.