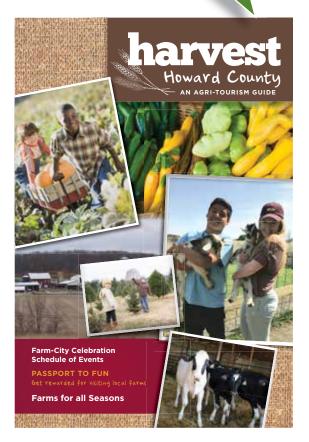

## harvest Howard County AN AGRI-TOURISM GUIDE

Custom Media Options, in partnership with Howard County Agriculture & Economic Development and Howard County Tourism and Promotion, is publishing a customized farming and agriculture magazine. **2017 Harvest-Howard County** will share the rich history of Howard County agriculture and the benefits to our local economy. Plus, this magazine will highlight the fast growing agri-tourism operations, on-site farm stands, pick-your-own fruit and vegetables locations, family Christmas tree farms, farm listings, seasonal feature articles, CSA and farmers' market guides, events and more. It will feature restaurants which purchase from local farms to provide farm-to-table menus and will update you on the newest local distilleries and breweries.

**Distribution:** 15,000 copies distributed at the Howard County Fair, local tourism visitors centers, libraries, local farms, farmers' markets, distilleries, farm-to-table restaurants, Farm City farm events, Maryland Sheep and Wool Festival, targeted local businesses, thru Economic Development offices and more.

Plus, digital guide is on Howard County Tourism and Economic Development's websites.

**Publishes:** August 2017

Ad Rates & Sizes: Full Color Included

| Ad Size       | Dimension   | Rate                |
|---------------|-------------|---------------------|
| Back Cover*   | 5.75"x 9"   | \$1,595             |
| Inside Back*  | 5.75"x 9"   | <sup>\$</sup> 1,495 |
| Inside Front* | 5.75"x 9"   | \$1,495             |
| Page 3*       | 5.75"x 9"   | \$1,495             |
| Full*         | 5.75"x 9"   | \$995               |
| 1/2 V         | 2.5"x 9"    | \$495               |
| 1/2 H         | 5.75"x 4.3" | \$495               |
| 1/4           | 2.65"x 4.3" | \$295               |