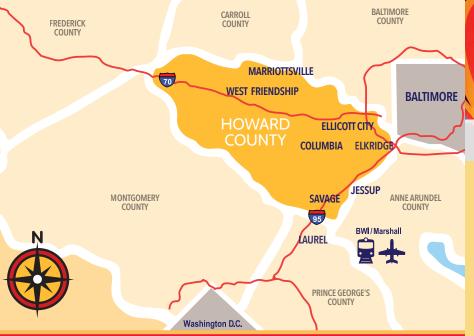

# HOWARD COUNTY, MARYLAND

The Road Between Our Nation's Capital & Baltimore City
Runs Through Howard County, MD

Howard County offers affordable hotel facilities and unique meeting venues to accommodate your meeting and event needs. With over 124,000 square feet of meeting space and more than 3,600 sleeping rooms, you're sure to find the perfect venue! Your attendees will enjoy the many options Howard County has to offer, from Columbia's world class shopping to Old Ellicott City's historic district lined with antique shops, boutiques and cozy restaurants. Specializing in agricultural farm land, visual and performing arts, history and signature festivals, Howard County will provide your guests with the best in fun and entertainment. Located in the heart of Maryland, just off Interstate 95, Interstate 70 and Route 29, and only 15 minutes from the Baltimore/Washington International Thurgood Marshall Airport. Whether your event is large or small, our experienced sales team will assist you with site selection and conference services.