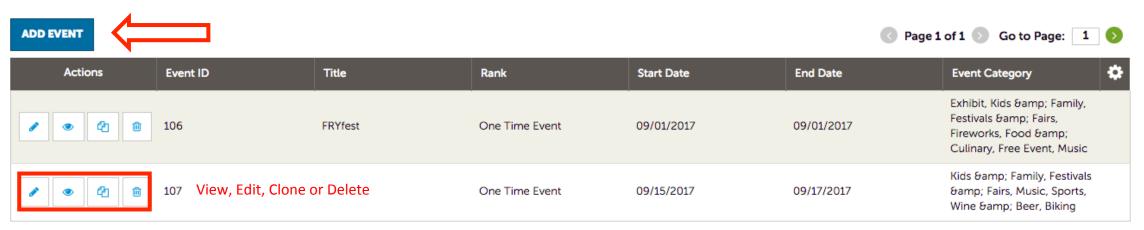

Page 1 of 1 Go to Page: 1

| Title        | Rank           | Start Date | End Date   | Event Category                                                                                                      | * |
|--------------|----------------|------------|------------|---------------------------------------------------------------------------------------------------------------------|---|
| FRYfest      | One Time Event | 09/01/2017 | 09/01/2017 | Exhibit, Kids & Damp; Family,<br>Festivals & Damp; Fairs,<br>Fireworks, Food & Damp;<br>Culinary, Free Event, Music |   |
| Jingle Cross | One Time Event | 09/15/2017 | 09/17/2017 | Kids & Bamp; Family, Festivals & Bamp; Fairs, Music, Sports, Wine & Bamp; Beer, Biking                              |   |