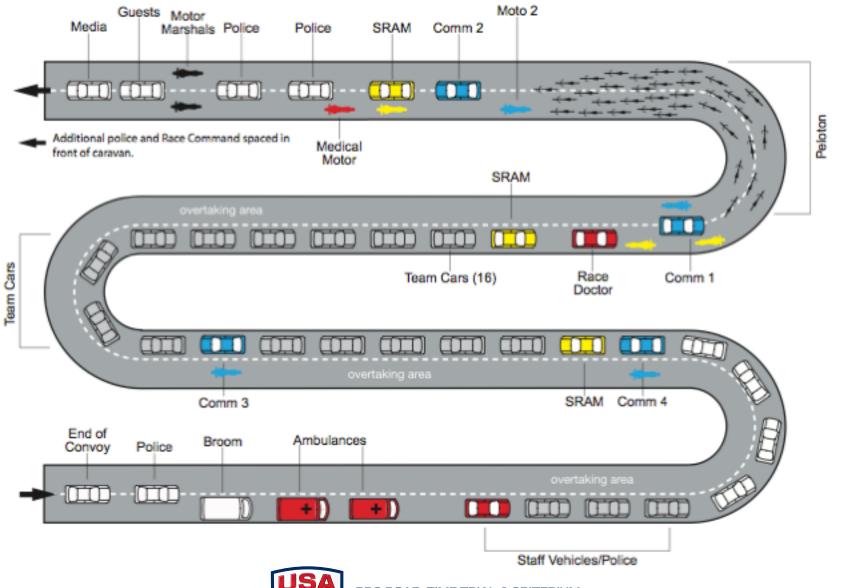

## **Traffic Management**

- Knoxville PD lead Agency
- Total Road Closure
- Same Direction Traffic
- Crossing Traffic
- Head On Traffic
- Driveways / Parking Lots