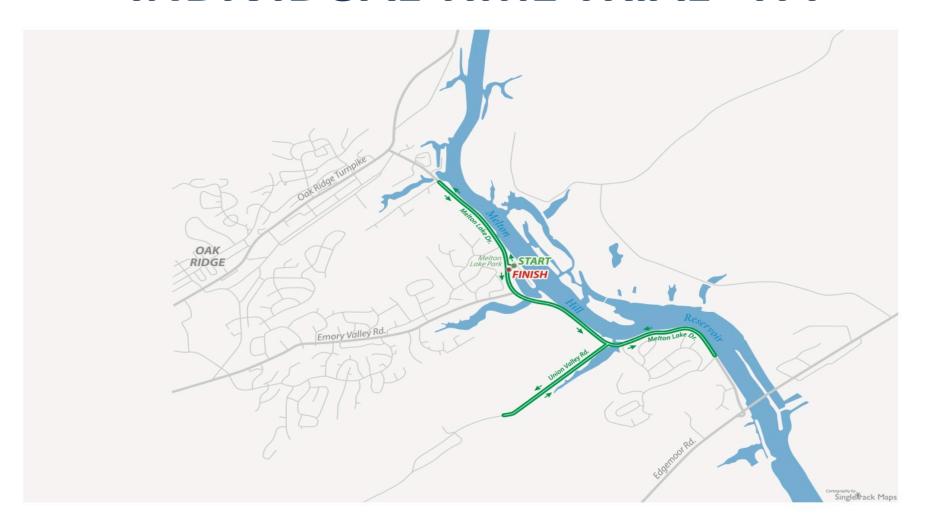

#### ITT - Venue Map

#### INDIVIDUAL TIME TRIAL —ITT

Women 9:15a 14.0 mi - 2 Laps Men 12:30p 20.5 mi - 3 Laps