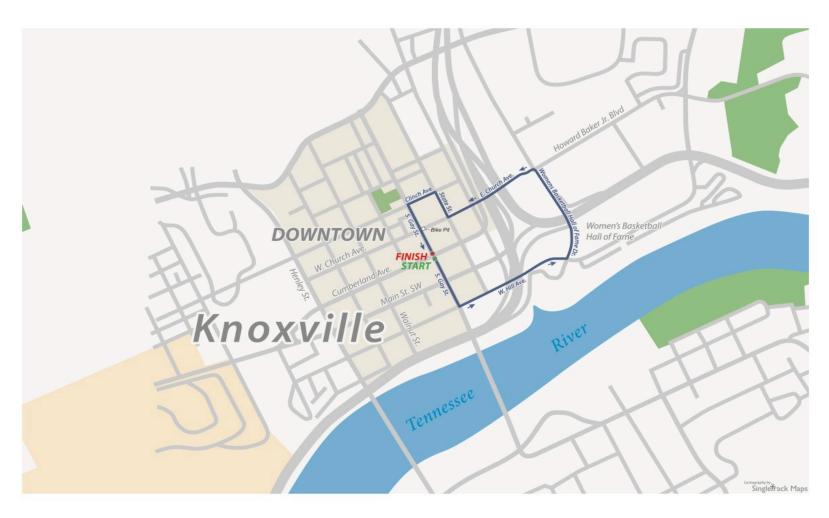

#### Criterium and Road Race Venue Map

Doc Auto.

### **CRITERIUM**

Women 6:15pm - 75 minutes Men 7:45p - 90 minutes

Laps:

Women: 9:00am - 63 mi

8 Laps

Men: 1:15pm - 109 mi 14 Laps