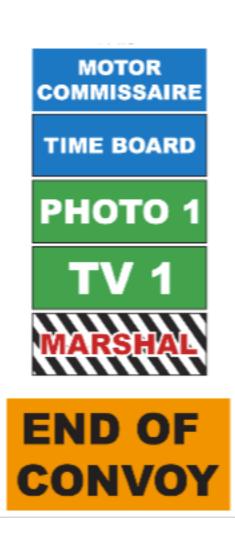

## **Traffic Management**

- Knoxville PD lead Agency
- Total Road Closure
- Same Direction Traffic
- Crossing Traffic
- Head On Traffic
- Driveways / Parking Lots

## **Being a Course Marshal**

- Dress to be comfortable and bring food/water
- Use common sense....the handbook can't tell you everything
- The safety of the riders, spectators, and traffic depends on you.
- In some cases you will be supporting law enforcement
- Watch for people leaning into the course to get that "perfect picture"
- Be on the alert for the sounds of cars or start of an engine.