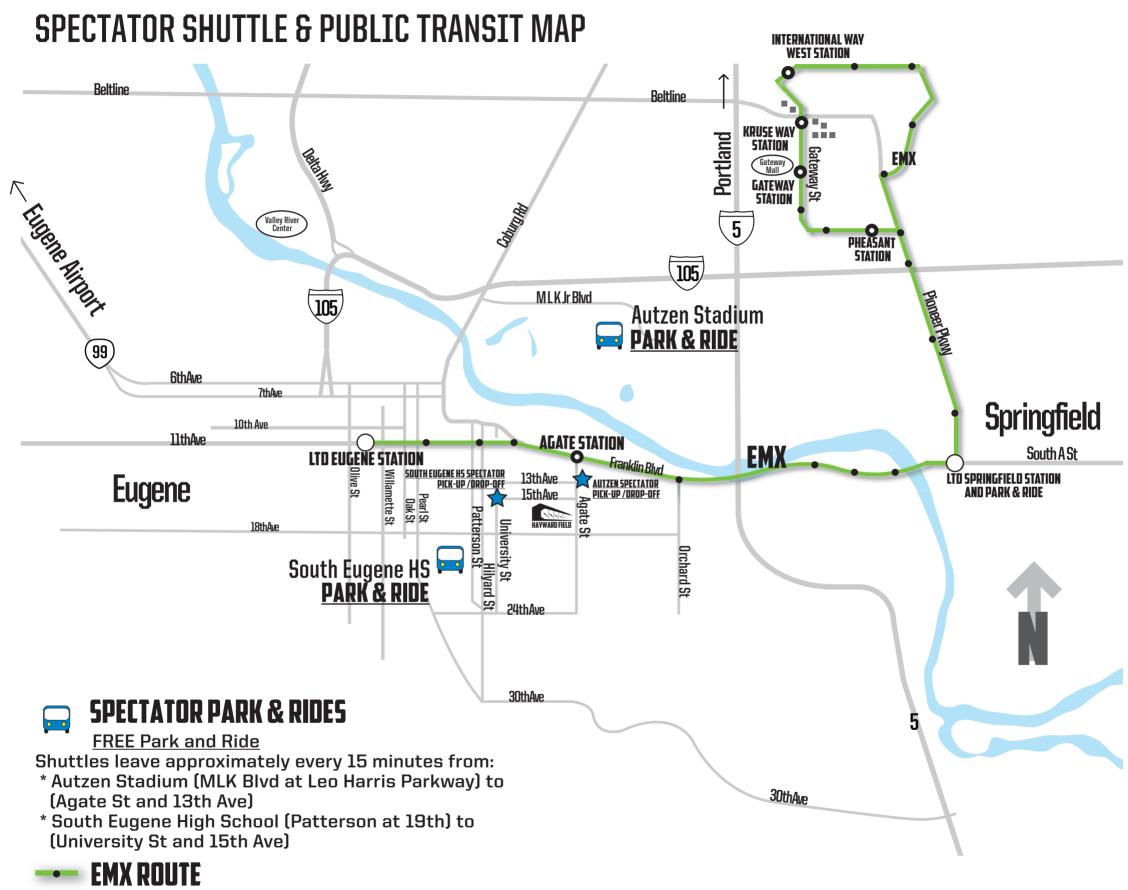

## **2016 OLYMPIC TEAM TRIALS** TRACK & FIELD

Fans with tickets or credentials ride free on the EmX and on any LTD city bus route. For more information on LTD bus service check out: Itd.org or call 541.687.5555-Service is every 15 minutes.