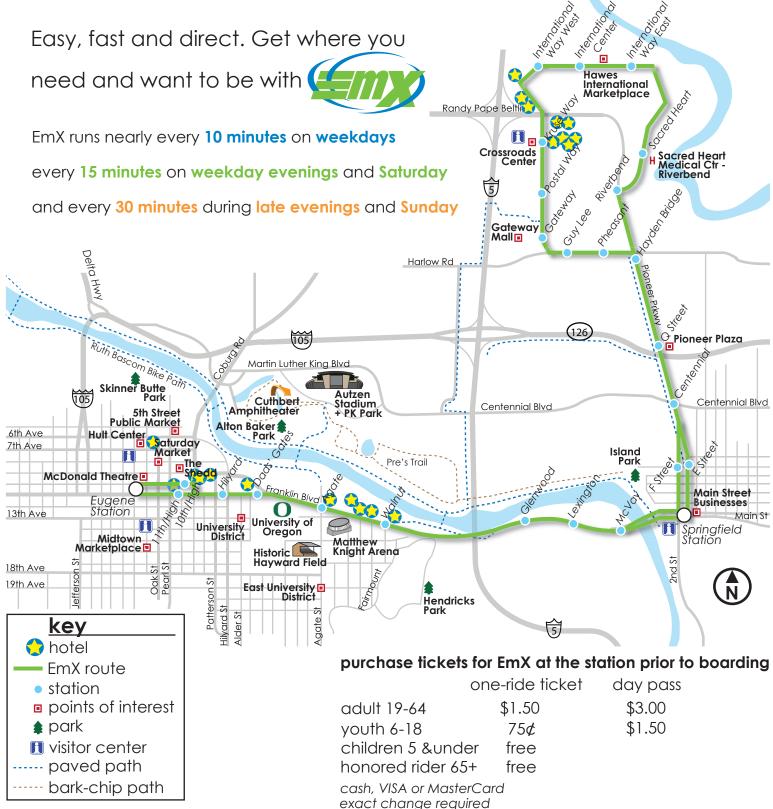

scan with smartphone QR code reader app for route and schedule details

## Points of Interest

5th Street Public Market near Eugene Station open daily

cafes
fine dining
beauty & health
specialty foods
fashion
home & gifts

296 East 5th Ave 5stmarket.com

Hult Center near Eugene Station check event calendar

performing arts concerts

1 Eugene Center hultcenter.org

Saturday Market near Eugene Station every Saturday

> local crafts food booths live music farmers' market

126 East 8th Ave eugenesaturdaymarket.org

McDonald Theatre
near Eugene Station
check event calendar

performing arts concerts

1010 Willamette St mcdonaldtheatre.com

Midtown Marketplace
near Eugene Station
open daily

bistro & coffee shop fine dining specialty foods

between 15th & 18th Ave on Willamette St The Shedd
near 10th/11th & High St Station
check event calendar
performing arts
concerts
868 High Street

University District near Dads' Gates Station open daily

ofam.org

cafes
bar & grills
coffee shops
international restaurants
clothing stores
electronics
book stores
university related retail
around 13th Ave & Alder St

East University District near Agate Station open daily

pastry & coffee shop
ice cream
food carts
fine dining
family dining
bistro
around 18th Ave & Agate St

Main Street businesses near Springfield Station open daily

cafes & coffee shops gifts & retail beauty

museums and theaters
Springfield Visitor Center

between Pioneer Pkwy W & 7th Ave on Main St

Pioneer Plaza
near Q Street Station
open daily
family dining
retail & services
Q Street & Pioneer Pkwy E

Gateway Mall
near Gateway Station
open daily
family dining
food court
gifts & retail
movie theater
3000 Gateway St
gatewaymall.com

Crossroads Center near Kruse Way Station open daily

family dining casual dining electronics & home retail

Travel Lane County Adventure Center

**Adventure Center** 3300 Gateway St

Hawes Int. Marketplace near International Center Station open Mon-Sat

grill & lounge coffee shop

400 International Way

Walking from Agate Station