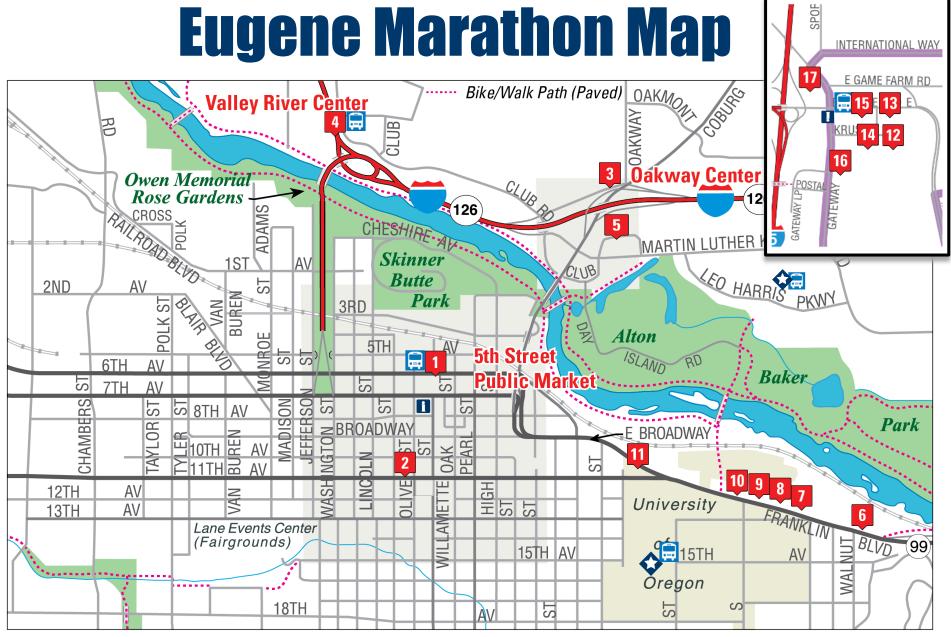

This map offers an overview of locations that will be helpful for Eugene Marathon participants. Area hotels, shuttle information, and event venue are featured on this map. For directions, we recommend using a more detailed map or your GPS

## **Area Hotels**

- 1. Hilton Eugene 66 E 6<sup>th</sup>, Eugene 541.342.2000 SHUTTLE LOCATION
- 2. **Home2 Suites** 102 W 11<sup>th</sup> Ave, Eugene 541.342.3000
- Hyatt Place
   333 Oakway Rd, Eugene
   541.343.9333
- 4. Valley River Inn 1000 Valley River Way, Eugene 541.743.1000 SHUTTLE LOCATION
- 5. **EVEN Hotel**2133 Centennial Plaza, Eugene
  541.342.3836
- Holiday Inn Express & Suites-Eugene 2117 Franklin Blvd, Eugene 541.342.1243

- 7. Days Inn Eugene Downtown/University 1859 Franklin Blvd, Eugene 541.342.6383
- 8. **University Inn & Suites** 1857 Franklin Blvd, Eugene 541.342.4804
- 9. **Best Western Greentree** 1759 Franklin Blvd, Eugene 541,485,2727
- 10. **Best Western New Oregon** 1655 Franklin Blvd, Eugene 541683.3669
- 11. **Phoenix Inn & Suites** 850 Franklin Blvd, Eugene 541.344.0001
- Holiday Inn Eugene-Springfield 919 Kruse Way, Springfield 541.284.0707
- Courtyard by Marriott Eugene Springfield
   3443 Hutton St, Springfield
   541.726.2121
- 14. **Best Western Grand Manor Inn** 971 Kruse Way, Springfield 541.726.4769

- 15. Holiday Inn Express & Suites Eugene/Springfield 3480 Hutton St, Springfield 541.746.8471 SHUTTLE LOCATION
- 16. **Super 8**3315 Gateway St, Springfield
  541.579.2692
- Hilton Garden Inn Eugene-Springfield
   3528 Gateway St, Springfield
   541.736.3000

### **Visitor Information**

- Travel Lane County 754 Olive St, Eugene 541.484.5307
- Adventure Center
  3312 Gateway St, Springfield
  541,484,5307

### **Shuttle Locations**

Hilton Eugene 66 E 6th, Eugene 541.342.2000

Shuttles load on the 7th St. side of the hotel. Free parking available downtown in city parking garages and streets on Sunday.

Valley River Inn 1000 Valley River Way, Eugene 541.743.1000

Free parking available at hotel and the south-east corner of the mall parking lot.

Holiday Inn Express & Suites Eugene/Springfield 3480 Hutton St, Springfield 541,746,8471

Parking is not available at this shuttle stop. Participants staying in surrounding hotels or being dropped off may access this shuttle location.