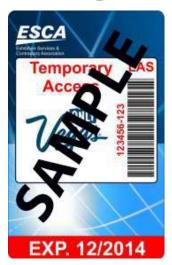

## wis.esca.org

The cost of the badges is as follows:

ESCA Member Full-Time Employee \$18.00 Badge life 3 years from date of issue

All Others \$25.00 Badge life 3 years from date of issue

ESCA Temporary Access Badge \$10.00 Badge life is 1 calendar year

ESCA Non-member Temporary Access

Badge \$13.00 Badge life is 1 calendar year

#### TEMPORARY BADGES DO NOT HAVE PHOTOS