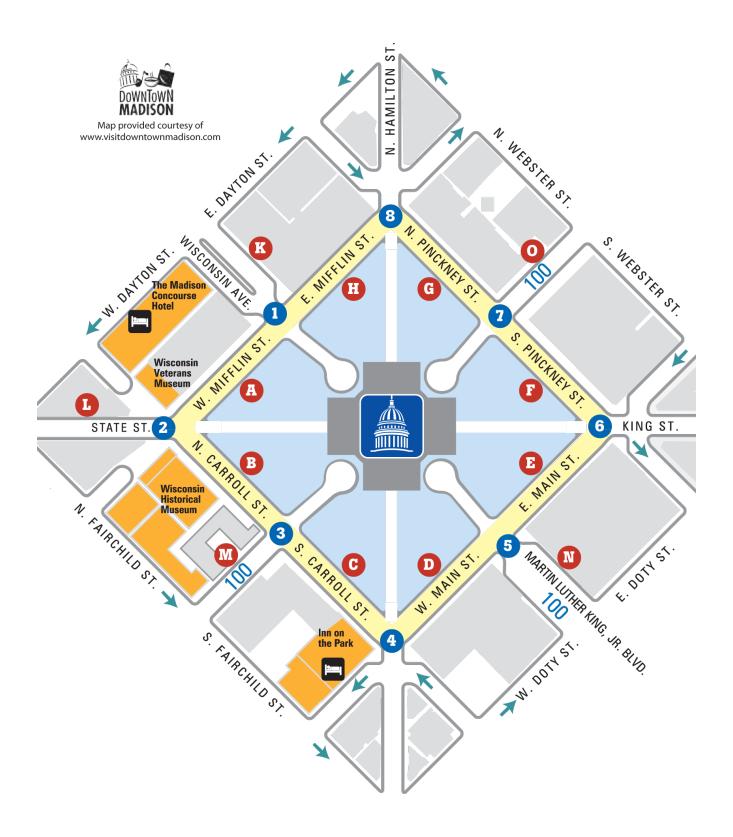

# Happening around the Square

| 9:30am – 4:30pm   | 8   | Rooftop Skating Rink at the MADISON CHILDREN'S MUSEUM                     |
|-------------------|-----|---------------------------------------------------------------------------|
| 9:30am – 10:30am  | 1   | MOVIN' SHOES Frosty 1.5 Mile Dog Jog/Walk presented by STARION FINANCIAL  |
| 10:00am – 4:00pm  | 7   | DREAMBANK Winter Village – Ice Hockey, Curling, Snowboard and Ice Skating |
| 10:00am – 4:00pm  | 2/8 | Snow Carving - Watch Artists Create Frozen Works of Art                   |
| 10:30am – 10:50am | 1   | MOVIN' SHOES Frosty Kids Fun Run presented by STARION FINANCIAL           |
| 11:00am – 12:00pm | 1   | MOVIN' SHOES Frosty 5K Run/Walk presented by STARION FINANCIAL            |
| 11:00pm – 1:00pm  | 8   | Winter Games on the Rooftop at the MADISON CHILDREN'S MUSEUM              |
| 12:00pm – 2:00pm  | 2   | Ice Carving Show presented by BID and GSSBA                               |
|                   |     |                                                                           |

## **On-Snow Events**

| 10:00am – 4:00pm  | Ν | Capitol Sledding Hill                                                             |
|-------------------|---|-----------------------------------------------------------------------------------|
| 10:00am – 4:00pm  | D | FONTANA SPORTS Snowshoe Station                                                   |
| 10:00am – 4:00pm  | Е | FONTANA SPORTS Nordic Fun Zone – Experience Cross-Country Skiing                  |
| 9:45am – 10:45am  | 1 | Skijoring Race – Experience Cross-Country Skiing with your Dog                    |
| 11:00am – 12:00pm | 1 | Public Cross-Country Skiing presented by UW HEALTH & UNITY HEALTH INSURANCE       |
| 12:00pm – 1:00pm  | 1 | Snowshoe Scurry on the Square - Snowshoe Race presented by FONTANA SPORTS         |
| 1:00pm – 2:00pm   | 1 | Public Cross-Country Skiing presented by UW HEALTH & UNITY HEALTH INSURANCE       |
| 2:30pm – 7:30pm   | 1 | SUBARU Wisconsin High School State Championships – Cross Country Ski Race         |
| 8:00pm – 9:00pm   | 1 | U.S. Fat Bike Criterium National Championships presented by VERONA FITNESS STUDIO |
|                   |   |                                                                                   |

# Happening around the Square

| 9:00am – 2:00pm  | 2/8 | Snow Carving - Watch Artists Create Frozen Works of Art                   |
|------------------|-----|---------------------------------------------------------------------------|
| 9:30am – 4:30pm  | 8   | Rooftop Skating Rink at the MADISON CHILDREN'S MUSEUM                     |
| 11:00am – 1:00pm | 8   | Rooftop Icicle Festival at the MADISON CHILDREN'S MUSEUM                  |
| 11:00am – 4:00pm | 7   | DREAMBANK Winter Village – Ice Hockey, Curling, Snowboard and Ice Skating |

### **On-Snow Events**

| 10:00am – 10:15am | 1 | SUBARU Wisconsin High School State Championships – Cross Country Ski Race   |
|-------------------|---|-----------------------------------------------------------------------------|
| 10:15am – 10:30am | 1 | SUBARU Wisconsin Middle School State Championships – Cross Country Ski Race |
| 10:00am – 2:00pm  | Ν | Capitol Sledding Hill                                                       |
| 11:00am – 3:00pm  | D | FONTANA SPORTS Snowshoe Station                                             |
| 11:00am – 3:00pm  | Е | FONTANA SPORTS Nordic Fun Zone - Experience Cross-Country Skiing            |
| 11:00am – 12:00pm | 1 | Public Cross-Country Skiing presented by UW HEALTH & UNITY HEALTH INSURANCE |
| 12:30pm – 1:00pm  | 1 | SUBARU Wisconsin Middle School State Championships Sprint Finals            |
| 1:00pm – 3:00pm   | 1 | SUBARU Wisconsin High School State Championships Sprint Finals              |
| 3:00pm – 4:00pm   | 1 | Public Cross-Country Skiing presented by UW HEALTH & UNITY HEALTH INSURANCE |
|                   |   |                                                                             |