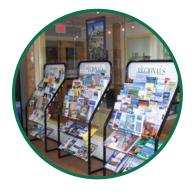

#### FLOOR DISPLAY

The floor display exhibits are an illuminated free-standing unit with space for brochures.

Exhibits are based on availability.

\$350 - \$1,200/year

#### **BROCHURE DISPLAY RATES**

All Seven Visitor Centers: \$135/year

(Rates are subject to change)

Yarmouth \$20 Calais \$15 Kittery \$40 Fryeburg \$15 Houlton \$15

Hampden North \$15 Hampden South \$15