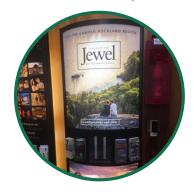

#### **WALL DISPLAY**

Wall displays are illuminated unit on a wall in our visitor centers. Wall displays are based on availability.

\$350 - \$750/year