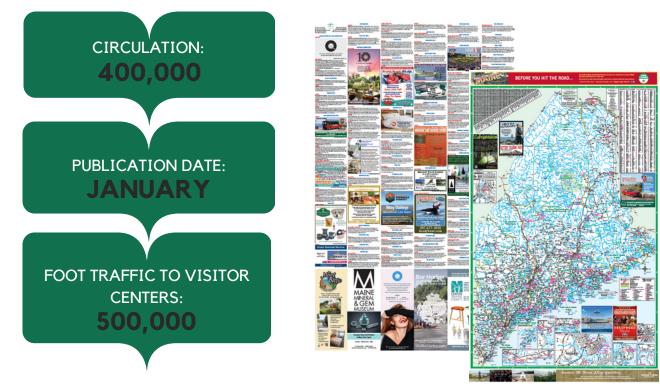

### OFFICIAL STATE HIGHWAY MAP

The Official State Highway Map is a great opportunity to reach travelers both before and once they arrive! Anyone who requests visitor information from us is sent a copy of the Highway Map with the Maine Invites You Travel Planner. These maps are also available in our 7 State Visitor Information Centers.

## **DISTRIBUTION ACROSS U.S., CANADA & EUROPE**

AD RATES (Rates are subject to change)

| TROIT OF MAI        |         |
|---------------------|---------|
| top & bottom banner | \$2,200 |
| horizontal          | \$1,775 |
| vertical            | \$1,320 |

BACK OF MAP

back cover.........\$5,500 inside panels......\$2,200 vertical.....\$825

**BACK OF MAP** 

horizontal.....\$700 basic unit listing.....\$475 additional locations.....\$300

EDONT OF MAD

### **VISITOR INFORMATION CENTERS**

Maine's state information centers are great places to stop, stretch, and browse a wealth of brochures on Maine travel destinations.

These centers are conveniently located for travelers at specific crossroads and entry points around the state of Maine. These information centers are staffed with travel counselors to help answer questions and enhance the Maine experience. The 7 State Visitor Information Centers receive a *half a million visitors each year*, providing you with the best audience to showcase your business!