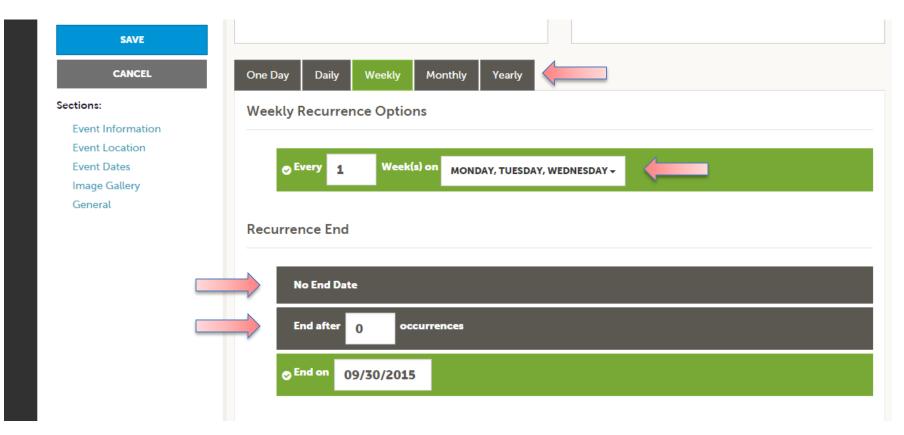

### Collateral – Special Calendar of Events (cont'd)

The Calendar of Events has a recurrence model built in. You can make your event a onetime event, daily, weekly, monthly, or yearly. If it is not a one day event, you can choose your recurring days of the event. Depending upon if it is daily, weekly, monthly, or yearly, your recurrence may change. At the bottom of the recurrence section, you can choose to end your event after a certain number of occurrences or on a specified date