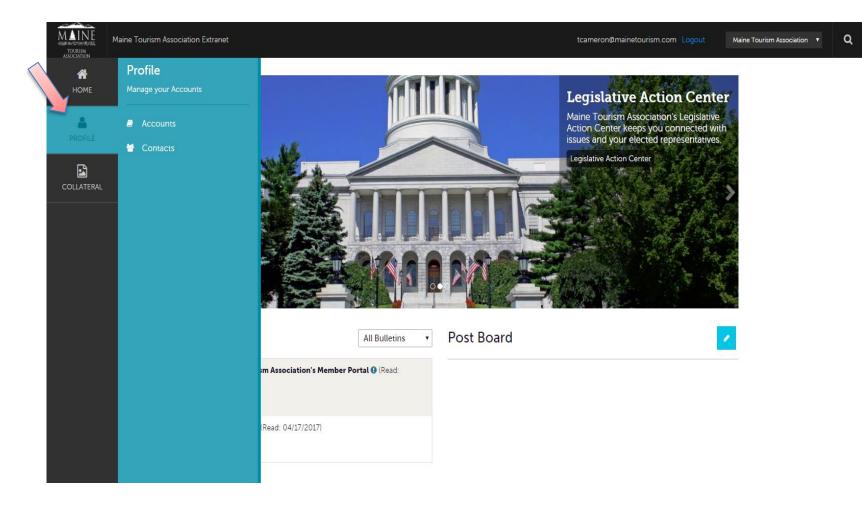

### Home Screen Navigation (cont'd)

Clicking the **Member Profile** icon displays a property's information, such as contacts, phone numbers and addresses.

#### Home Screen Navigation (cont'd)

Clicking the **Collateral** icon, displays options for your website listing, special offers, calendar of events, media (i.e. images), occupancy data, and material requests from Maine Tourism Association.