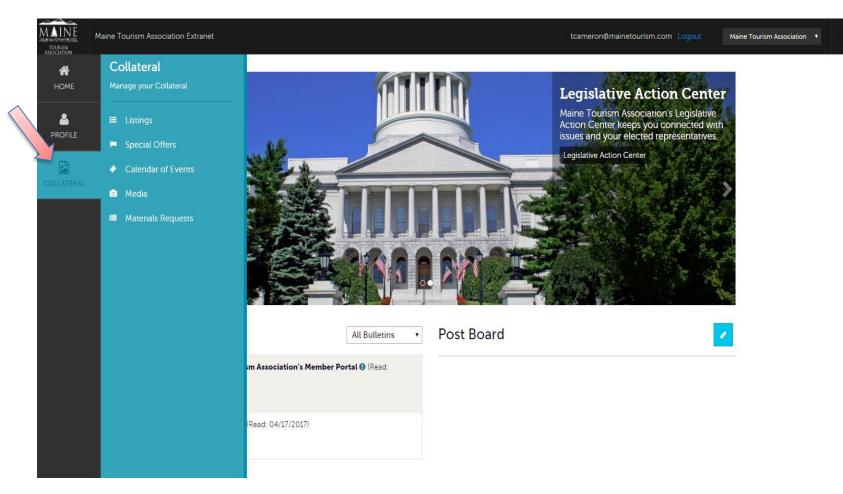

#### Home Screen Navigation (cont'd)

Clicking the **Collateral** icon, displays options for your website listing, special offers, calendar of events, media (i.e. images), occupancy data, and material requests from Maine Tourism Association.

After you click the **Collateral icon** and then **Listings**, you will be presented with your property's listings. The pencil icon will allow you to edit your listing information. By clicking the eyeball icon, you can view your listing information. You can also create a new listing by clicking the Add Listing button.