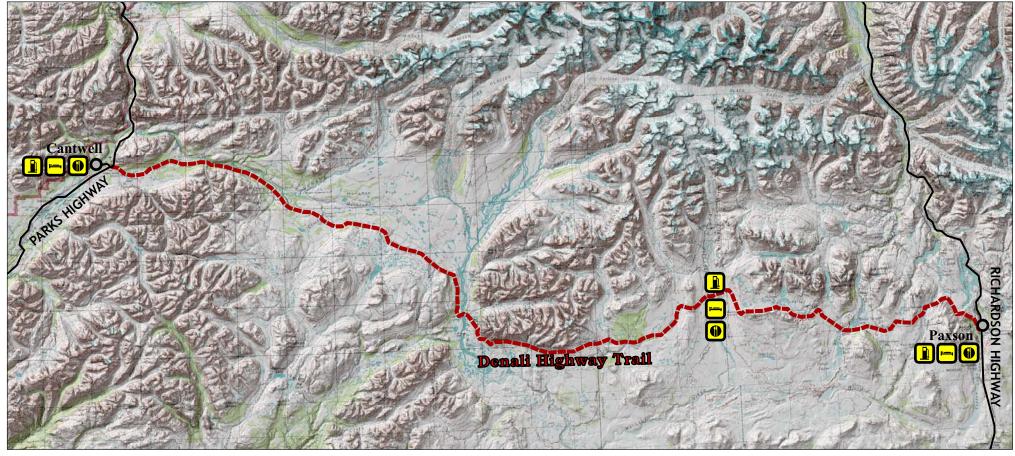

## **SnowTRAC Grooming Pool**

Denali Highway Trail

## State of Alaska SnowTRAC Program

Department of Natural Resources

Division of Parks and

Outdoor Recreation

This map represents trails groomed by Snow-TRAC grantees. Snow-TRAC is a trail grooming program funded by snowmobile registration fees. Not all of the trails on this map may be groomed at any particular time. Please contact the following agencies or groups for up to date trail grooming information.

Northern Area State Parks Office: (907) 451-2695

Denali Highway Trail Club: (907) 822-5444

(907) 822-5444 denalihighwaytrailclub@starband

Trail locations were derived from a variety of sources including (a) maps provided by grooming pool grantees, (b) GPS tracs provided by grooming pool grantees, and (c) easement locations provided by DNR.