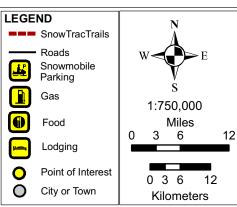

## State of Alaska SnowTRAC Program

Department of Natural Resources

Division of Parks and

Outdoor Recreation

This map represents trails groomed by Snow-TRAC grantees. Snow-TRAC is a trail grooming program funded by snowmobile registration fees. Not all of the trails on this map may be groomed at any particular time. Please contact the following agencies or groups for up to date trail grooming information.

Northern Area State Parks Office: (907) 451-2695

Denali Highway Trail Club: (907) 822-5444

(907) 822-5444 denalihighwaytrailclub@starband

Trail locations were derived from a variety of sources including (a) maps provided by grooming pool grantees, (b) GPS tracs provided by grooming pool grantees, and (c) easement locations provided by DNR.