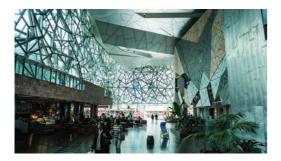

### Federation Square and Flinders Street Station

Overlooking Melbourne's iconic railway station, Flinders Street Station, you will find Federation Square, which has become one of the most visited attractions in Melbourne. As a home to major cultural attractions, worldclass events, tourism experiences and an exceptional array of restaurants, bars and specialty stores, this modern piazza has become the city's meeting place.

Federation Square is home to some of the best venues in Melbourne and hosts more than 2,000 events each year. Located in the city centre and with a unique mix of indoor and outdoor spaces available for hire it makes it an ideal location for festivals, concerts, conferences, markets, exhibitions, fashion shows and more. All venues offer a full range of event management services including: catering, cleaning, security, audio-visual and multimedia production.

Federation Square has been internationally recognised as a centre for innovation and creativity, where a wide range of successful arts and cultural festivals take place throughout the year. Combined with the popularity and beauty of its gardens and river, the piazza has become a contemporary world site and Melbourne's inspirational public space.

Visit: federationsquare.com.au