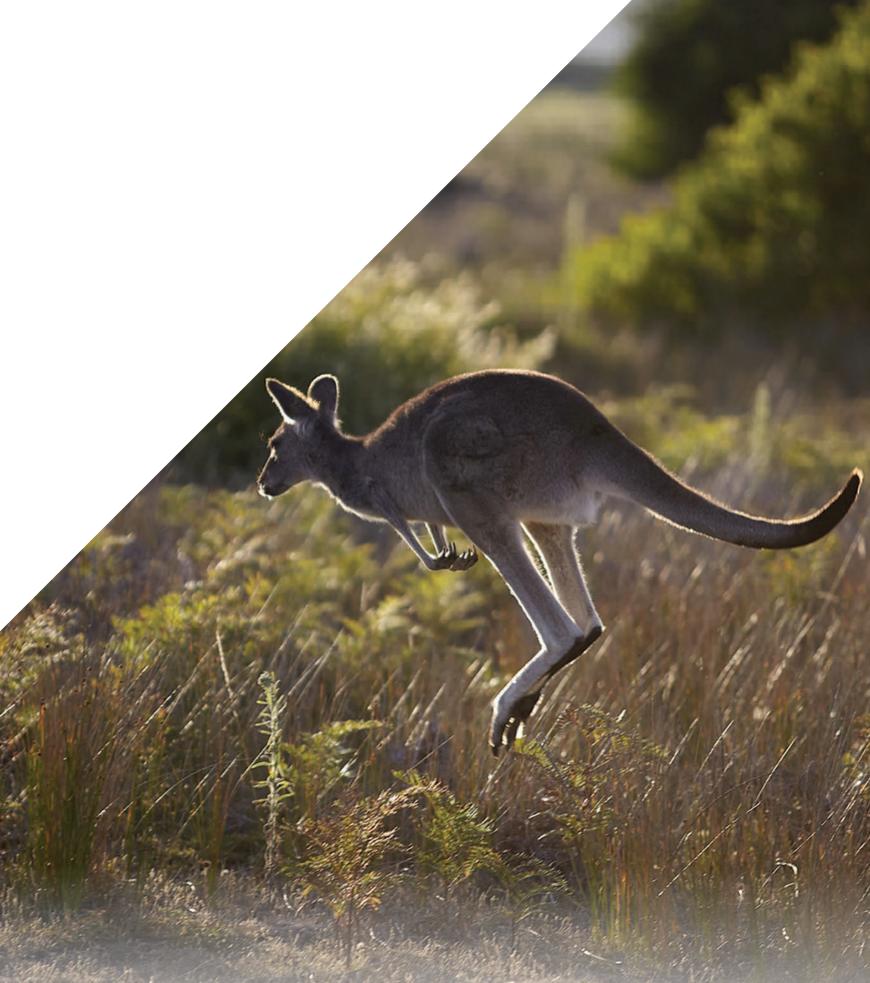

# NATURE AND WILDLIFE

### Grampians National Park, Halls Gaps

Experience the beauty of the Australian native landscape in the Grampians with its breathtaking sunrises and sunsets. Kangaroos and wallabies can be seen at home in their natural habitat, and in abundance at Halls Gap. Plus, there's over 160km of walking routes to choose from.

### Wilson's Promontory

Wilson's Promontory National Park is one of the state's most loved parks, and with good reason. This 50,000-hectare coastal reserve is threaded with a number of walking tracks and an abundance of wildlife. Refuge for an array of native animal and bird species including rosellas, wombats, emus and kangaroos, visitors can view the normally nocturnal wombat as they graze on grassy surfaces or handfeed the vividly plumed rosellas at the visitors area at Tidal River.