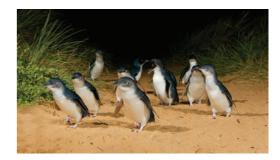

#### Phillip Island -Australian wildlife in spectacular locations

Reward your group at Phillip Island Nature Parks, a unique incentive destination with four major attractions, where they can experience the Antarctic Journey and submerge themselves in the world's most extreme continent, as well as coming face-to-face with Victoria's famous Little Penguines.

#### The world-famous Penguin Parade

See the Little Penguins with a range of viewing options. Experiences can cater for large groups for up to 4,000.