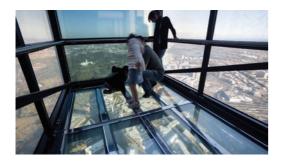

#### Eureka Skydeck 88

Eureka Skydeck 88 is Melbourne's 'must-see' attraction. Two dedicated lifts rocket visitors to level 88 in under 40 seconds. The Skydeck offers complete 360-degree, floor-to-ceiling views over Melbourne city centre, sports precinct, Port Phillip Bay, Docklands and everything in between. It also includes iPhone audio tour and complimentary Wi-Fi. Come by day for brilliant views extending to the Dandenong Ranges, and by night to see the breathtaking Melbourne skyline.

Eureka Skydeck is the only observation deck in the world that can thrill you with The Edge - a glass cube which projects three metres out from the building - with you in it - suspended almost 300 metres above the ground.

Eureka Skydeck's latest green screen installation, VERTIGO, is a specially constructed set presenting guests with the illusion they've fallen off the top of the building and are holding on for 88 storeys above the ground. Have fun creating and capturing a unique Eureka VERTIGO photo to share with friends.

Visit: eurekaskydeck.com.au