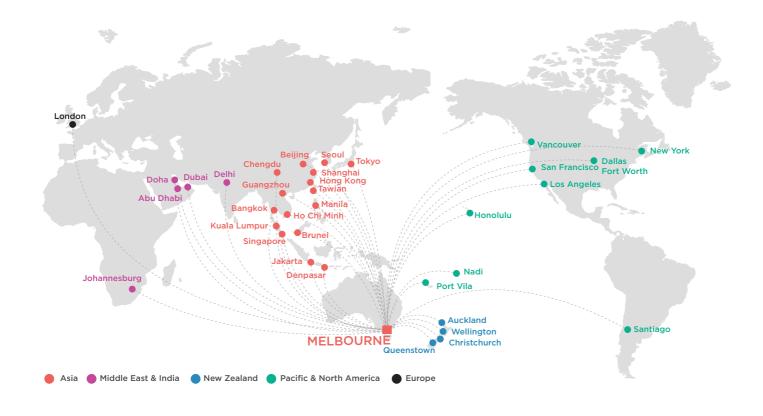

#### **International access to Melbourne**

#### **Travel routes to Melbourne**

There are nine direct air routes from China to Melbourne, traveling from:

| Beijing  | Shenyang |
|----------|----------|
| Qingdao  | Xian     |
| Shanghai | Chengdu  |
| Changsha | Xiamen   |
| Shenzhen |          |

Whatever corner of the world you're travelling from, getting to Melbourne is easy. Located just 25 minutes away from the city centre the Melbourne Airport is the only major facility that is open 24-hours nationally