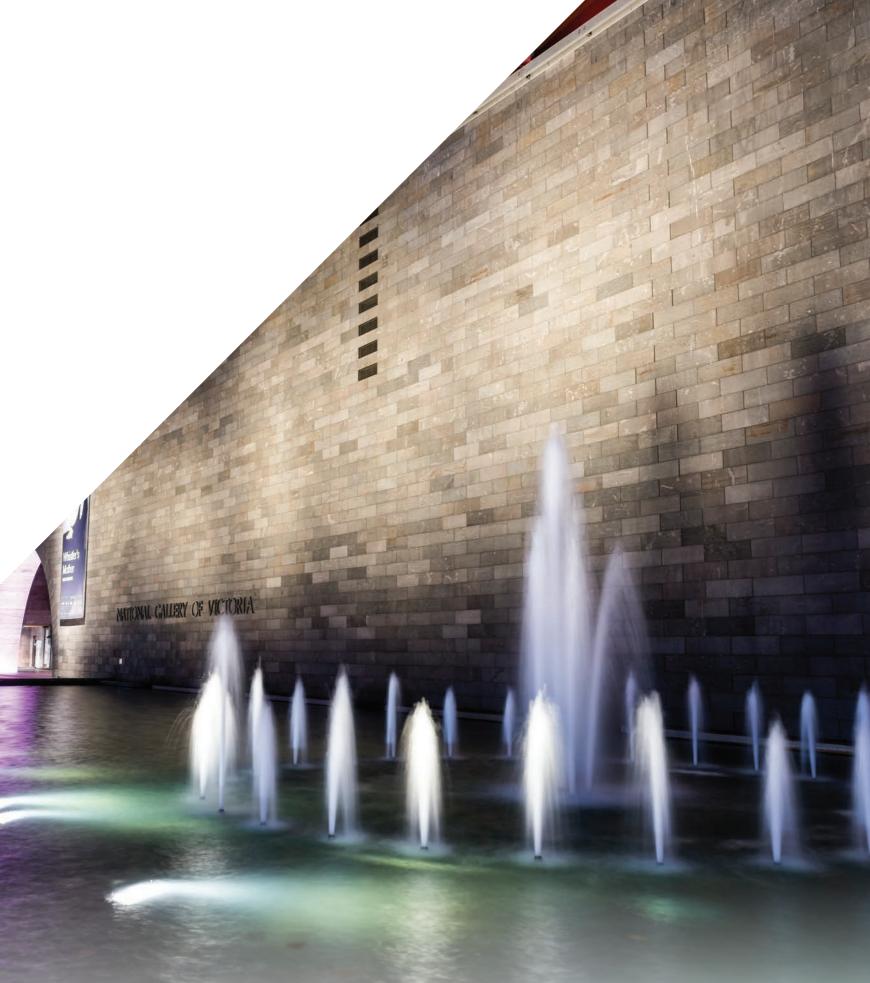

# **National Gallery of Victoria**

Founded in 1861, the National Gallery of Victoria (NGV) is Australia's oldest and most renowned public art museum, hosting blockbuster exhibitions and holding the most significant collection of art in the region.

Visit the Great Hall within the Gallery, as it features the world's largest stained-glass ceiling, designed by Australian artist Leonard French.

A broad collection of Australian artwork is displayed at the Ian Potter Centre: NGV Australia, in Federation Square. As the country's first public art museum dedicated to Australian art, the centre has a collection numbering almost 25,000 works, including paintings, sculpture, prints, photography, fashion and textiles. The Ian Potter Centre presents the story of Australian art through a comprehensive program of temporary exhibitions and extensive displays.

Plenty of dining options are available at the Gallery and visitors may also browse through the Design Store before leaving to take away a collector's piece of their own.

#### Visit: ngv.vic.gov.au