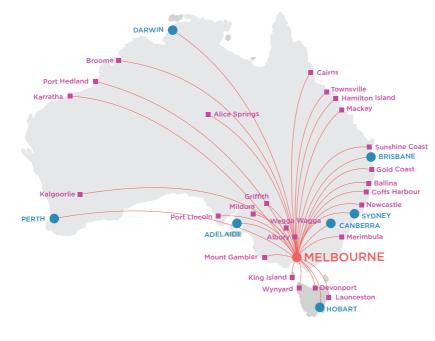

#### **International access to Melbourne**

Whatever corner of the world you're travelling from, getting to Melbourne is easy. Located just 25 minutes away from the city centre the Melbourne Airport is the only major facility that is open 24-hours nationally