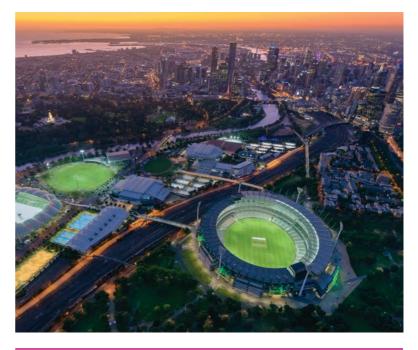

### **MCG** Tours

Widely recognised as the home of Australian sport, the Melbourne Cricket Ground (MCG) has been the scene of many great sporting events, as well as many 'firsts' in Australian sporting history. One of Australia's most significant sporting stadiums, dating back to 1853, the MCG Tour gives visitors the opportunity to relive many great sporting memories. Visitors can view the inner sanctum players' change rooms, cricket viewing room and indoor practice facilities, media centre, library, the famous Long Room and even walk on the hallowed turf.

Visit: mcg.org.au/things-to-do/mcg-tour