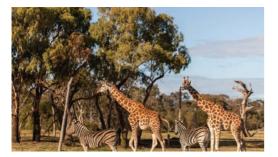

# Werribee Open Range Zoo

Reward your group with an African adventure and safari at the Werribe Open Range Zoo, where they will get to visit African animals like cheetahs, gorillas, giraffes, zebras and many more. Experience close encounters with different animals such as tiny lion cubs and gorillas, and go on a off-road safari travelling across the Zoo's open plains giving visitors the opportunity to see animals in their natural habitat.