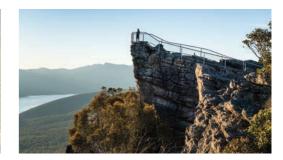

### Grampians National Park, Halls Gaps

Experience the beauty of the Australian native landscape in the Grampians with its breathtaking sunrises and sunsets. Kangaroos and wallabies can be seen at home in their natural habitat, and in abundance at Halls Gap. Plus, there's over 160km of walking routes to choose from.