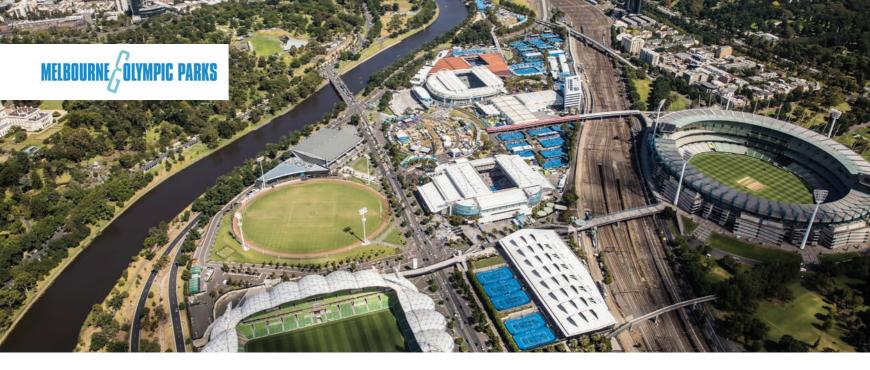

### Melbourne and Olympic Parks redevelopment

The Melbourne Park redevelopment project aims to cater for the growing popularity of the Australian Open Tennis, with a focus on the comfort of patrons, more open space and shade and increased seating capacity. The project has already started and is divided in three different stages, with stage three beginning construction in 2019. The project will bring a refurbished Rod Laver Arena, an upgrade to Margaret Court Arena, a new multi-purpose 5,000 seat show court and arena, more public space and additional food and beverage offerings and better public transport connections to the city.

Visit: mopt.com.au/about/melbournepark-masterplan

#### Melbourne & Olympic Parks and Rod Laver Arena guided tour

Host your next event in the same venue that the Australian Open champions have played in. Margaret Court Arena is the perfect location for your next gala dinner, incentive rewards event or cocktail party. With the ability to open and close the roof in less than five minutes, you can have an event under the stars with a built in wet weather back up.

Why not conduct a tour of the world-class renowned Rod Laver Arena Tennis Court before your event or play a game of tennis on one of the state of the art show courts?

Catering for groups of 20 to 2,000, a range of flexible event spaces offer the wow factor that your rewarded guests deserve.