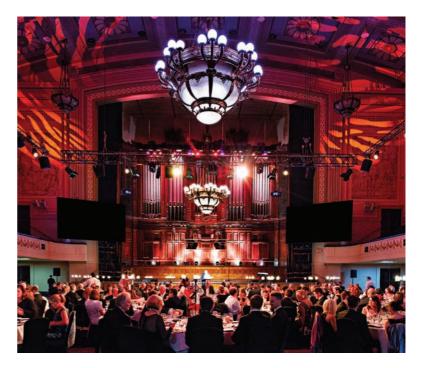

### See a show or go on a backstage tour of Arts Centre Melbourne

Sitting beneath one of the city's great symbols - the magnificent spire - Arts Centre Melbourne is both a defining Melbourne landmark and Australia's largest and busiest performing arts centre. For nearly 30 years the Arts Centre Melbourne's leading role is showcasing the best local and international performing arts. It is host and partner to national and state music, opera, theatre and dance companies, together with local companies and festivals.

Under the Spire are the State Theatre, Playhouse, Fairfax Studio, Gallery 1, St Kilda Road Foyer Gallery, and Café Vic. Adjacent to the river is Hamer Hall, the city's premier concert venue which hosts a range of performances across all music styles.

The Arts Centre stages over 4,000 Australian and international performances annually, so there will be ample opportunity to view one of the diverse shows during your visit. Meander through the Sunday Market every week from 10am - 4pm, plus enjoy the dining options with bars and cafes on site.