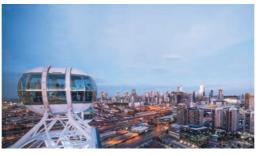

#### Melbourne Star Observation Wheel

The Melbourne Star is one of only four Giant Observation Wheels in the world, and the only one in the Southern Hemisphere. Operating 365 days a year, enjoy unparalleled views over Melbourne during the day and night. Each of the 21 spacious, air-conditioned cabins are large enough to allow up to 20 guests to walk comfortably around during the 30-minute flight. Book a private cabin for a one-of-a-kind experience with food and beverage packages and up to three rotations, for an unforgettable experience in the sky.

To double the fun, get your skates on. The Melbourne Star Skate and Fly special package offers a jam-packed day full of sky high fun on the Melbourne Star and ice cool skating at the O'Brien Group Arena located nearby.

Visit: melbournestar.com