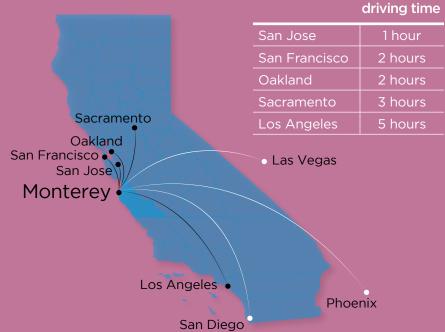

# Cating Hara

Whether your attendees prefer planes, trains or automobiles, it's easy to get to Monterey County for your next meeting and event.

Monterey County is situated on California's central coast approximately 100 miles south of San Francisco, and 300 miles north of Los Angeles.

Monterey Regional Airport (MRY) is convenient and easier to get to than you think! With daily service from San Francisco, Los Angeles, San Diego, Las Vegas and Phoenix, MRY has reach to over 95 domestic and international destinations with just one connection!