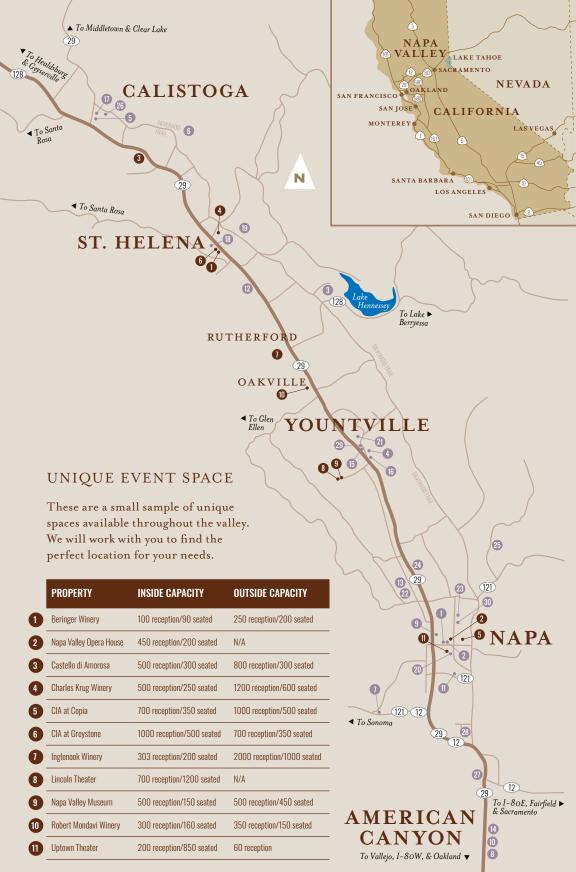

#### CALISTOGA

Laid-back Calistoga is famous for its authentic spas, geothermal springs and volcanic ash mud baths. Whether you're unwinding with a massage, taking a stunning hike or riding a gondola, this serene atmosphere makes for the perfect reward for top performers.

#### ST. HELENA

In the charming town of St. Helena, the main streets are lined with quaint shops and restaurants. Visit one of the many art galleries or make your own artistic interpretation by blending a personal bottle of wine as a team building event.

#### YOUNTVILLE

Yountville features luxury boutique hotels in a walkable landscape. Michelin star chefs reside here, but even the casual dining will tantalize your taste buds. And don't forget to look up in the early morning hours for the hot air balloon filled skies.

#### DOWNTOWN NAPA

Located on the Napa River, the city of Napa is perfect for a larger group. You'll find art walks, delicious food, tasting rooms, lively events and two performing arts centers, all within close proximity to any adventure you seek. There are a variety of lifestyle lodging options to re-energize for the next day.

#### AMERICAN CANYON

At the southern tip of the Napa Valley you'll find the town of American Canyon offering affordability and access to the surrounding area. Explore the wetlands and surrounding Carneros wine-growing region.